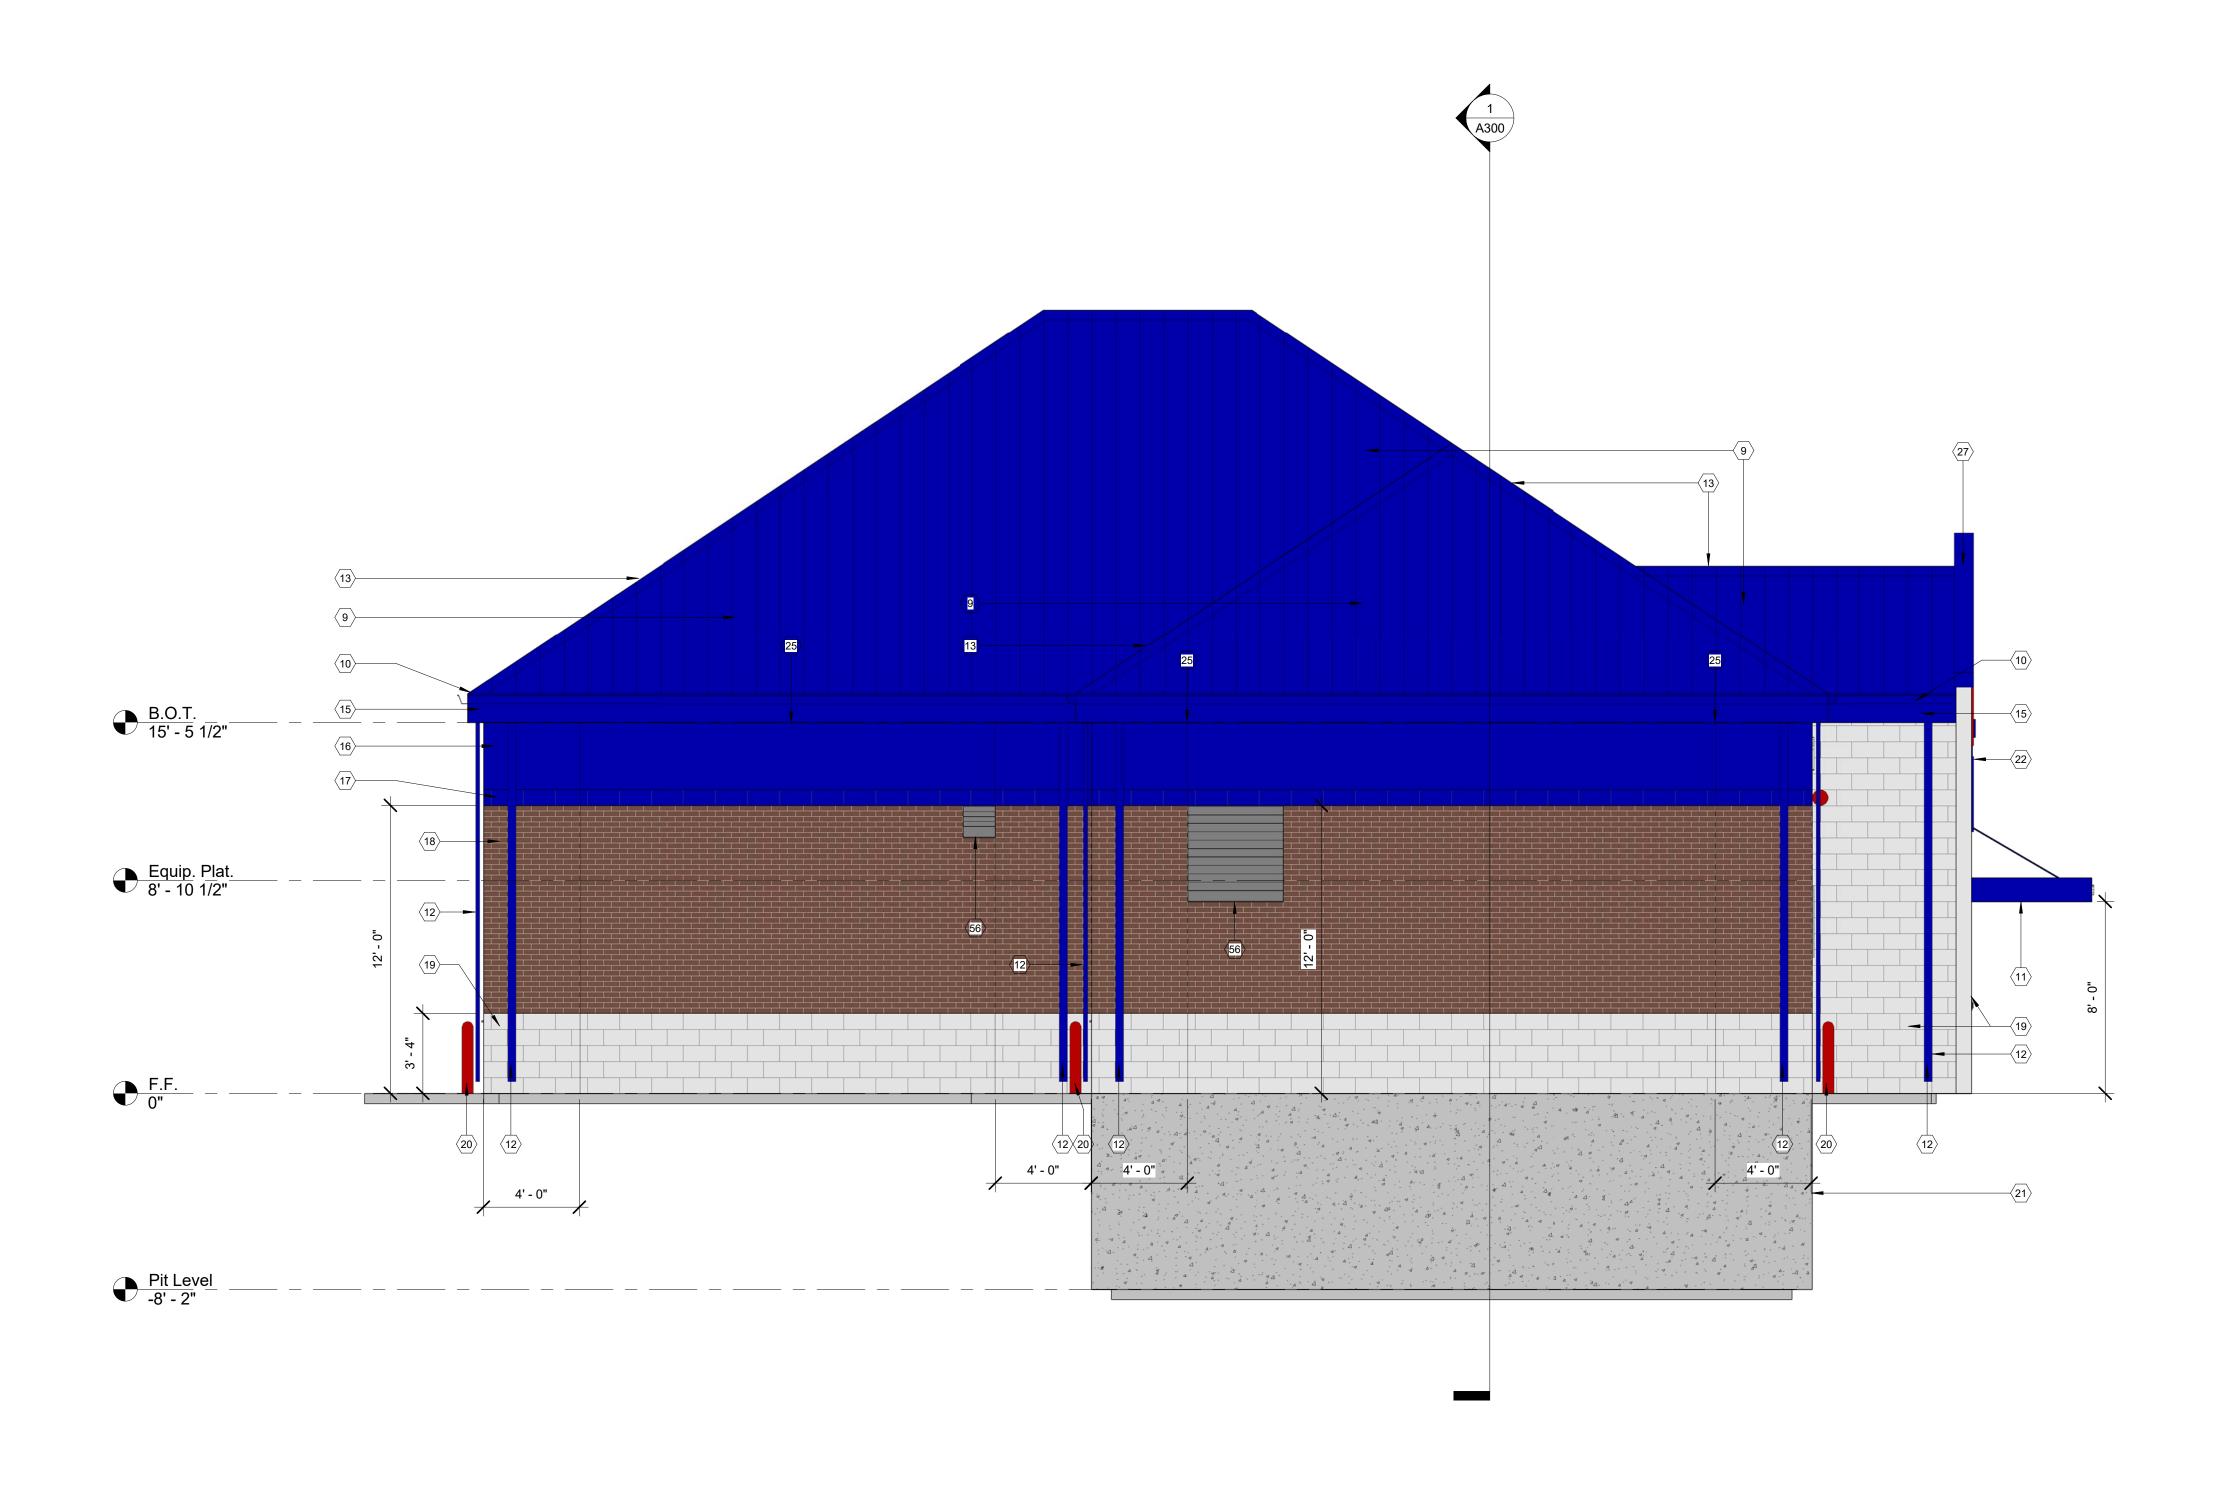

shows the two (2) full service doors left of the main entry, and the three (3) 10 minute oil change doors on the right.



\*Note: Building that is proposed, and shown on submitted plan is "Flipped" from the elevations shown above. The submitted plan shows the two (2) full service doors left of the main entry, and the three (3) 10 minute oil change doors on the right.

The rear elevation would show three (3) oil change doors on the left, and two (2) full service doors on the right.



Note: Align top of exterior wall packs with bottom of banding at 12'-0" a.f.f. Top of emergency lighting at exit doors to be aligned with top of door frame. Do not locate exterior wall packs on side of building that contains illuminated lightbars or sconces by others.