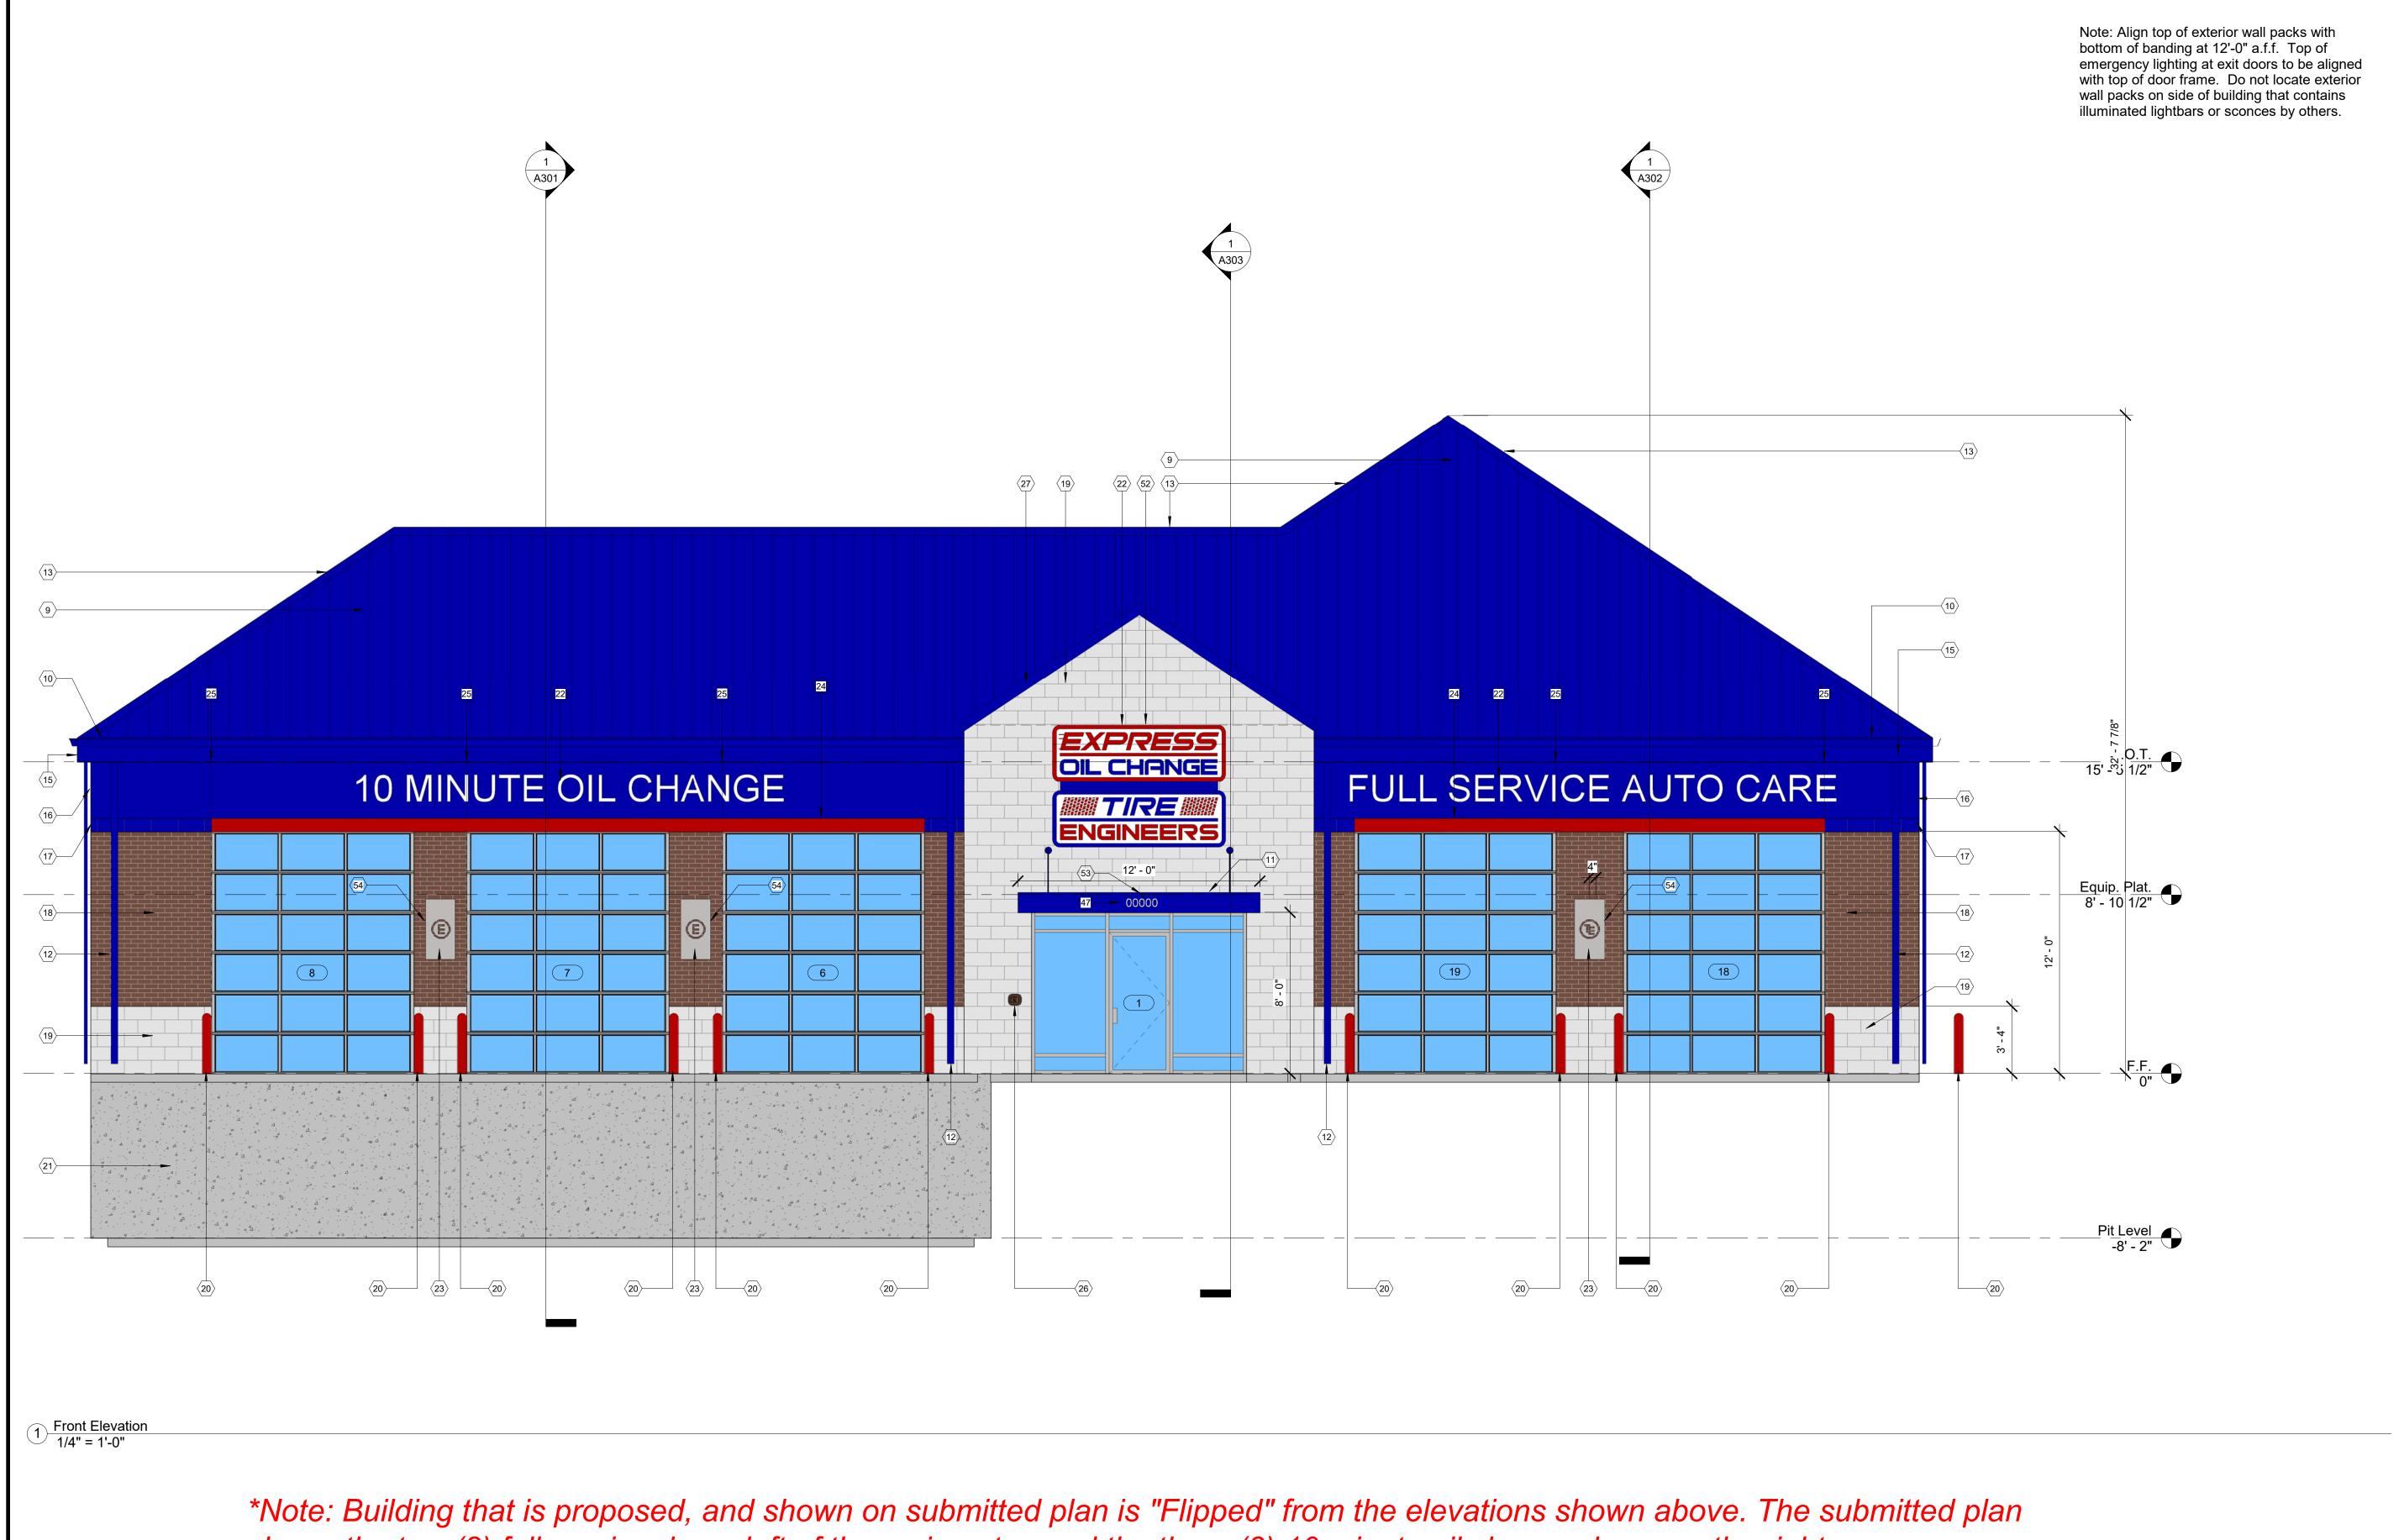

shows the two (2) full service doors left of the main entry, and the three (3) 10 minute oil change doors on the right.

\*Note: Building that is proposed, and shown on submitted plan is "Flipped" from the elevations shown above. The submitted plan shows the two (2) full service doors left of the main entry, and the three (3) 10 minute oil change doors on the right.