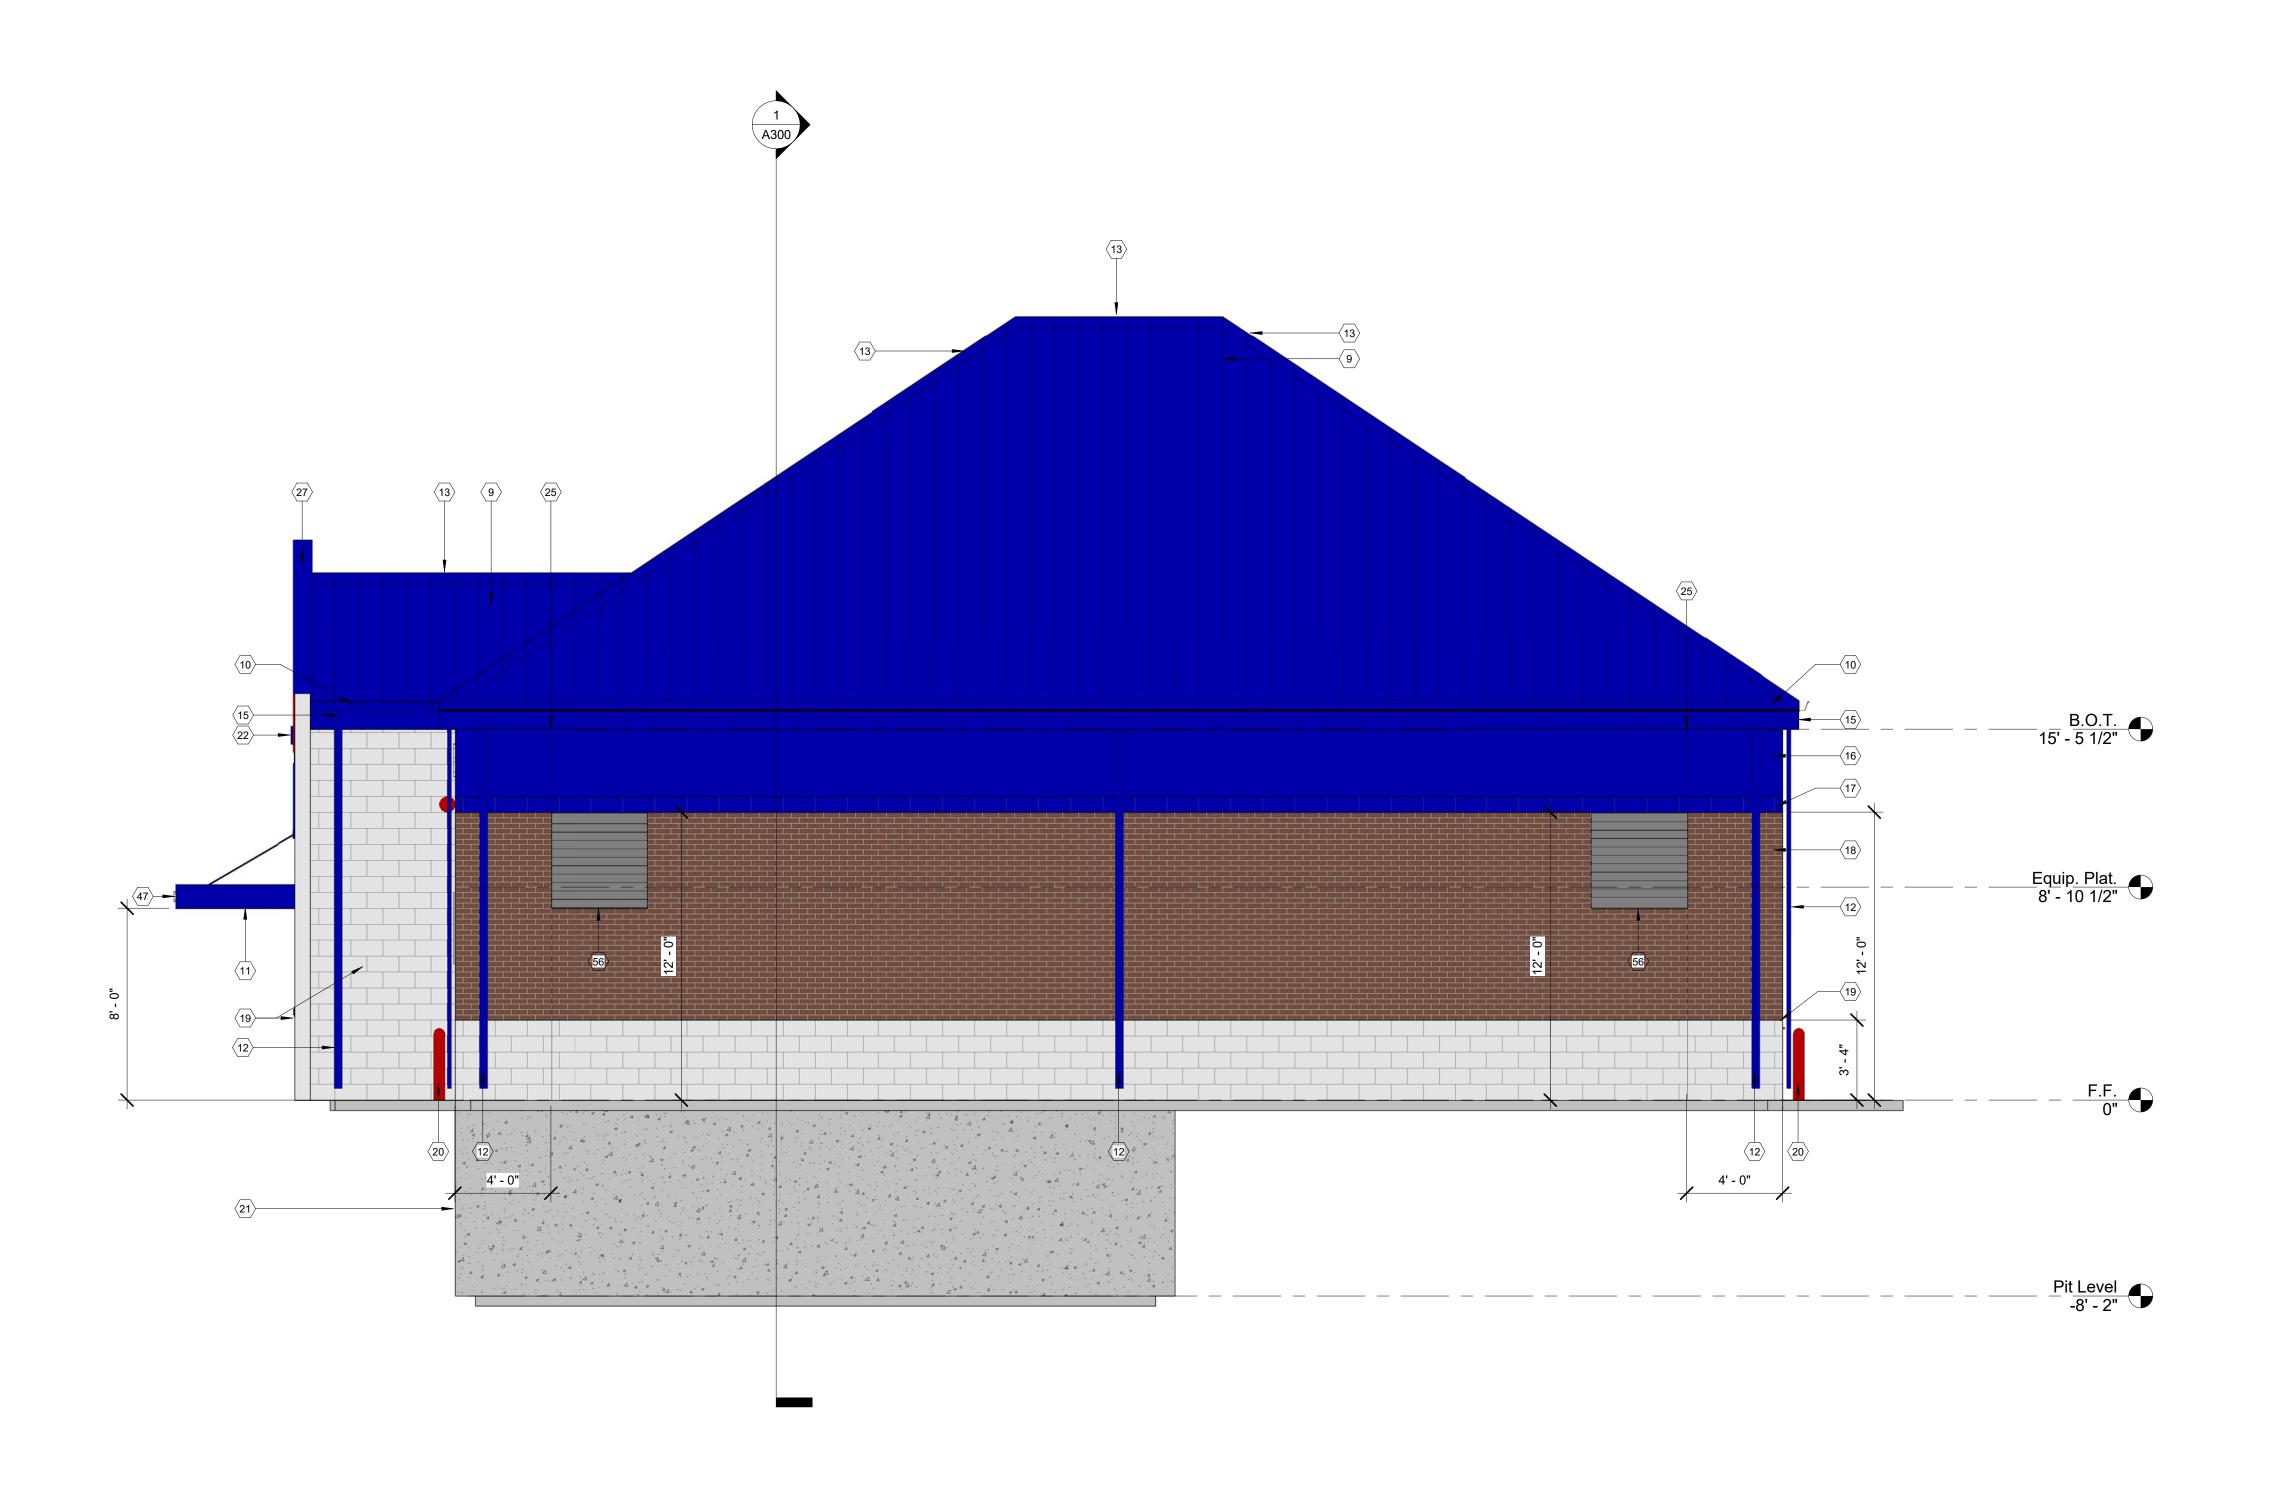

shows the two (2) full service doors left of the main entry, and the three (3) 10 minute oil change doors on the right.



\*Note: Building that is proposed, and shown on submitted plan is "Flipped" from the elevations shown above. The submitted plan shows the two (2) full service doors left of the main entry, and the three (3) 10 minute oil change doors on the right.

The rear elevation would show three (3) oil change doors on the left, and two (2) full service doors on the right.



Note: Align top of exterior wall packs with bottom of banding at 12'-0" a.f.f. Top of emergency lighting at exit doors to be aligned with top of door frame. Do not locate exterior wall packs on side of building that contains illuminated lightbars or sconces by others.