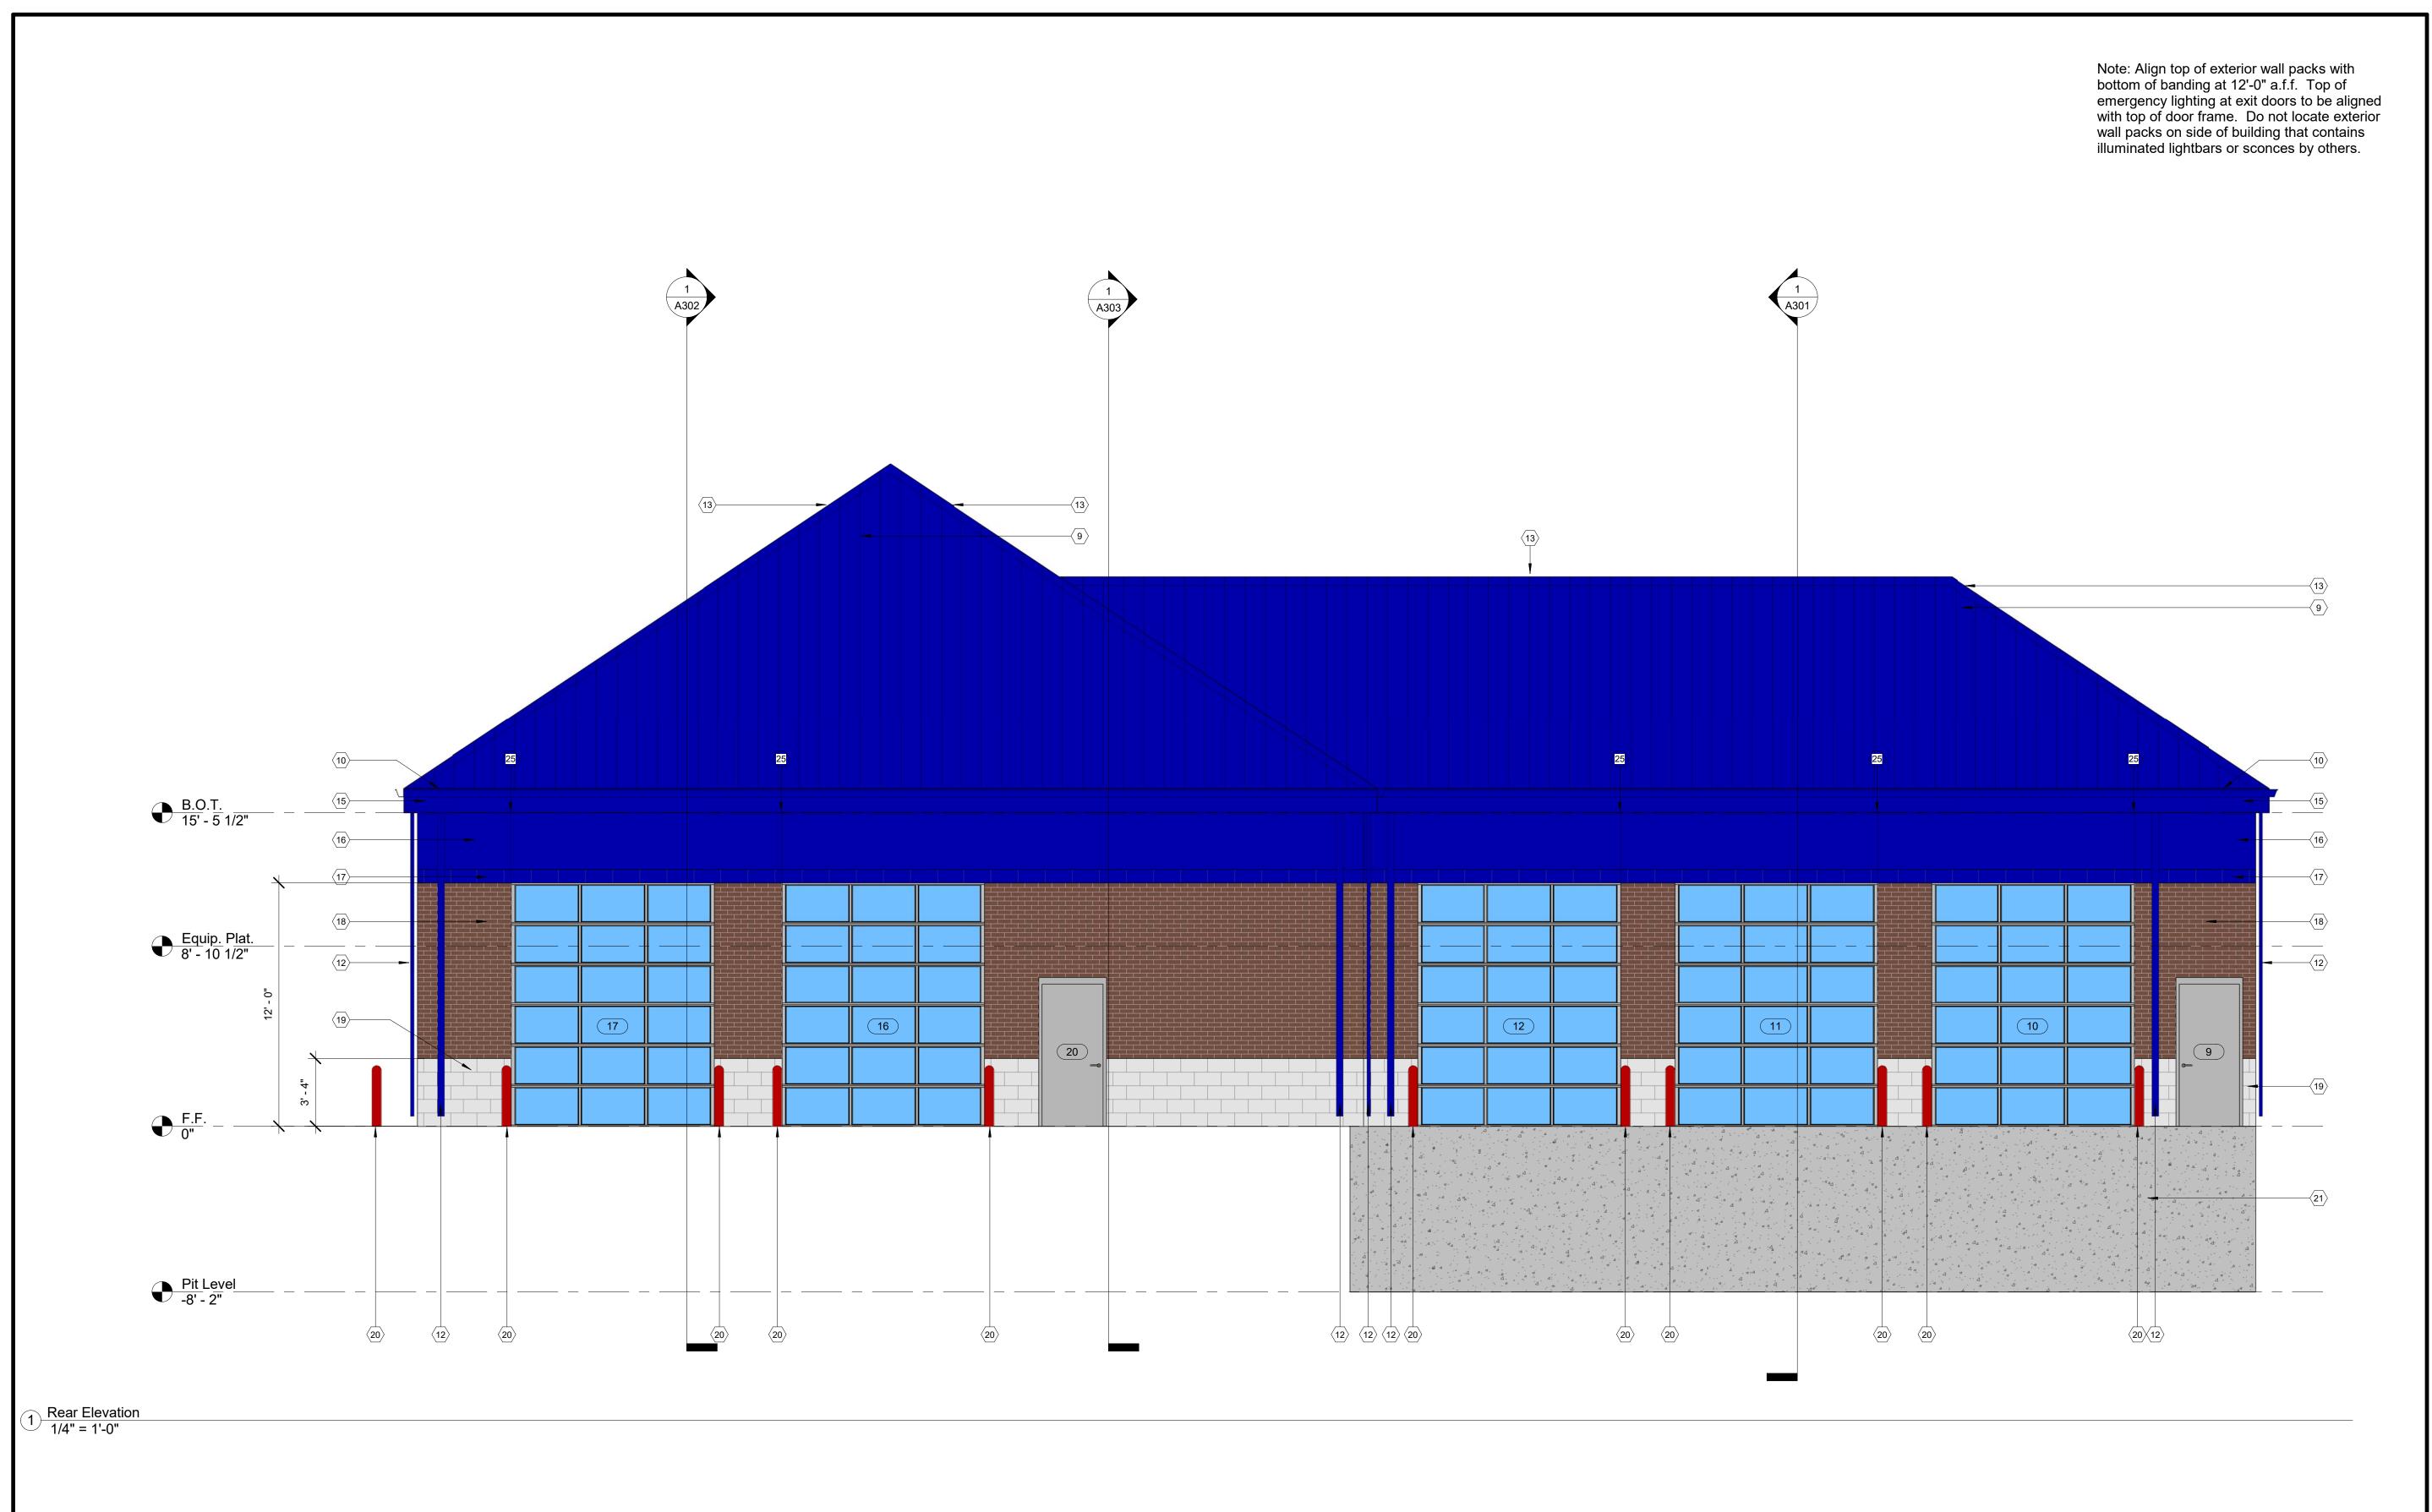

The rear elevation would show three (3) oil change doors on the left, and two (2) full service doors on the right.

Note: Align top of exterior wall packs with bottom of banding at 12'-0" a.f.f. Top of emergency lighting at exit doors to be aligned with top of door frame. Do not locate exterior wall packs on side of building that contains illuminated lightbars or sconces by others.