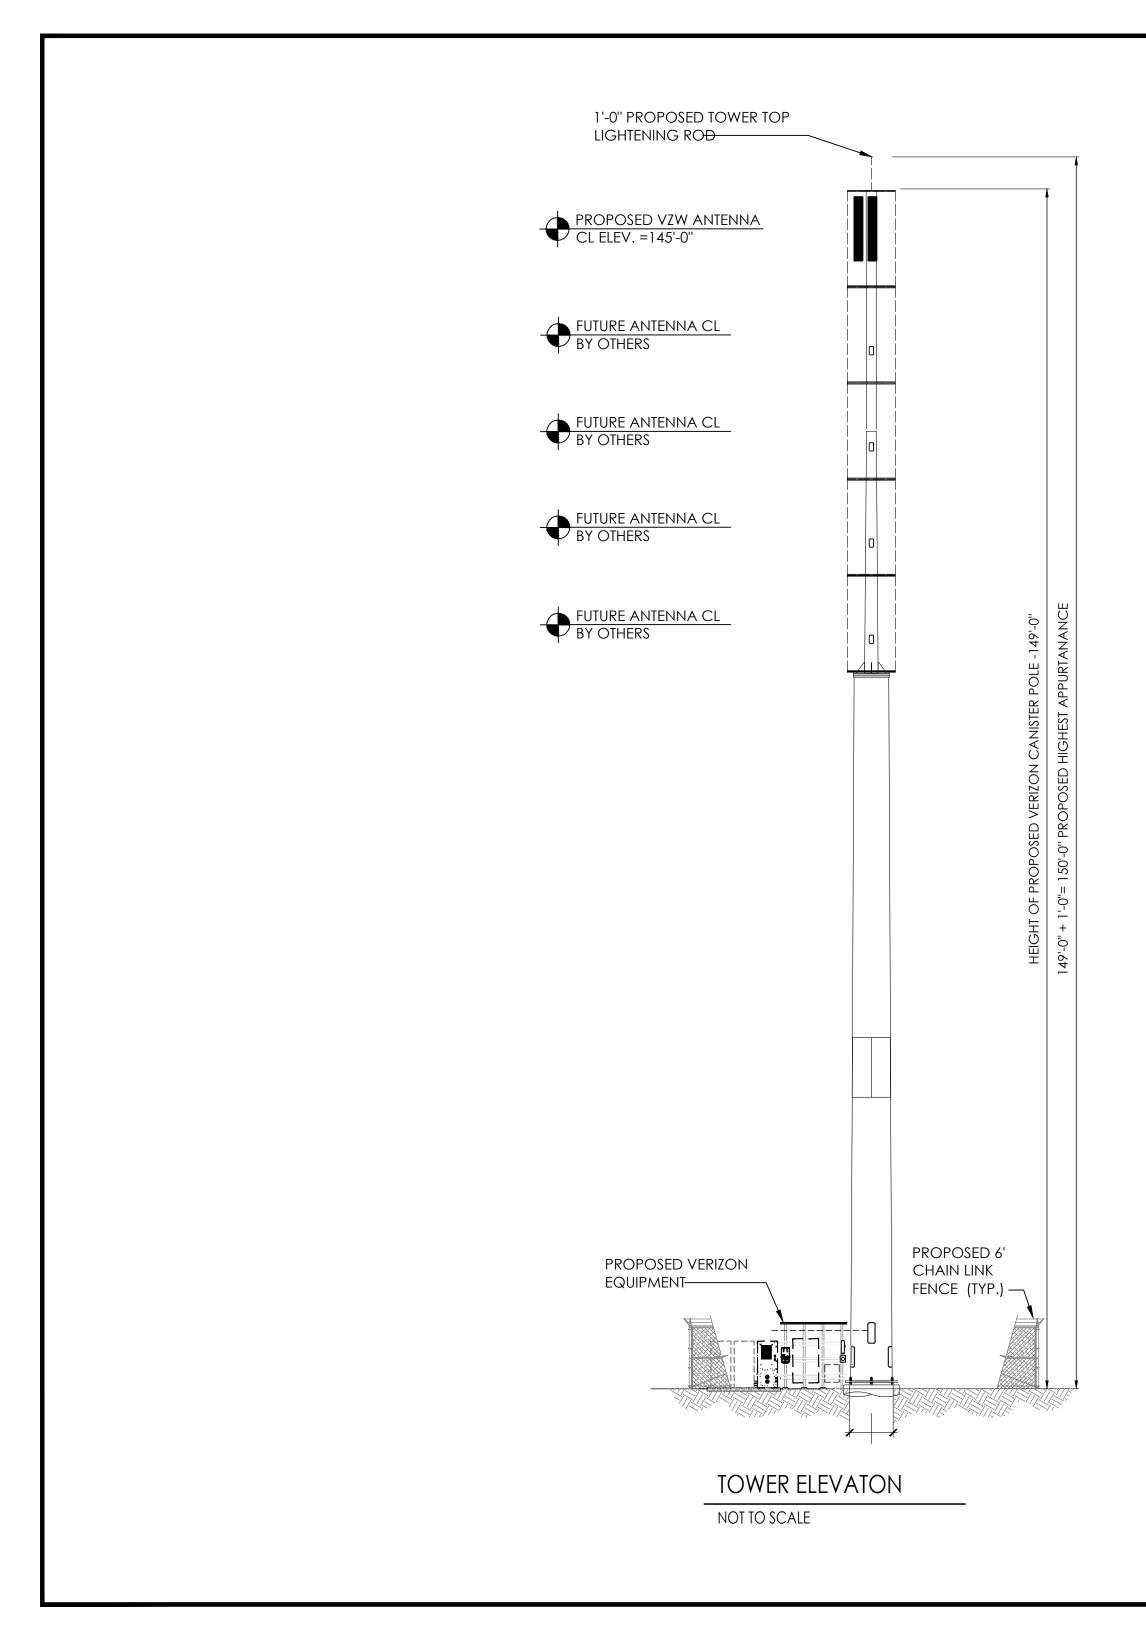

|                                                                                                                                                                                                                                                                                                                                                                                                                                                                                                                                                                                                                                                                                                                                                                                                                              |                                                         |     | veri                                              | zon                                      |  |
|------------------------------------------------------------------------------------------------------------------------------------------------------------------------------------------------------------------------------------------------------------------------------------------------------------------------------------------------------------------------------------------------------------------------------------------------------------------------------------------------------------------------------------------------------------------------------------------------------------------------------------------------------------------------------------------------------------------------------------------------------------------------------------------------------------------------------|---------------------------------------------------------|-----|---------------------------------------------------|------------------------------------------|--|
| SITE TYPE:                                                                                                                                                                                                                                                                                                                                                                                                                                                                                                                                                                                                                                                                                                                                                                                                                   | RAW LAND - CANISTER POLE                                |     |                                                   |                                          |  |
| SITE ADDRESS:                                                                                                                                                                                                                                                                                                                                                                                                                                                                                                                                                                                                                                                                                                                                                                                                                | 3747 HIGH POINT RD.<br>WINSTON SALEM, NC 27107          |     |                                                   |                                          |  |
| SITE LATITUDE:<br>SITE LONGITUDE:<br>GND ELEVATION (AMSL):<br>TOWER HGHT (AGL.):                                                                                                                                                                                                                                                                                                                                                                                                                                                                                                                                                                                                                                                                                                                                             | 36° 04' 04.06"<br>-80° 09' 38.07"<br>836.3' ±3'<br>150' |     | P. MARSHALL &                                     |                                          |  |
| RAD. CENTER (AGL.):                                                                                                                                                                                                                                                                                                                                                                                                                                                                                                                                                                                                                                                                                                                                                                                                          | 145'                                                    |     | ASSO                                              | CIATES                                   |  |
| JURISDICTION:<br>PIN #:<br>ZONING DISTRICT:                                                                                                                                                                                                                                                                                                                                                                                                                                                                                                                                                                                                                                                                                                                                                                                  | WINSTON-SALEM<br>68547552190000<br>R-9                  |     |                                                   |                                          |  |
| PROPOSED<br>IMPERVIOUS SURFACE:                                                                                                                                                                                                                                                                                                                                                                                                                                                                                                                                                                                                                                                                                                                                                                                              | 10,526 SQ.FT.                                           |     | ROBIN                                             | SDALE                                    |  |
| POWER COMPANY:                                                                                                                                                                                                                                                                                                                                                                                                                                                                                                                                                                                                                                                                                                                                                                                                               | DUKE ENERGY                                             |     | 3747 HIGH POINT RD.<br>WINSTON SALEM, NC 27107    |                                          |  |
| FIBER PROVIDER:                                                                                                                                                                                                                                                                                                                                                                                                                                                                                                                                                                                                                                                                                                                                                                                                              | AT&T                                                    |     | LOCATION CODE:                                    |                                          |  |
| -SHEET INDEX                                                                                                                                                                                                                                                                                                                                                                                                                                                                                                                                                                                                                                                                                                                                                                                                                 |                                                         |     |                                                   |                                          |  |
| T-1 TITLE SHEET & PROJECT<br>- SURVEY                                                                                                                                                                                                                                                                                                                                                                                                                                                                                                                                                                                                                                                                                                                                                                                        | INFORMATION                                             |     | 486                                               | 108                                      |  |
| T-1A:T-1B APPENDIX SHEETS<br>T-2A:T-2B GENERAL NOTES                                                                                                                                                                                                                                                                                                                                                                                                                                                                                                                                                                                                                                                                                                                                                                         |                                                         | NO  | DATE                                              | DESCRIPTION                              |  |
| C-1 OVERALL SITE PLAN<br>C-1A ENLARGED SITE PLAN<br>C-1B ENLARGED LANDSCAP                                                                                                                                                                                                                                                                                                                                                                                                                                                                                                                                                                                                                                                                                                                                                   |                                                         | 1   | 7.9.21                                            | FINAL                                    |  |
| C-1B ENLARGED LANDSCAP<br>C-2 COMPOUND DETAIL<br>C-3 TOWER ELEVATION                                                                                                                                                                                                                                                                                                                                                                                                                                                                                                                                                                                                                                                                                                                                                         |                                                         |     | 9.27.21                                           | REVISION                                 |  |
| <ul> <li>C-5 SIGNAGE DETAILS</li> <li>C-6 UTILITY H-FRAME TRENCHING &amp; CONDUIT DETAIL</li> <li>C-7 DETAILED EQUIPMENT PLAN A</li> <li>C-8 ROUTING &amp; DETAILED EQUIPMENT PLAN B</li> <li>C-9 FOUNDATION NOTES AND DETAILS</li> <li>C-10 EQUIPMENT DETAILS</li> <li>C-10A EQUIPMENT DETAILS</li> <li>C-11 ICE BRIDGE AND GPS DETAILS</li> <li>C-12 VERIZON H-FRAME DETAIL I</li> <li>C-13 VERIZON H-FRAME DETAIL II</li> <li>C-14 TOWER ELEVATION &amp; ANTENNA ORIENTATION</li> <li>C-15 GRADING, EROSION CONTROL &amp; LANDSCAPING GENERAL NOTES</li> <li>C-16 GRADING AND EROSION CONTROL PLAN</li> <li>C-17 ACCESS GATE &amp; BARBED WIRE FENCE</li> <li>C-18 EROSION CONTROL DETAILS</li> <li>C-19A LANDSCAPING PLAN</li> <li>C-19B LANDSCAPING PLAN (THOROUGHFARE)</li> <li>C-20 LIQUID PROPANE DETAILS</li> </ul> |                                                         |     | COORDINA                                          | CANISTER POLE<br>ATES:<br>0° 04' 04.06'' |  |
| ELECTRICAL NOTES<br>ELECTRICAL RISER AND ONE-LINE DIAGRAM<br>GROUNDING NOTES                                                                                                                                                                                                                                                                                                                                                                                                                                                                                                                                                                                                                                                                                                                                                 |                                                         |     | LON: 80                                           | ° 09' 38.07''                            |  |
| <ul> <li>E-4 GROUNDING PLAN</li> <li>E-5 GROUNDING SYSTEM SINGLE LINE DIAGRAM</li> <li>E-6 COAX/TOWER GROUNDING SCHEMATIC</li> <li>E-7 GROUNDING DETAILS</li> <li>E-8 GROUNDING DETAILS</li> </ul>                                                                                                                                                                                                                                                                                                                                                                                                                                                                                                                                                                                                                           |                                                         | DRA | DESIGNED:RLB JOB #:<br>DRAWN: RLB<br>CHECKED: JTM |                                          |  |
| CALL                                                                                                                                                                                                                                                                                                                                                                                                                                                                                                                                                                                                                                                                                                                                                                                                                         |                                                         |     |                                                   |                                          |  |
| BEFORE YOU DIG                                                                                                                                                                                                                                                                                                                                                                                                                                                                                                                                                                                                                                                                                                                                                                                                               |                                                         |     |                                                   |                                          |  |
| NC ONE-CA                                                                                                                                                                                                                                                                                                                                                                                                                                                                                                                                                                                                                                                                                                                                                                                                                    | LL SEAL                                                 |     | TITLE SHEET                                       |                                          |  |
| $\sim$ 1 1                                                                                                                                                                                                                                                                                                                                                                                                                                                                                                                                                                                                                                                                                                                                                                                                                   |                                                         |     |                                                   |                                          |  |

| verizon                                                                                  |                                  |              |  |  |
|------------------------------------------------------------------------------------------|----------------------------------|--------------|--|--|
| P. MARSHALL &<br>ASSOCIATES                                                              |                                  |              |  |  |
| ROBINSDALE<br>3747 HIGH POINT RD.<br>WINSTON SALEM, NC 27107<br>LOCATION CODE:<br>486801 |                                  |              |  |  |
| NO                                                                                       | DATE                             | DESCRIPTION  |  |  |
| 1                                                                                        | 7.9.21                           | FINAL        |  |  |
| 2                                                                                        | 9.27.21                          | REVISION     |  |  |
|                                                                                          |                                  |              |  |  |
|                                                                                          |                                  |              |  |  |
|                                                                                          |                                  |              |  |  |
|                                                                                          |                                  |              |  |  |
|                                                                                          |                                  |              |  |  |
|                                                                                          |                                  |              |  |  |
| SITE TYPE:                                                                               |                                  |              |  |  |
| RAW LAND - CANISTER POLE<br>SITE COORDINATES:                                            |                                  |              |  |  |
| LAT: 36° 04' 04.06''<br>LON: 80° 09' 38.07''                                             |                                  |              |  |  |
| DRAV                                                                                     | GNED:RLB<br>VN: RLB<br>CKED: JTN | VCNB2018-060 |  |  |
| TOWER ELEVATION                                                                          |                                  |              |  |  |