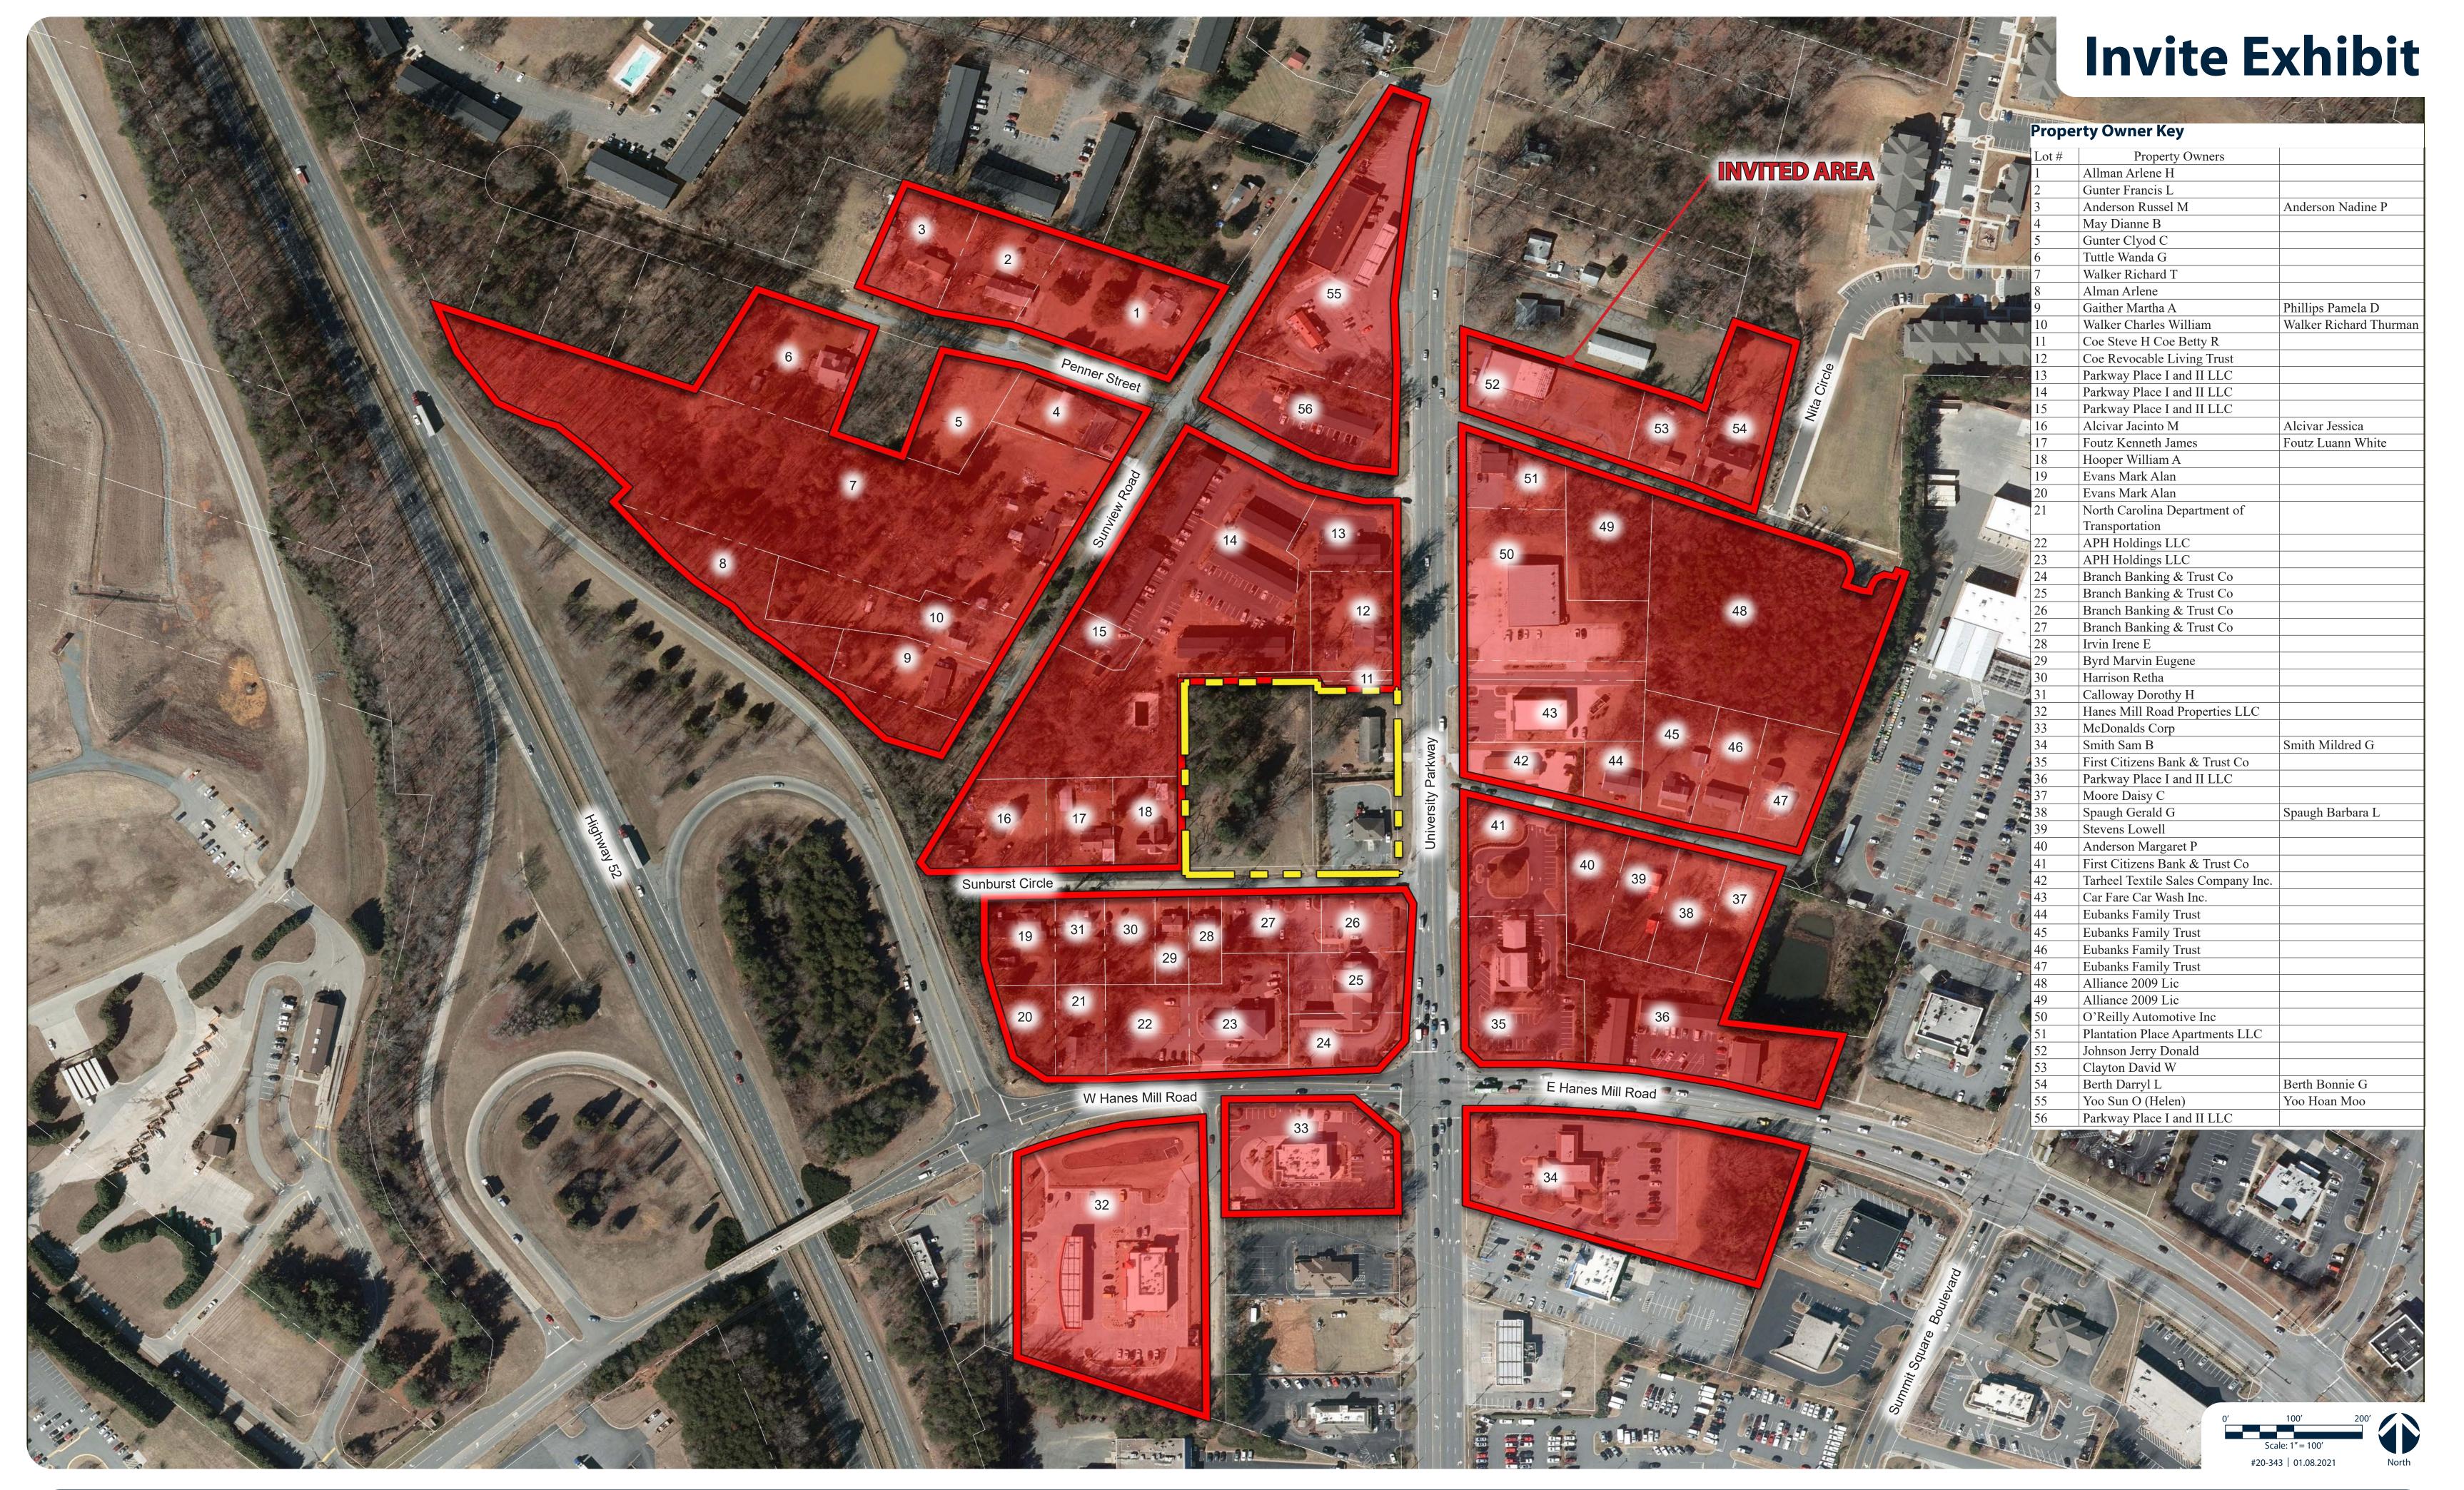

## W-3489 Simpson CRE - University Neighborhood Outreach Report

On June 24, 2021, from 5:30pm to 7:00pm, a neighborhood meeting was held at North Forsyth High School Auditorium. Invitation letters were sent to 156 property owners and neighbors within 500 feet of the subject site and beyond. Ten (10) neighbors attended the drop-in meeting. Additionally, one (1) neighbor who could not attend the meeting was provided an overview by phone. Representatives from Stimmel Associates and Simpson Commercial Real Estate (developer) provided an overview of the zoning request and the proposed site plan. The attendees were provided an opportunity to ask questions. Concerns related to the proposed NCDOT project with the widening of Hanes Mill Road and University Parkway intersection improvements and the impact to Sunburst Circle were discussed. Additionally, neighbors have concerns with traffic from the existing apartment developments on Sun View Road and Penner Road and impacts from the roadway plans. The general feeling was that the Sunburst Circle residents were going to be further isolated by the road improvements and asked whether the developers foresaw the option for their properties to be purchased for future development. Additional concerns about existing homeless issues and crime in the area were expressed.