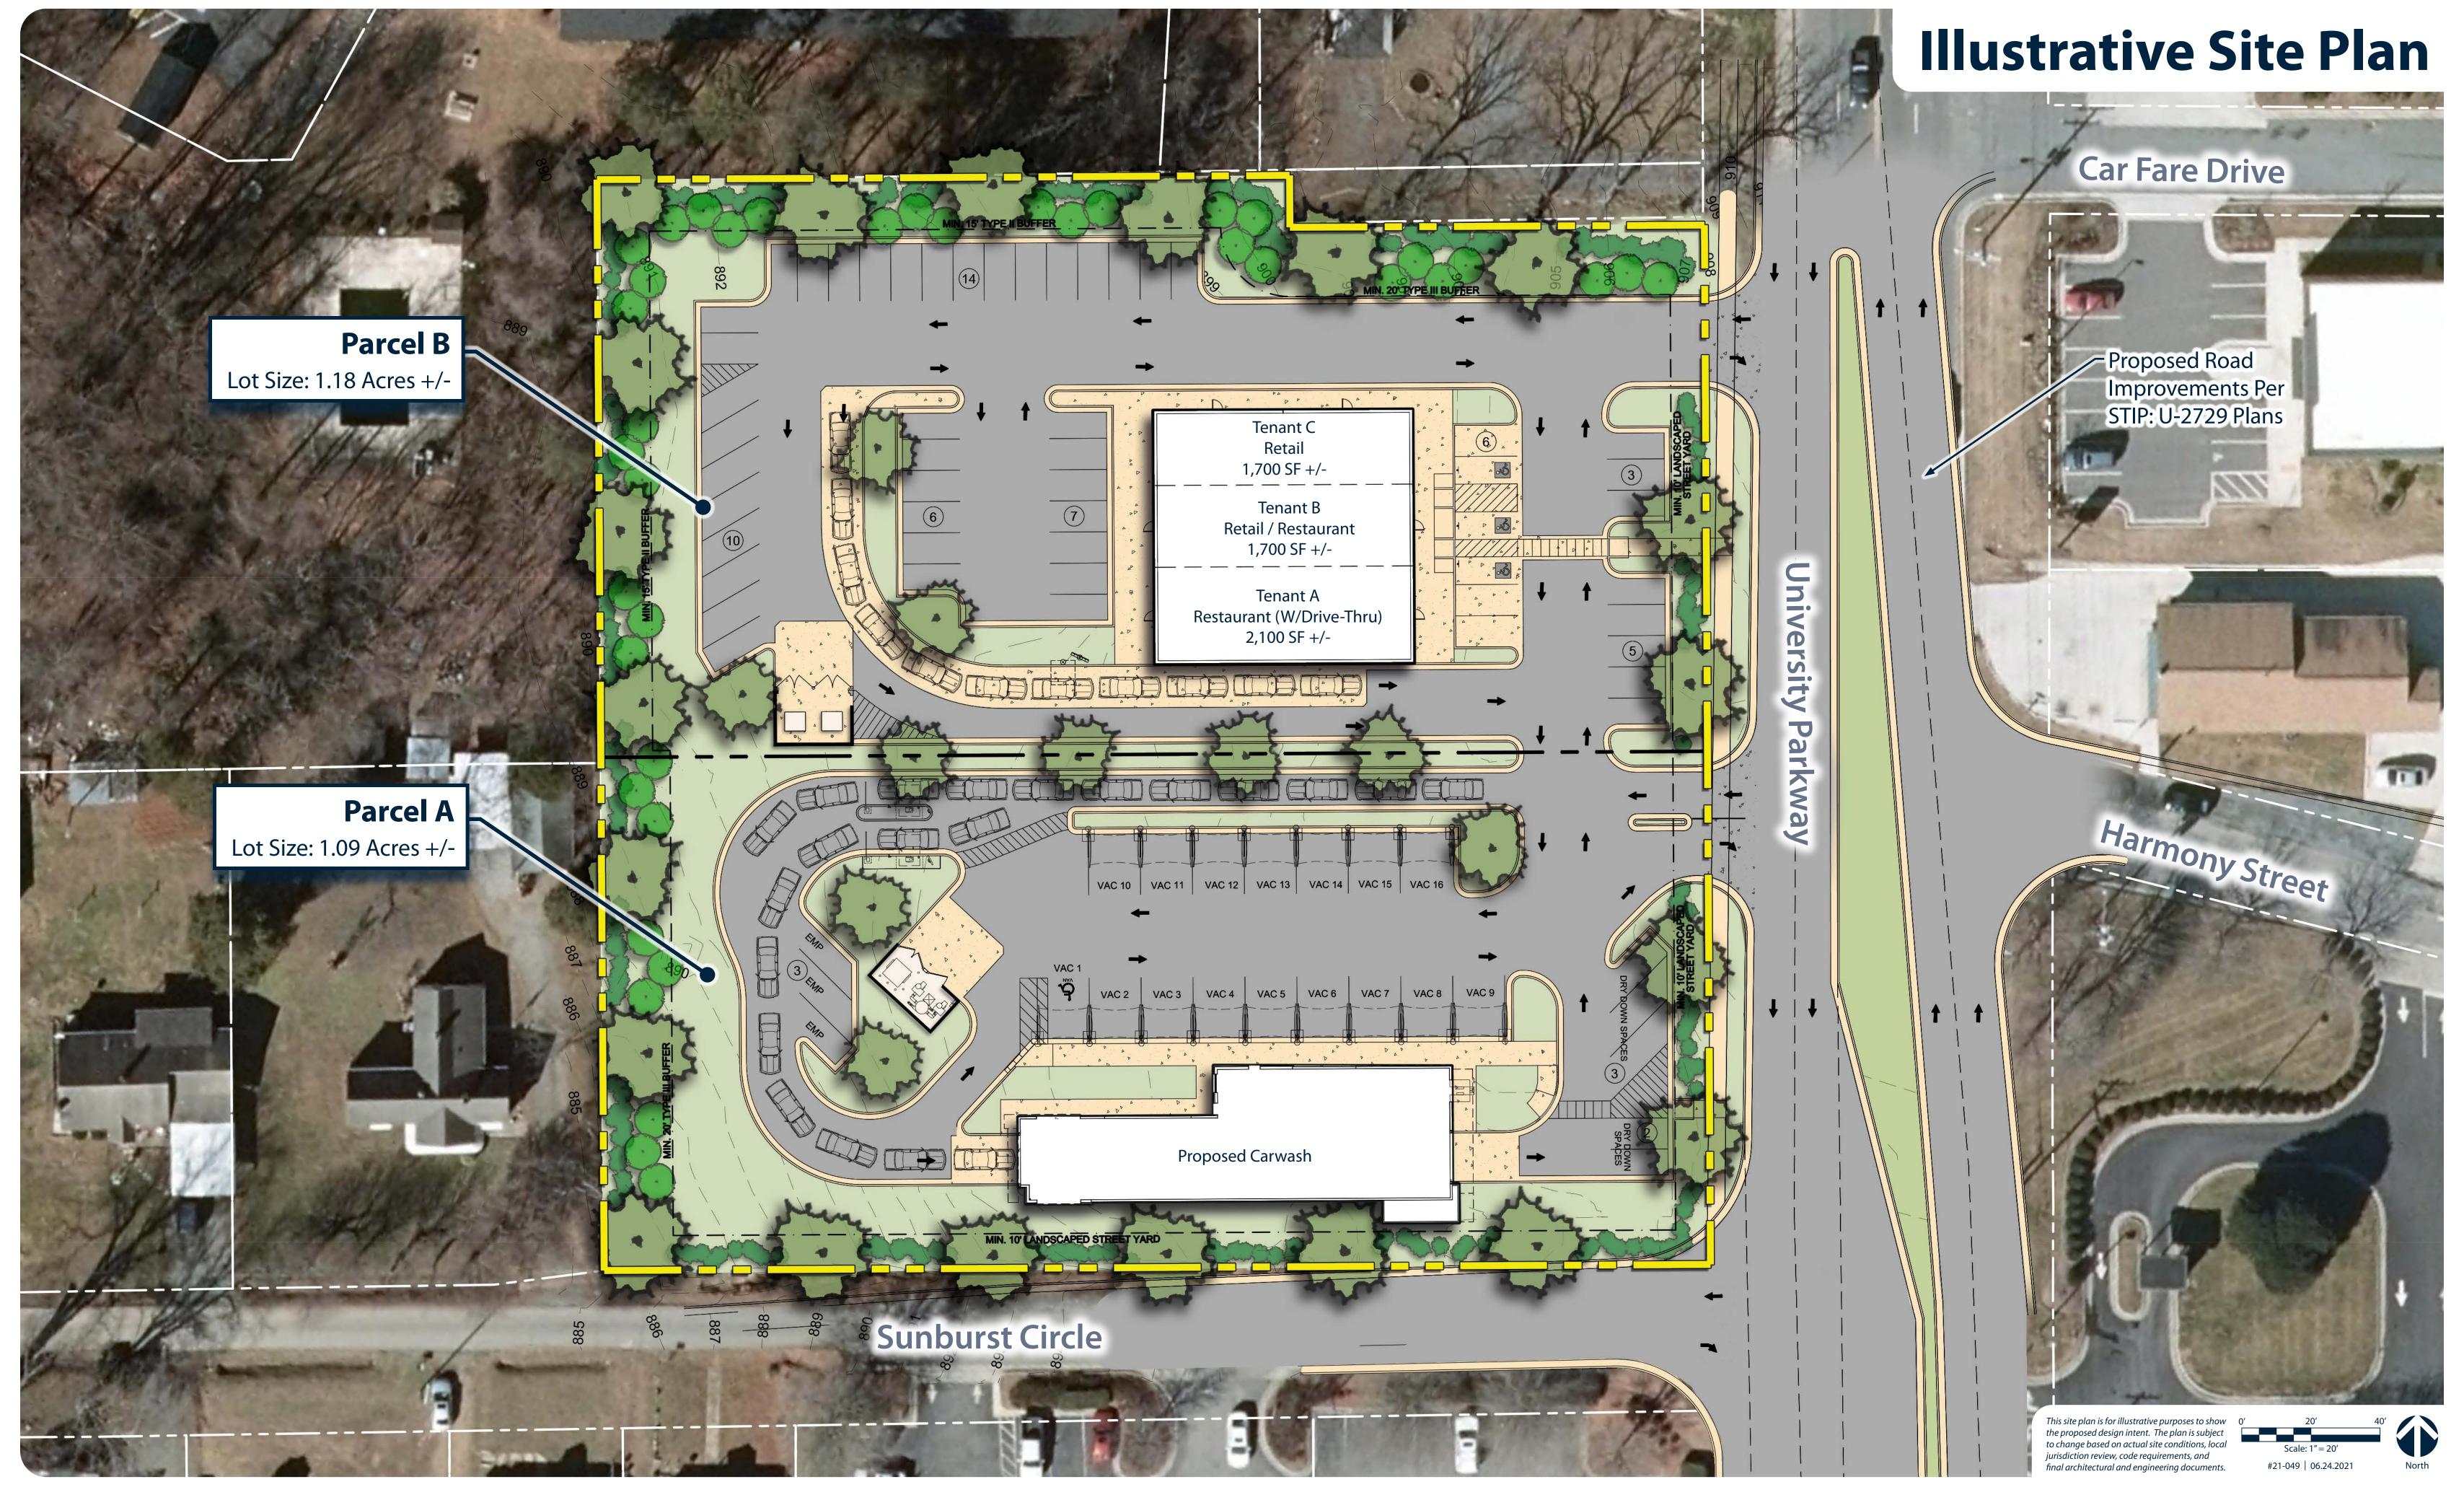

## W-3489 Simpson CRE - University Neighborhood Outreach Report

On June 24, 2021, from 5:30pm to 7:00pm, a neighborhood meeting was held at North Forsyth High School Auditorium. Invitation letters were sent to 156 property owners and neighbors within 500 feet of the subject site and beyond. Ten (10) neighbors attended the drop-in meeting. Additionally, one (1) neighbor who could not attend the meeting was provided an overview by phone. Representatives from Stimmel Associates and Simpson Commercial Real Estate (developer) provided an overview of the zoning request and the proposed site plan. The attendees were provided an opportunity to ask questions. Concerns related to the proposed NCDOT project with the widening of Hanes Mill Road and University Parkway intersection improvements and the impact to Sunburst Circle were discussed. Additionally, neighbors have concerns with traffic from the existing apartment developments on Sun View Road and Penner Road and impacts from the roadway plans. The general feeling was that the Sunburst Circle residents were going to be further isolated by the road improvements and asked whether the developers foresaw the option for their properties to be purchased for future development. Additional concerns about existing homeless issues and crime in the area were expressed.