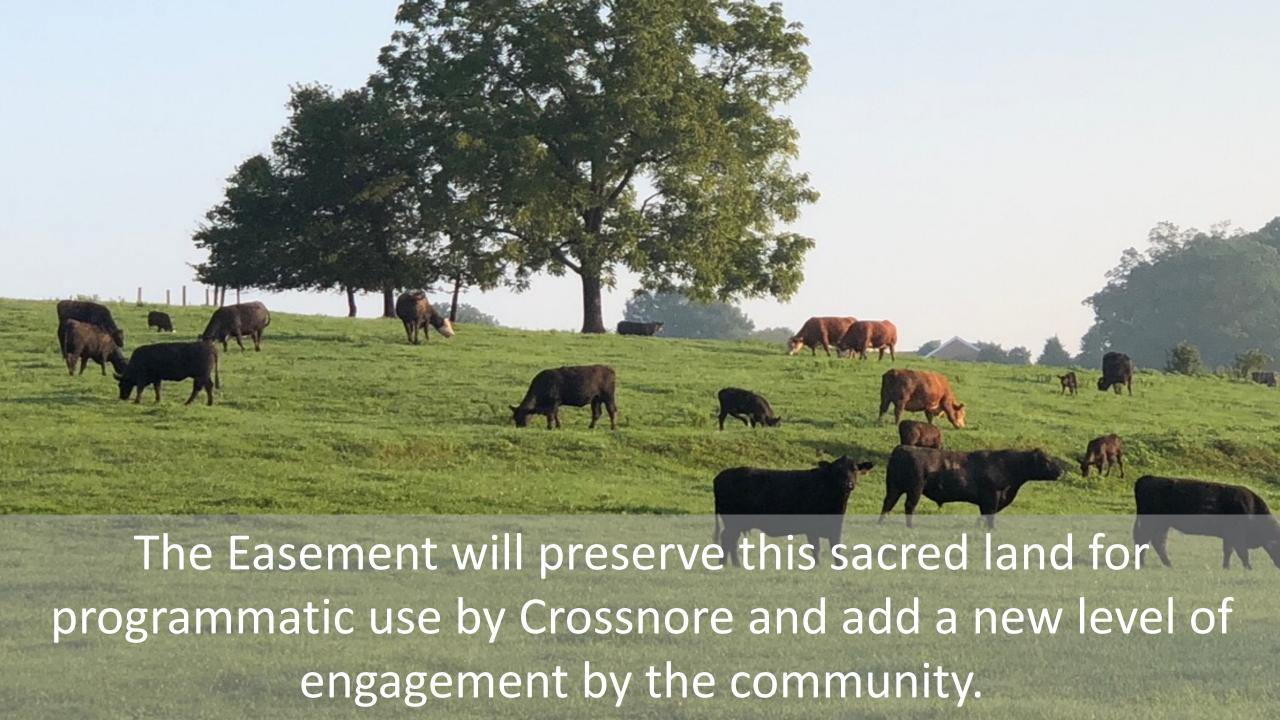

Baldwin Beef Farms (Caswell)
Knight Brown Nature Preserve(Rockingham)
Dan River Game Land (Rockingham)
Cane Creek Natural Area (Alamance)
Mayo River State Park (Rockingham)

Piedmont Land Conservancy (PLC) and Crossnore School & Children's Home (formerly The Children's Home) are partnering to conserve 92 acres of this land to preserve it for the children of Crossnore School & Children's Home and the Winston-Salem community.