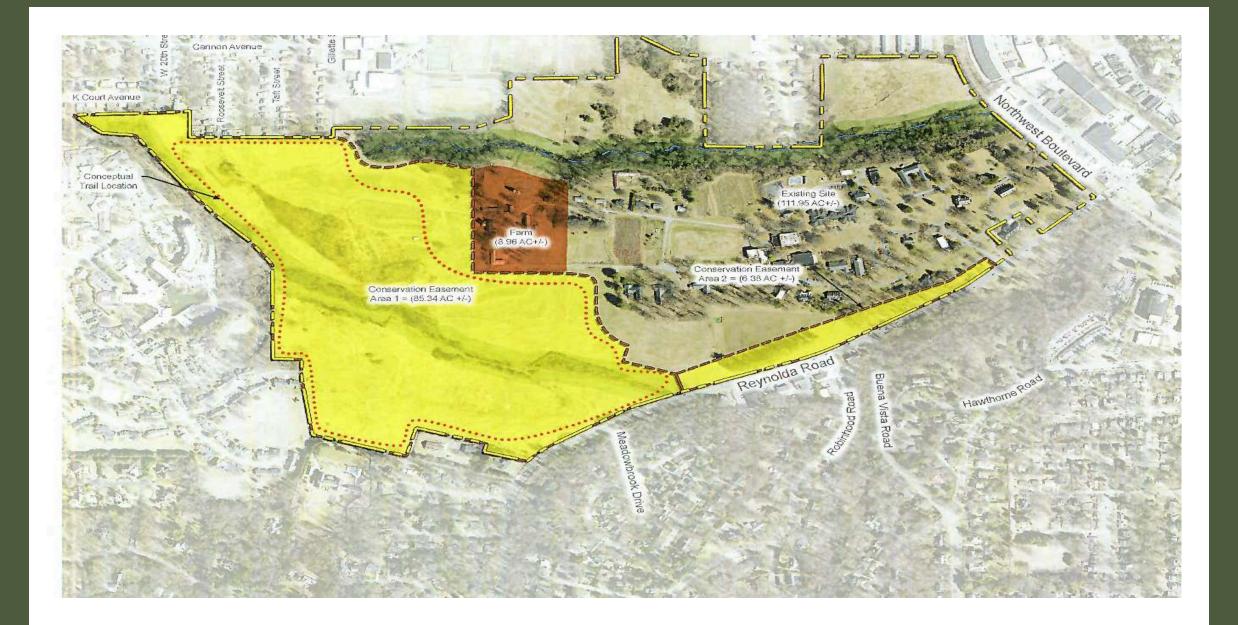

Winston-Salem's Puzzle Piece:

N – Arbor Acres

E – Boston-Thurmond

S – West End Business District

W – Buena Vista

The Piedmont Land Conservancy's Peace of Land Campaign will raise \$7.9 M to purchase the development rights (also know as a conservation easement) on 92 acres of Crossnore land and construct a 1.5 mile open walking trail.