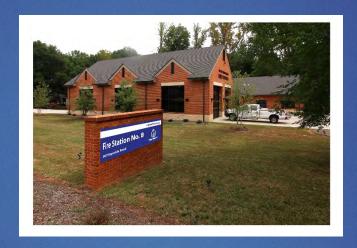

#### EXAMPLES

BLUE WITH WHITE

Fire Station No. 8
2457 Reynolda Road

SINGLE FACE SIGN

cityofws.org

14th Street
Community Center
2020 N.E. 14th Street

Winshin Salvin

Marketing & Communications

6' TWO-SIDED MONUMENT SIGN

BLUE WHITE

BLUE WITH ORANGE

Fire Station No. 8
2457 Reynolda Road

SINGLE FACE SIGN

cityofws.org

14th Street
Community Center
2020 N.E. 14th Street

3' TWO-SIDED MONUMENT SIGN