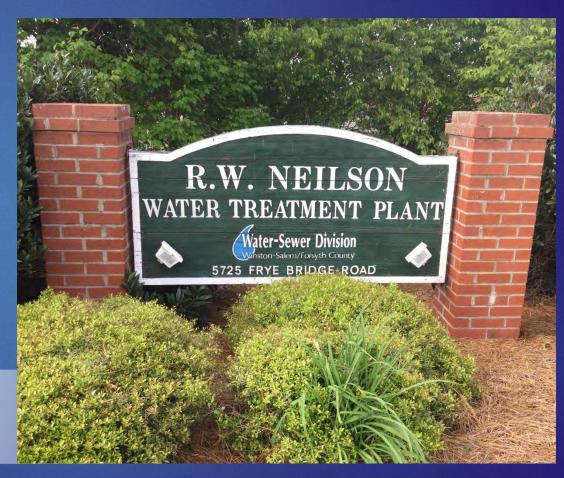

#### SILVER LETTERING ON BRICK

GOLD LETTERING ON DARK PANEL OVER BRICK

WHITE LETTERING
ON GREEN PANEL
BETWEEN BRICK