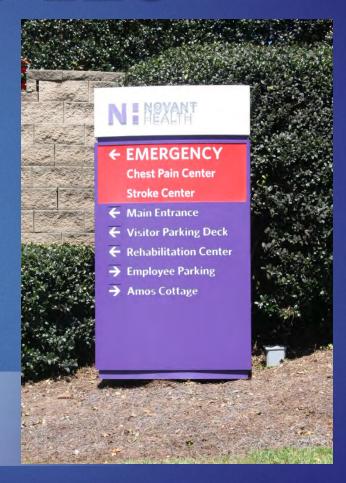

#### CURRENT SIGNS

- INCONSISTENT FORM
- INCONSISTENT FORMAT
- INCONSISTENT FONT
- HARD TO SEE

ON BUILDINGS

ON BUILDINGS

AT STREET

AT STREET

PART OF LANDSCAPE

PART OF LANDSCAPE

NO SIGN

DARK LETTERING ON WHITE

#### SILVER LETTERING ON BRICK

GOLD LETTERING ON DARK PANEL OVER BRICK

WHITE LETTERING
ON GREEN PANEL
BETWEEN BRICK