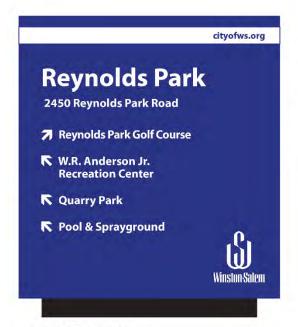

#### EXAMPLES

BLUE WITH WHITE

Fire Station No. 8
2457 Reynolda Road

SINGLE FACE SIGN

cityofws.org

14th Street
Community Center
2020 N.E. 14th Street

Winshin Salvin

Marketing & Communications

6' TWO-SIDED MONUMENT SIGN

BLUE WHITE

BLUE WITH ORANGE

Fire Station No. 8
2457 Reynolda Road

SINGLE FACE SIGN

cityofws.org

14th Street
Community Center
2020 N.E. 14th Street

3' TWO-SIDED MONUMENT SIGN