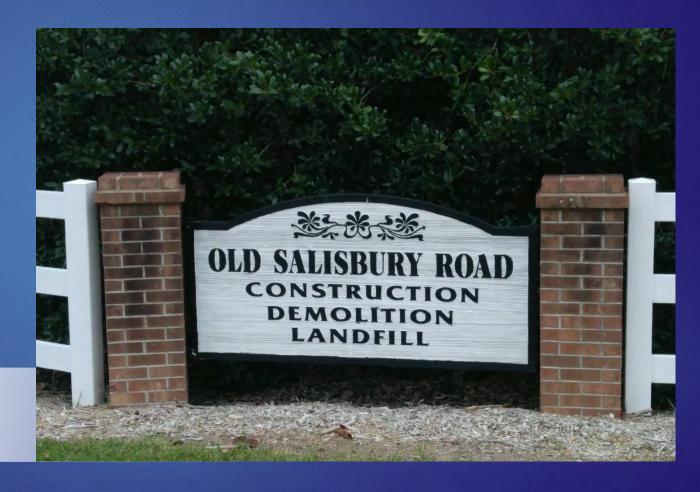

#### CURRENT SIGNS

- INCONSISTENT FORM
- INCONSISTENT FORMAT
- INCONSISTENT FONT
- HARD TO SEE

ON BUILDINGS

ON BUILDINGS

AT STREET

AT STREET

PART OF LANDSCAPE

PART OF LANDSCAPE

NO SIGN

DARK LETTERING ON WHITE

#### SILVER LETTERING ON BRICK

GOLD LETTERING ON DARK PANEL OVER BRICK

WHITE LETTERING
ON GREEN PANEL
BETWEEN BRICK