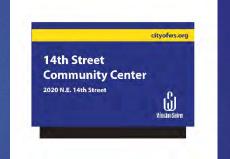

6' TWO-SIDED MONUMENT SIGN

BLUE WHITE

BLUE WITH ORANGE

Fire Station No. 8
2457 Reynolda Road

SINGLE FACE SIGN

cityofws.org

14th Street
Community Center
2020 N.E. 14th Street

3' TWO-SIDED MONUMENT SIGN

#### BLUE WITH ORANGE