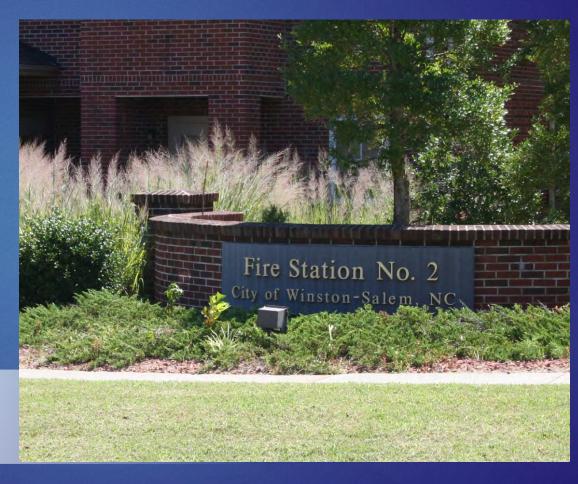

#### CURRENT SIGNS

- INCONSISTENT FORM
- INCONSISTENT FORMAT
- INCONSISTENT FONT
- HARD TO SEE

ON BUILDINGS

ON BUILDINGS

AT STREET

AT STREET

PART OF LANDSCAPE

PART OF LANDSCAPE

NO SIGN

DARK LETTERING ON WHITE

#### SILVER LETTERING ON BRICK

GOLD LETTERING ON DARK PANEL OVER BRICK

WHITE LETTERING
ON GREEN PANEL
BETWEEN BRICK