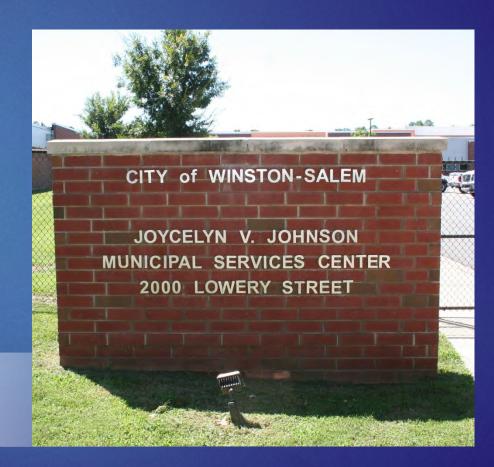

#### SILVER LETTERING ON BRICK

GOLD LETTERING ON DARK PANEL OVER BRICK

WHITE LETTERING
ON GREEN PANEL
BETWEEN BRICK