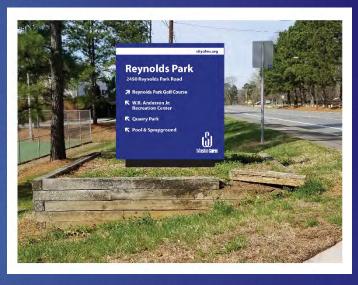

## EXAMPLES

#### EXAMPLES

BLUE WITH WHITE

Fire Station No. 8
2457 Reynolda Road

SINGLE FACE SIGN

cityofws.org

14th Street
Community Center
2020 N.E. 14th Street

Winshin Salvin

Marketing & Communications

6' TWO-SIDED MONUMENT SIGN

BLUE WHITE

BLUE WITH ORANGE

Fire Station No. 8
2457 Reynolda Road

SINGLE FACE SIGN

cityofws.org

14th Street
Community Center
2020 N.E. 14th Street

3' TWO-SIDED MONUMENT SIGN