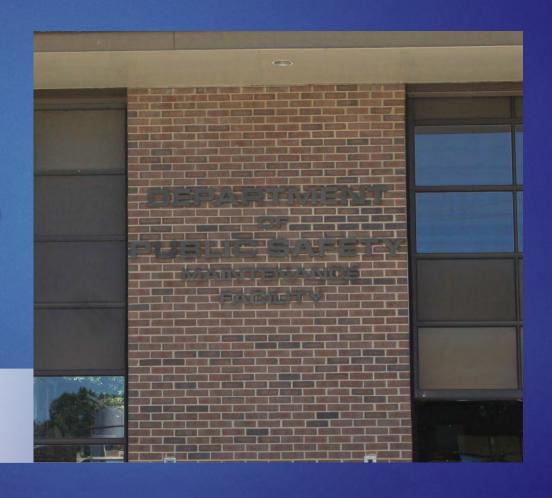

#### SILVER LETTERING ON BRICK

GOLD LETTERING ON DARK PANEL OVER BRICK

WHITE LETTERING
ON GREEN PANEL
BETWEEN BRICK

# INCONSISTENT FONTS

UNKNOWN

COLORS BLEND INTO BACKGROUND

COLORS BLEND INTO BACKGROUND

LETTERING ON BRICK WITH NO BACKGROUND

LETTERING ON BRICK WITH NO BACKGROUND