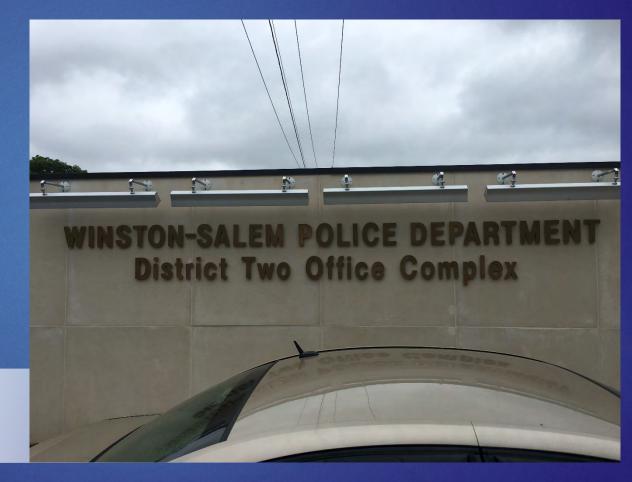

#### CURRENT SIGNS

- INCONSISTENT FORM
- INCONSISTENT FORMAT
- INCONSISTENT FONT
- HARD TO SEE

ON BUILDINGS

ON BUILDINGS

AT STREET

AT STREET

PART OF LANDSCAPE

PART OF LANDSCAPE

NO SIGN

DARK LETTERING ON WHITE

#### SILVER LETTERING ON BRICK

GOLD LETTERING ON DARK PANEL OVER BRICK

WHITE LETTERING
ON GREEN PANEL
BETWEEN BRICK