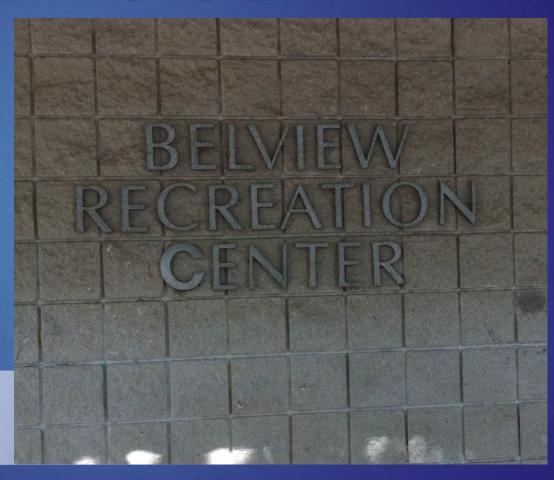

#### SILVER LETTERING ON BRICK

GOLD LETTERING ON DARK PANEL OVER BRICK

WHITE LETTERING
ON GREEN PANEL
BETWEEN BRICK