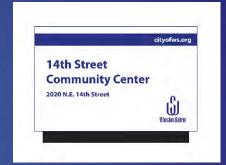

#### EXAMPLES

BLUE WITH WHITE

Fire Station No. 8
2457 Reynolda Road

SINGLE FACE SIGN

cityofws.org

14th Street
Community Center
2020 N.E. 14th Street

Winshin Salvin

Marketing & Communications