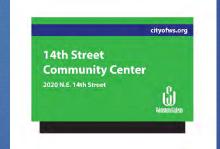

#### EXAMPLES

BLUE WITH WHITE

Fire Station No. 8
2457 Reynolda Road

SINGLE FACE SIGN

cityofws.org

14th Street
Community Center
2020 N.E. 14th Street

Winshin Salvin

Marketing & Communications

6' TWO-SIDED MONUMENT SIGN

BLUE WHITE

BLUE WITH ORANGE

Fire Station No. 8
2457 Reynolda Road

SINGLE FACE SIGN

cityofws.org

14th Street
Community Center
2020 N.E. 14th Street

3' TWO-SIDED MONUMENT SIGN