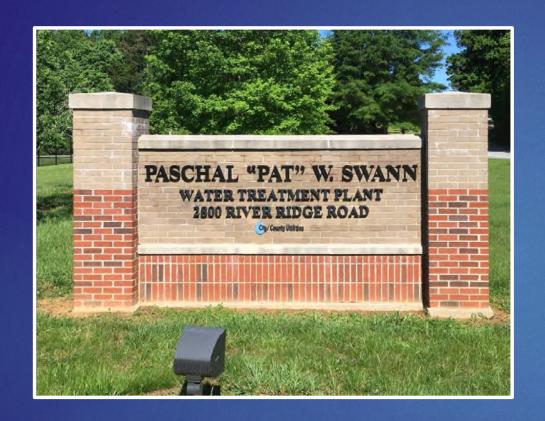

#### CURRENT SIGNS

- INCONSISTENT FORM
- INCONSISTENT FORMAT
- INCONSISTENT FONT
- HARD TO SEE

ON BUILDINGS

ON BUILDINGS

AT STREET

AT STREET

PART OF LANDSCAPE

PART OF LANDSCAPE

#### SILVER LETTERING ON BRICK

GOLD LETTERING ON DARK PANEL OVER BRICK

WHITE LETTERING
ON GREEN PANEL
BETWEEN BRICK

# INCONSISTENT FONTS

UNKNOWN

COLORS BLEND INTO BACKGROUND

COLORS BLEND INTO BACKGROUND

LETTERING ON BRICK WITH NO BACKGROUND

LETTERING ON BRICK WITH NO BACKGROUND