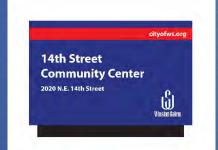

6' TWO-SIDED MONUMENT SIGN

BLUE WHITE

BLUE WITH ORANGE

Fire Station No. 8
2457 Reynolda Road

SINGLE FACE SIGN

cityofws.org

14th Street
Community Center
2020 N.E. 14th Street

3' TWO-SIDED MONUMENT SIGN