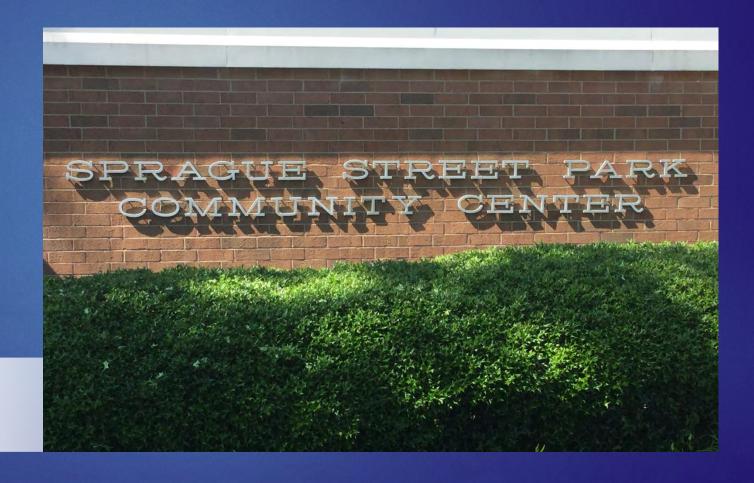

#### SILVER LETTERING ON BRICK

GOLD LETTERING ON DARK PANEL OVER BRICK

WHITE LETTERING
ON GREEN PANEL
BETWEEN BRICK