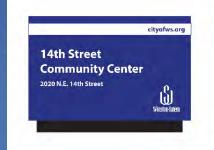

#### EXAMPLES

BLUE WITH WHITE

Fire Station No. 8
2457 Reynolda Road

SINGLE FACE SIGN

cityofws.org

14th Street
Community Center
2020 N.E. 14th Street

Winshin Salvin

Marketing & Communications