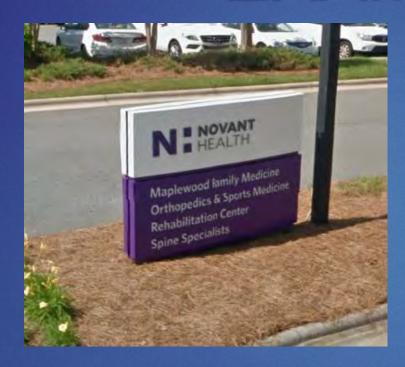

#### CURRENT SIGNS

- INCONSISTENT FORM
- INCONSISTENT FORMAT
- INCONSISTENT FONT
- HARD TO SEE

ON BUILDINGS

ON BUILDINGS

AT STREET

AT STREET

PART OF LANDSCAPE

PART OF LANDSCAPE

NO SIGN

DARK LETTERING ON WHITE

#### SILVER LETTERING ON BRICK

GOLD LETTERING ON DARK PANEL OVER BRICK

WHITE LETTERING
ON GREEN PANEL
BETWEEN BRICK