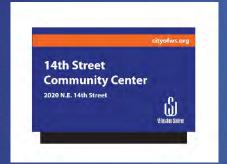

6' TWO-SIDED MONUMENT SIGN

BLUE WHITE

BLUE WITH ORANGE

Fire Station No. 8
2457 Reynolda Road

SINGLE FACE SIGN

cityofws.org

14th Street
Community Center
2020 N.E. 14th Street

3' TWO-SIDED MONUMENT SIGN