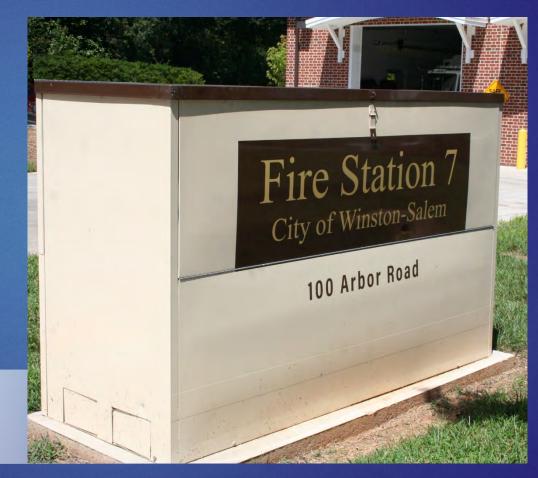

#### CURRENT SIGNS

- INCONSISTENT FORM
- INCONSISTENT FORMAT
- INCONSISTENT FONT
- HARD TO SEE

ON BUILDINGS

ON BUILDINGS

AT STREET

AT STREET

PART OF LANDSCAPE

PART OF LANDSCAPE

NO SIGN

DARK LETTERING ON WHITE

#### SILVER LETTERING ON BRICK

GOLD LETTERING ON DARK PANEL OVER BRICK

WHITE LETTERING
ON GREEN PANEL
BETWEEN BRICK