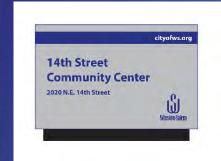

#### EXAMPLES

BLUE WITH WHITE

Fire Station No. 8
2457 Reynolda Road

SINGLE FACE SIGN

cityofws.org

14th Street
Community Center
2020 N.E. 14th Street

Winshin Salvin

Marketing & Communications

6' TWO-SIDED MONUMENT SIGN

BLUE WHITE

BLUE WITH ORANGE

Fire Station No. 8
2457 Reynolda Road

SINGLE FACE SIGN

cityofws.org

14th Street
Community Center
2020 N.E. 14th Street

3' TWO-SIDED MONUMENT SIGN