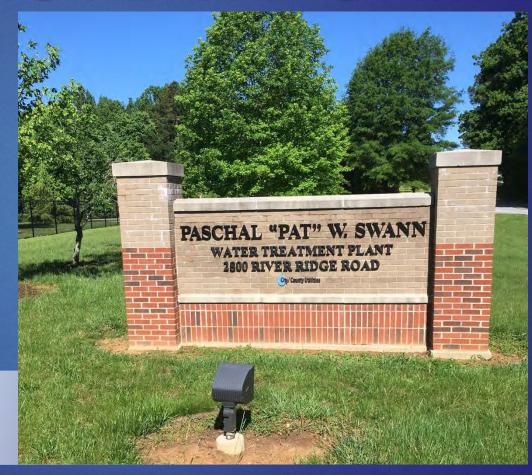

#### CURRENT SIGNS

- INCONSISTENT FORM
- INCONSISTENT FORMAT
- INCONSISTENT FONT
- HARD TO SEE

ON BUILDINGS

ON BUILDINGS

AT STREET

AT STREET

PART OF LANDSCAPE

PART OF LANDSCAPE

NO SIGN

DARK LETTERING ON WHITE

#### SILVER LETTERING ON BRICK

GOLD LETTERING ON DARK PANEL OVER BRICK

WHITE LETTERING
ON GREEN PANEL
BETWEEN BRICK