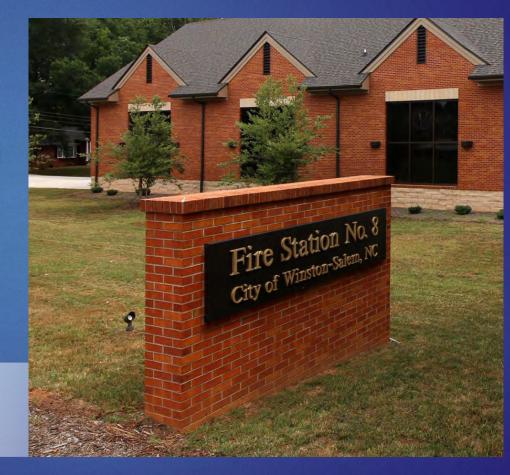

#### SILVER LETTERING ON BRICK

GOLD LETTERING ON DARK PANEL OVER BRICK

WHITE LETTERING
ON GREEN PANEL
BETWEEN BRICK