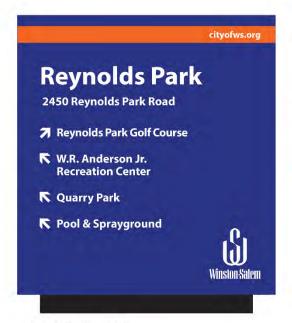

## EXAMPLES

#### EXAMPLES

BLUE WITH WHITE

Fire Station No. 8
2457 Reynolda Road

SINGLE FACE SIGN

cityofws.org

14th Street
Community Center
2020 N.E. 14th Street

Winshin Salvin

Marketing & Communications

6' TWO-SIDED MONUMENT SIGN

BLUE WHITE

BLUE WITH ORANGE

Fire Station No. 8
2457 Reynolda Road

SINGLE FACE SIGN

cityofws.org

14th Street
Community Center
2020 N.E. 14th Street

3' TWO-SIDED MONUMENT SIGN