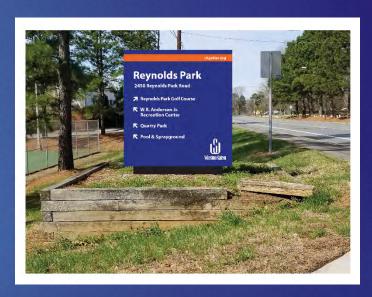

## EXAMPLES

#### EXAMPLES

BLUE WITH WHITE

Fire Station No. 8
2457 Reynolda Road

SINGLE FACE SIGN

cityofws.org

14th Street
Community Center
2020 N.E. 14th Street

Winshin Salvin

Marketing & Communications

6' TWO-SIDED MONUMENT SIGN

BLUE WHITE

BLUE WITH ORANGE

Fire Station No. 8
2457 Reynolda Road

SINGLE FACE SIGN

cityofws.org

14th Street
Community Center
2020 N.E. 14th Street

3' TWO-SIDED MONUMENT SIGN