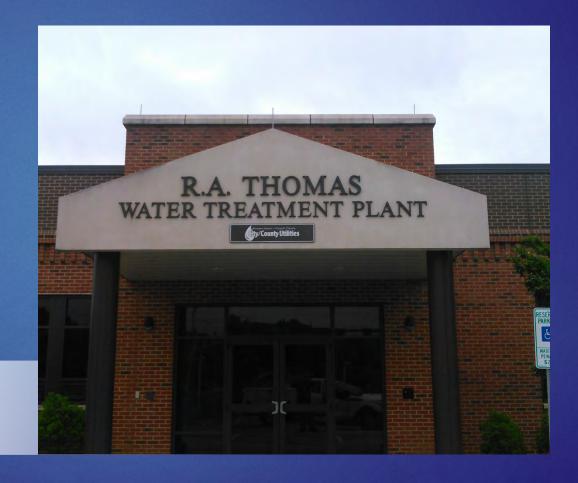

#### CURRENT SIGNS

- INCONSISTENT FORM
- INCONSISTENT FORMAT
- INCONSISTENT FONT
- HARD TO SEE

ON BUILDINGS

ON BUILDINGS

AT STREET

AT STREET

PART OF LANDSCAPE

PART OF LANDSCAPE

NO SIGN

DARK LETTERING ON WHITE

#### SILVER LETTERING ON BRICK

GOLD LETTERING ON DARK PANEL OVER BRICK

WHITE LETTERING
ON GREEN PANEL
BETWEEN BRICK