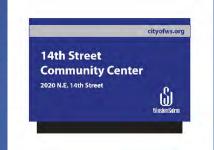

#### EXAMPLES

BLUE WITH WHITE

Fire Station No. 8
2457 Reynolda Road

SINGLE FACE SIGN

cityofws.org

14th Street
Community Center
2020 N.E. 14th Street

Winshin Salvin

Marketing & Communications

6' TWO-SIDED MONUMENT SIGN

BLUE WHITE

BLUE WITH ORANGE

Fire Station No. 8
2457 Reynolda Road

SINGLE FACE SIGN

cityofws.org

14th Street
Community Center
2020 N.E. 14th Street

3' TWO-SIDED MONUMENT SIGN