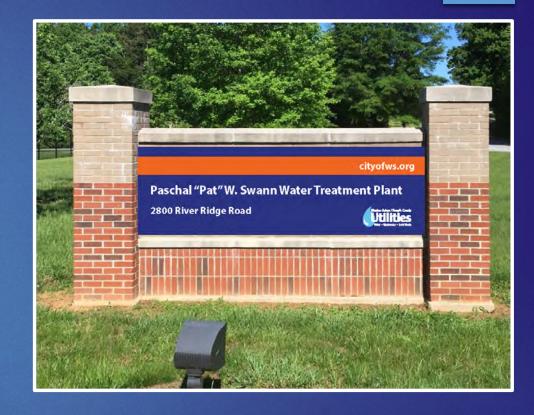

#### EXAMPLES

BLUE WITH WHITE

Fire Station No. 8
2457 Reynolda Road

SINGLE FACE SIGN

cityofws.org

14th Street
Community Center
2020 N.E. 14th Street

Winshin Salvin

Marketing & Communications

6' TWO-SIDED MONUMENT SIGN

BLUE WHITE

BLUE WITH ORANGE

Fire Station No. 8
2457 Reynolda Road

SINGLE FACE SIGN

cityofws.org

14th Street
Community Center
2020 N.E. 14th Street

3' TWO-SIDED MONUMENT SIGN

#### BLUE WITH ORANGE