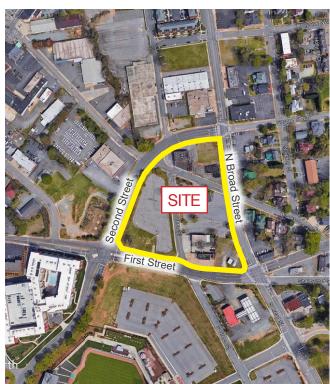

development plan. The proposed project is located on approximately 4.7 acres and bounded by First Street, Second Street, and Broad Street. Multi-family residential is allowed by right per the existing zoning and requires a Final Development Plan to be reviewed by the Planning Board and