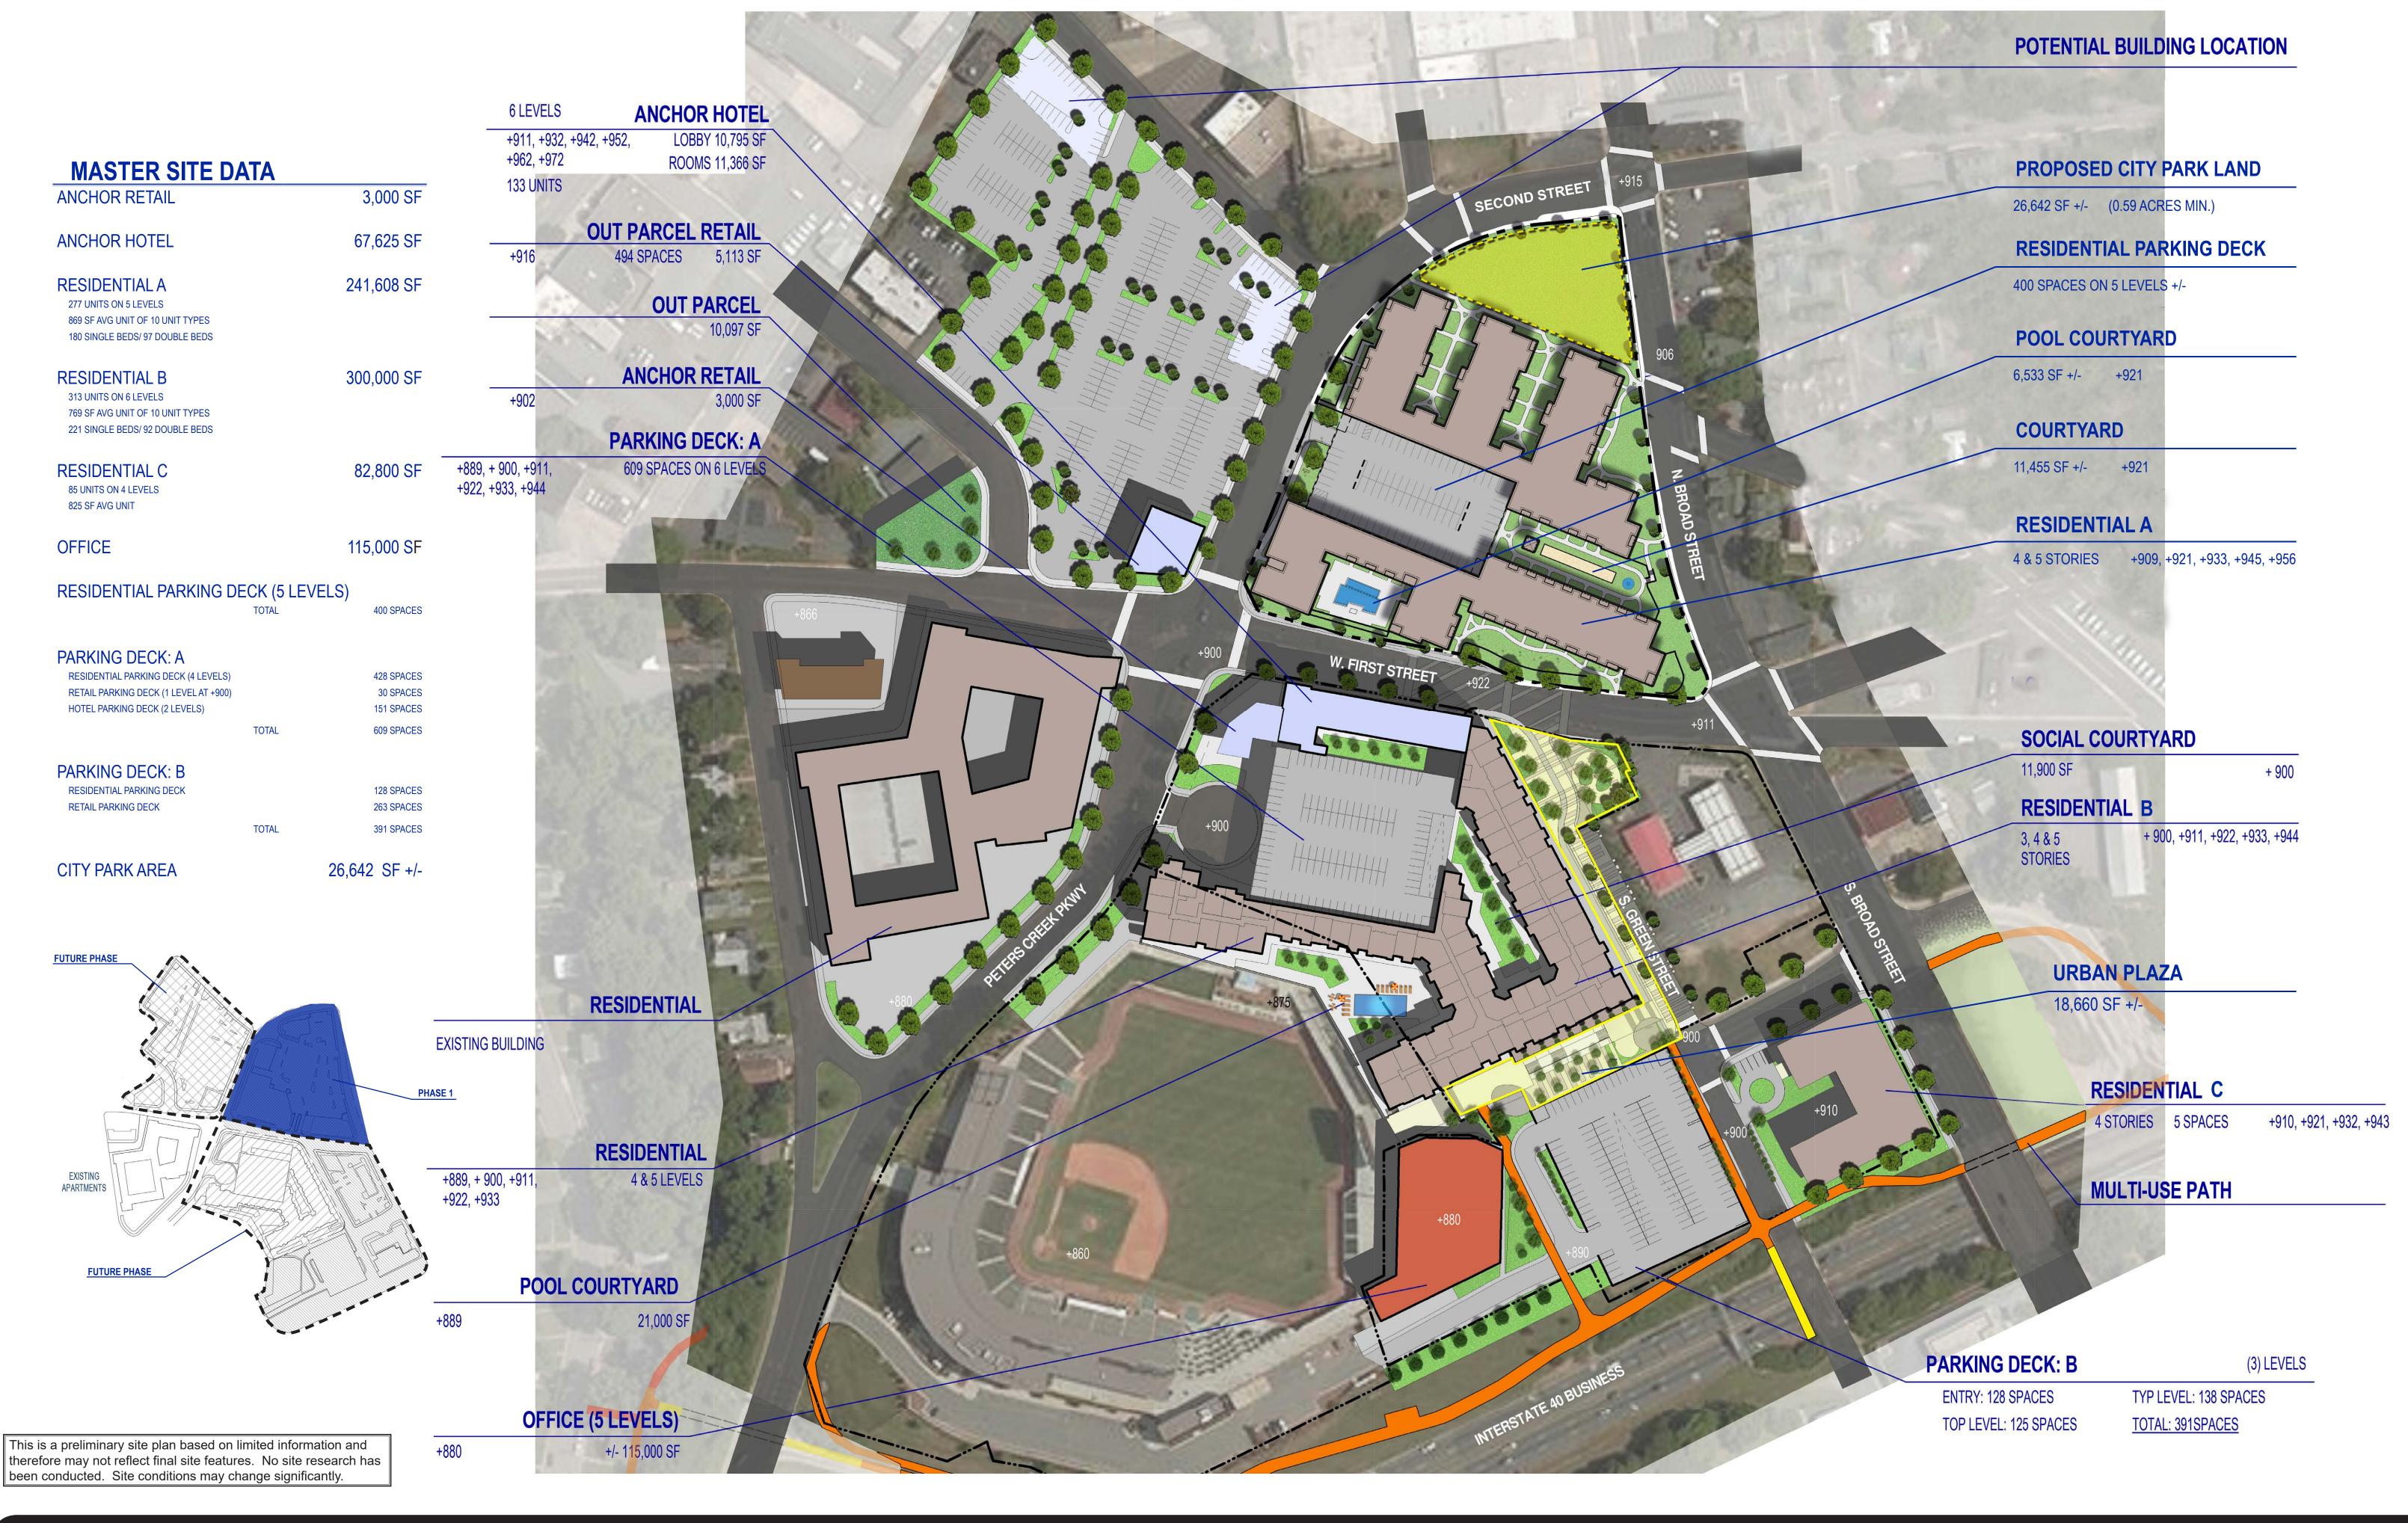

### Docket W-2936

On August 28, 2019 from 6:00pm to 7:30pm, a neighborhood meeting was held at the William G. White, Jr. Family YMCA West End Room. Invitation letters were sent to 89 property owners within 500 feet of the subject site and beyond. Additionally, invitations were sent to the Neighborhood Association Presidents for West End and Holly Avenue. Eighteen (18) neighbors representing 17 properties attended the drop-in meeting. Three identical stations were set-up with representatives from Stimmel Associates and a representative from the developer to walk each attendee through the proposed plans. An aerial exhibit displaying the site location, a color rendering of the Site Plan, an updated Master Plan, and building elevations & rendering were displayed for attendees' review.

#### LANDSCAPE ARCHITECTURE CIVIL ENGINEERING LAND PLANNING

601 N Trade Street, Suite 200 Winston-Salem, NC 27101 www.stimmelpa.com 336.723.1067

You are invited to: A Neighborhood Drop-In Meeting

Regarding: A 277 unit multi-family apartment project is being proposed as part of the overall Ball Park

development plan. The proposed project is located on approximately 4.7 acres and bounded by First Street, Second Street, and Broad Street. Multi-family residential is allowed by right per the existing zoning and requires a Final Development Plan to be reviewed by the Planning Board and