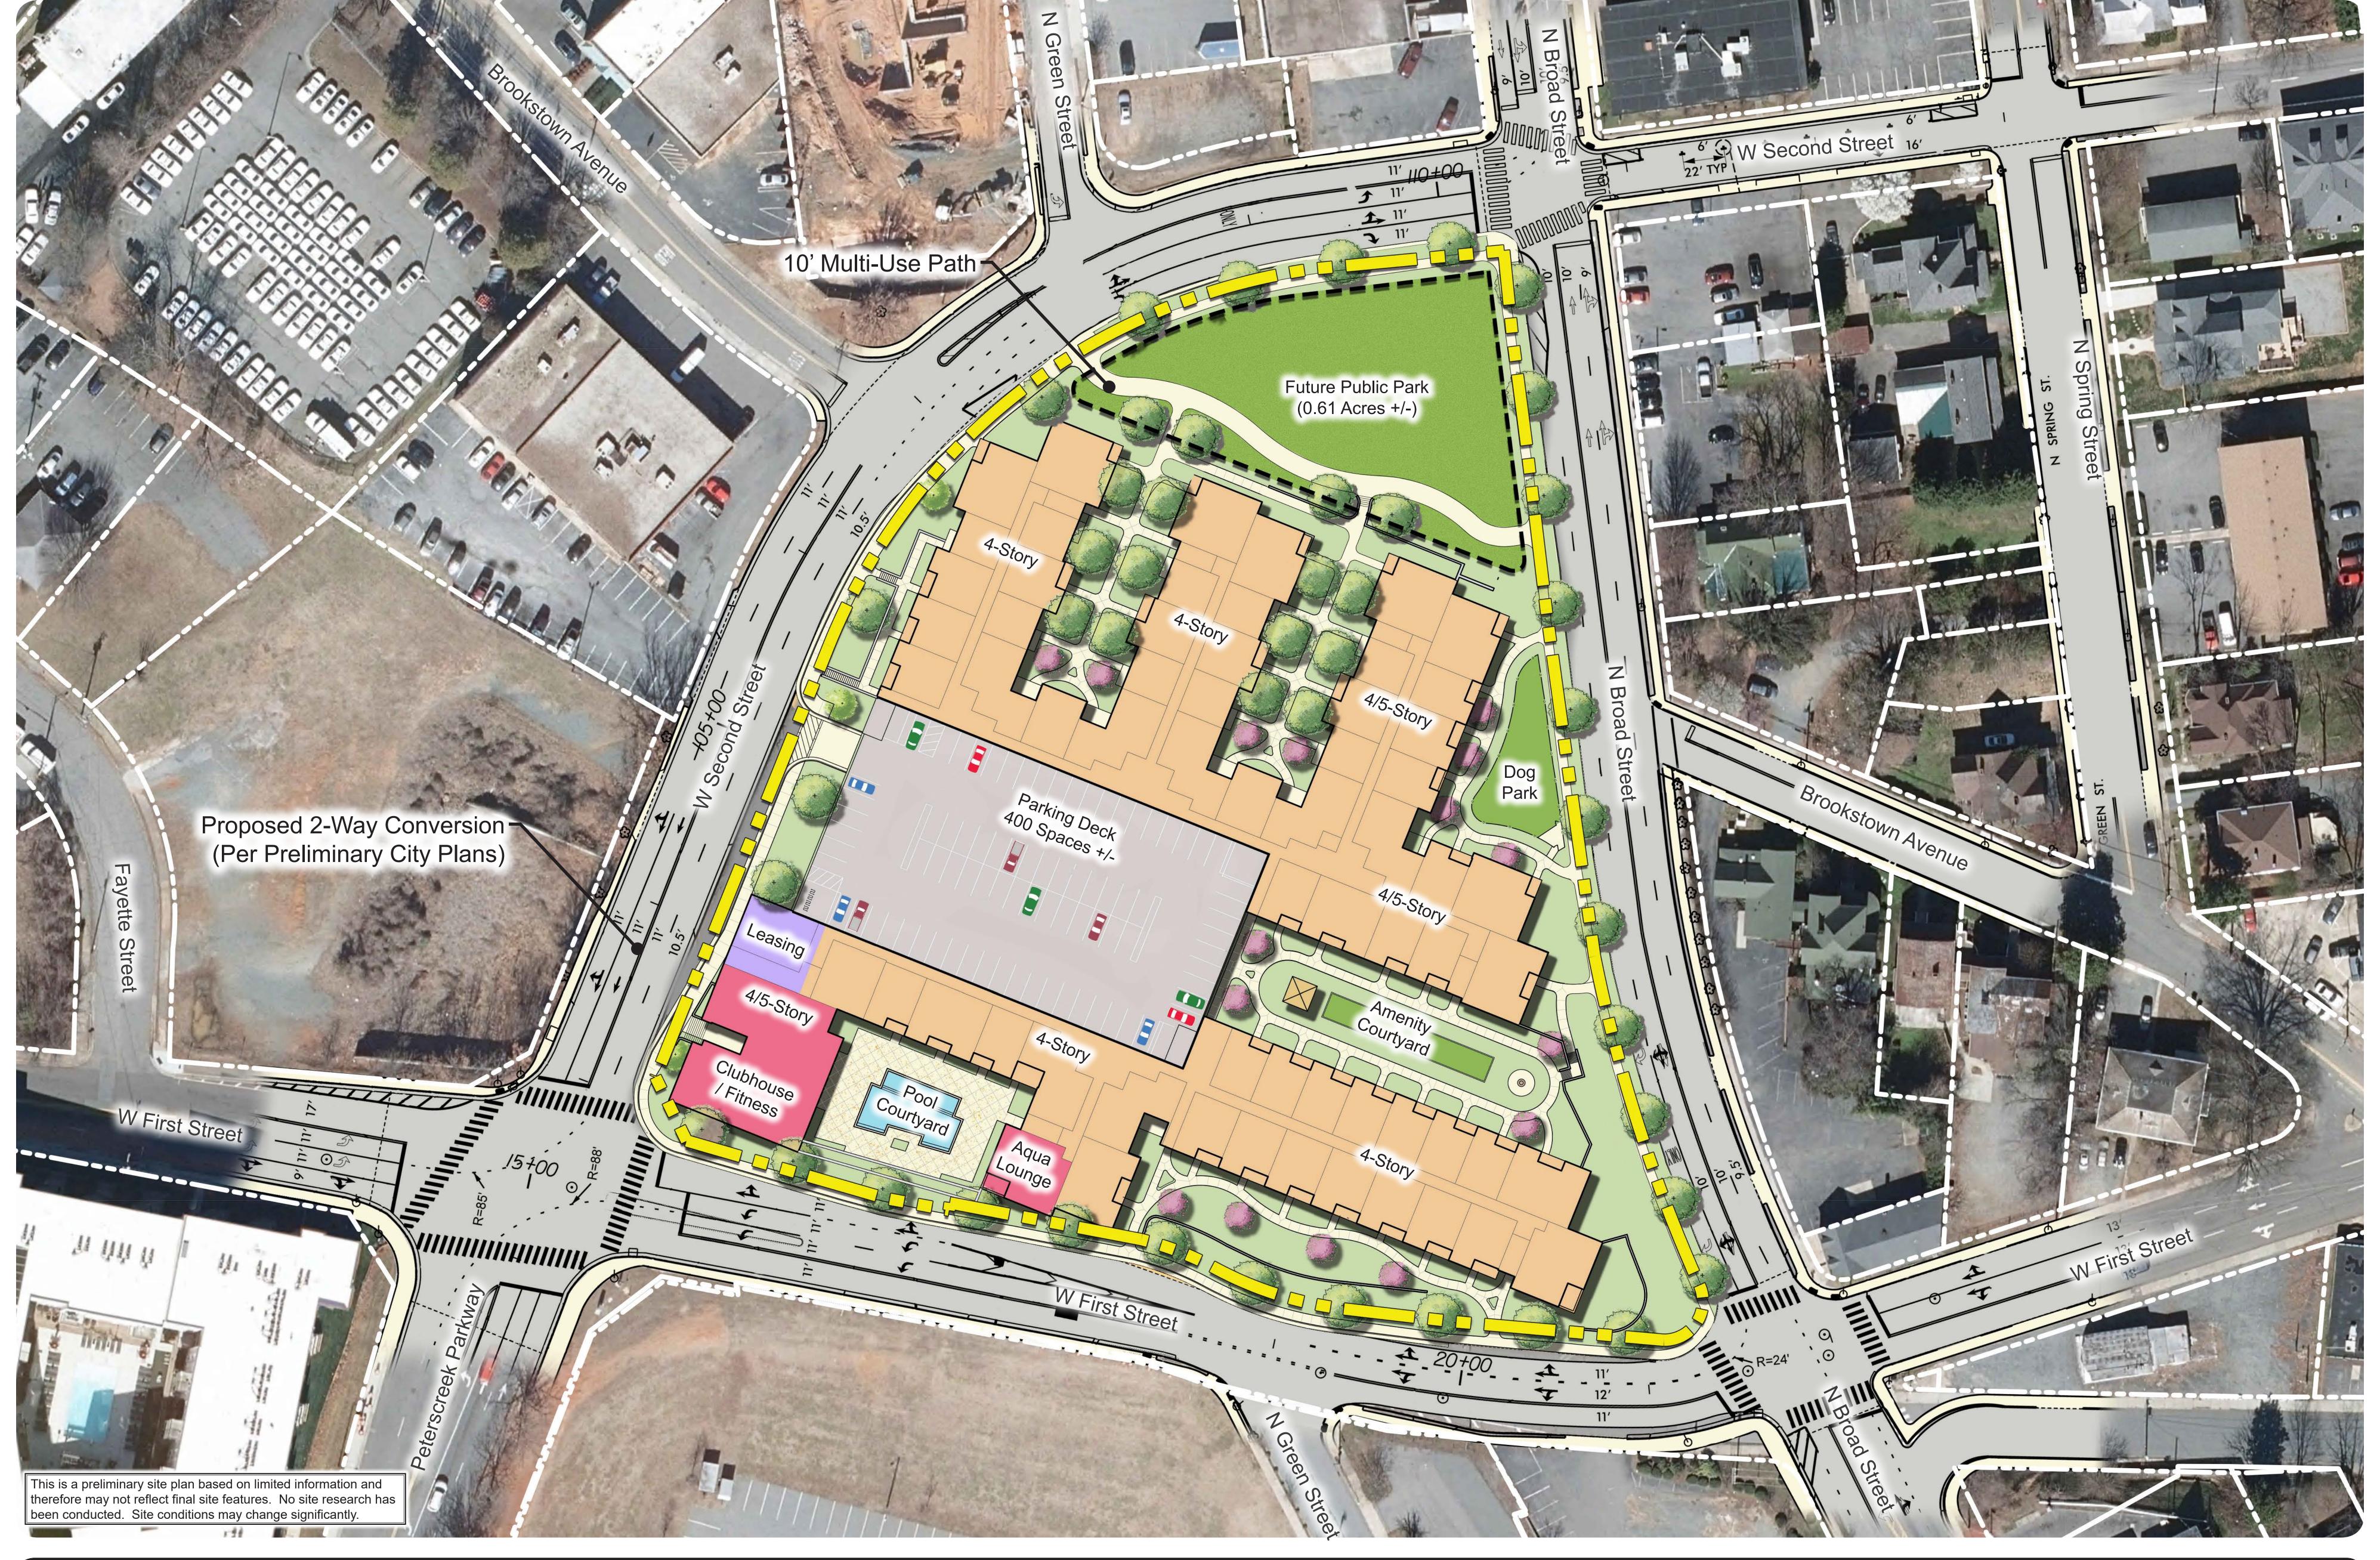

### Docket W-2936

On August 28, 2019 from 6:00pm to 7:30pm, a neighborhood meeting was held at the William G. White, Jr. Family YMCA West End Room. Invitation letters were sent to 89 property owners within 500 feet of the subject site and beyond. Additionally, invitations were sent to the Neighborhood Association Presidents for West End and Holly Avenue. Eighteen (18) neighbors representing 17 properties attended the drop-in meeting. Three identical stations were set-up with representatives from Stimmel Associates and a representative from the developer to walk each attendee through the proposed plans. An aerial exhibit displaying the site location, a color rendering of the Site Plan, an updated Master Plan, and building elevations & rendering were displayed for attendees' review.

Overall, attendees were supportive of the project. The primary concern was the closing of Brookstown Avenue and the impact to its use as a bicycle route. Once it was explained that the development would provide wider sidewalks and a multi-use path through the proposed park space, the concern regarding removal of Brookstown Avenue was mitigated. Additional comments included one attendee desire to see the plan include retail or restaurant uses and another attendee requested whether the plan could be revised to front Broad Street. Five attendees signed a petition of support.

development plan. The proposed project is located on approximately 4.7 acres and bounded by First Street, Second Street, and Broad Street. Multi-family residential is allowed by right per the existing zoning and requires a Final Development Plan to be reviewed by the Planning Board and