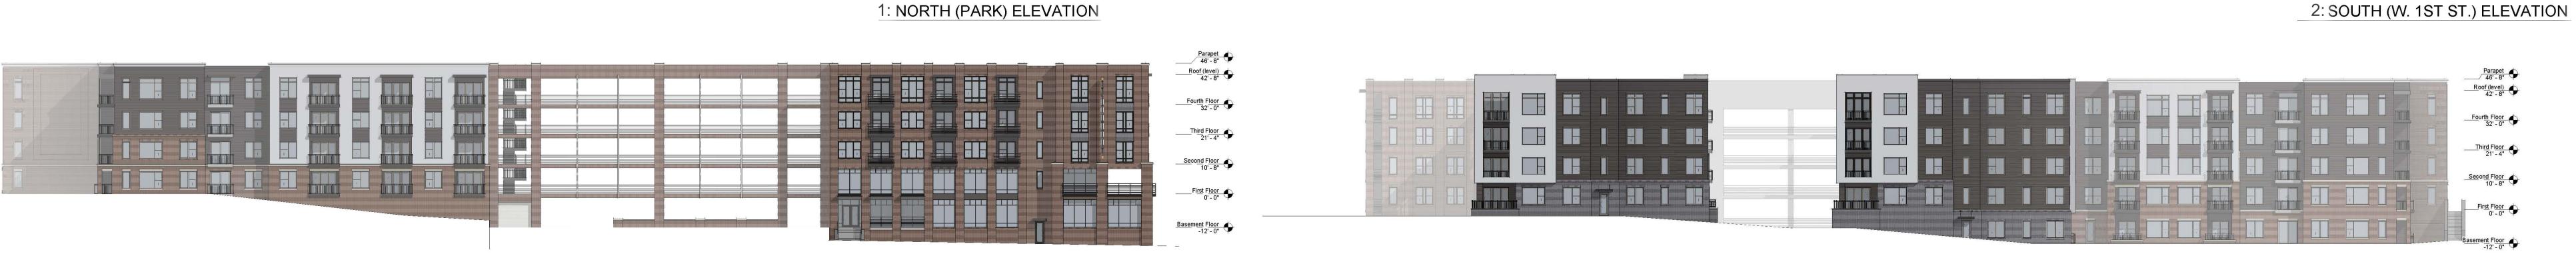

### Docket W-2936

On August 28, 2019 from 6:00pm to 7:30pm, a neighborhood meeting was held at the William G. White, Jr. Family YMCA West End Room. Invitation letters were sent to 89 property owners within 500 feet of the subject site and beyond. Additionally, invitations were sent to the Neighborhood Association Presidents for West End and Holly Avenue. Eighteen (18) neighbors representing 17 properties attended the drop-in meeting. Three identical stations were set-up with representatives from Stimmel Associates and a representative from the developer to walk each attendee through the proposed plans. An aerial exhibit displaying the site location, a color rendering of the Site Plan, an updated Master Plan, and building elevations & rendering were displayed for attendees' review.