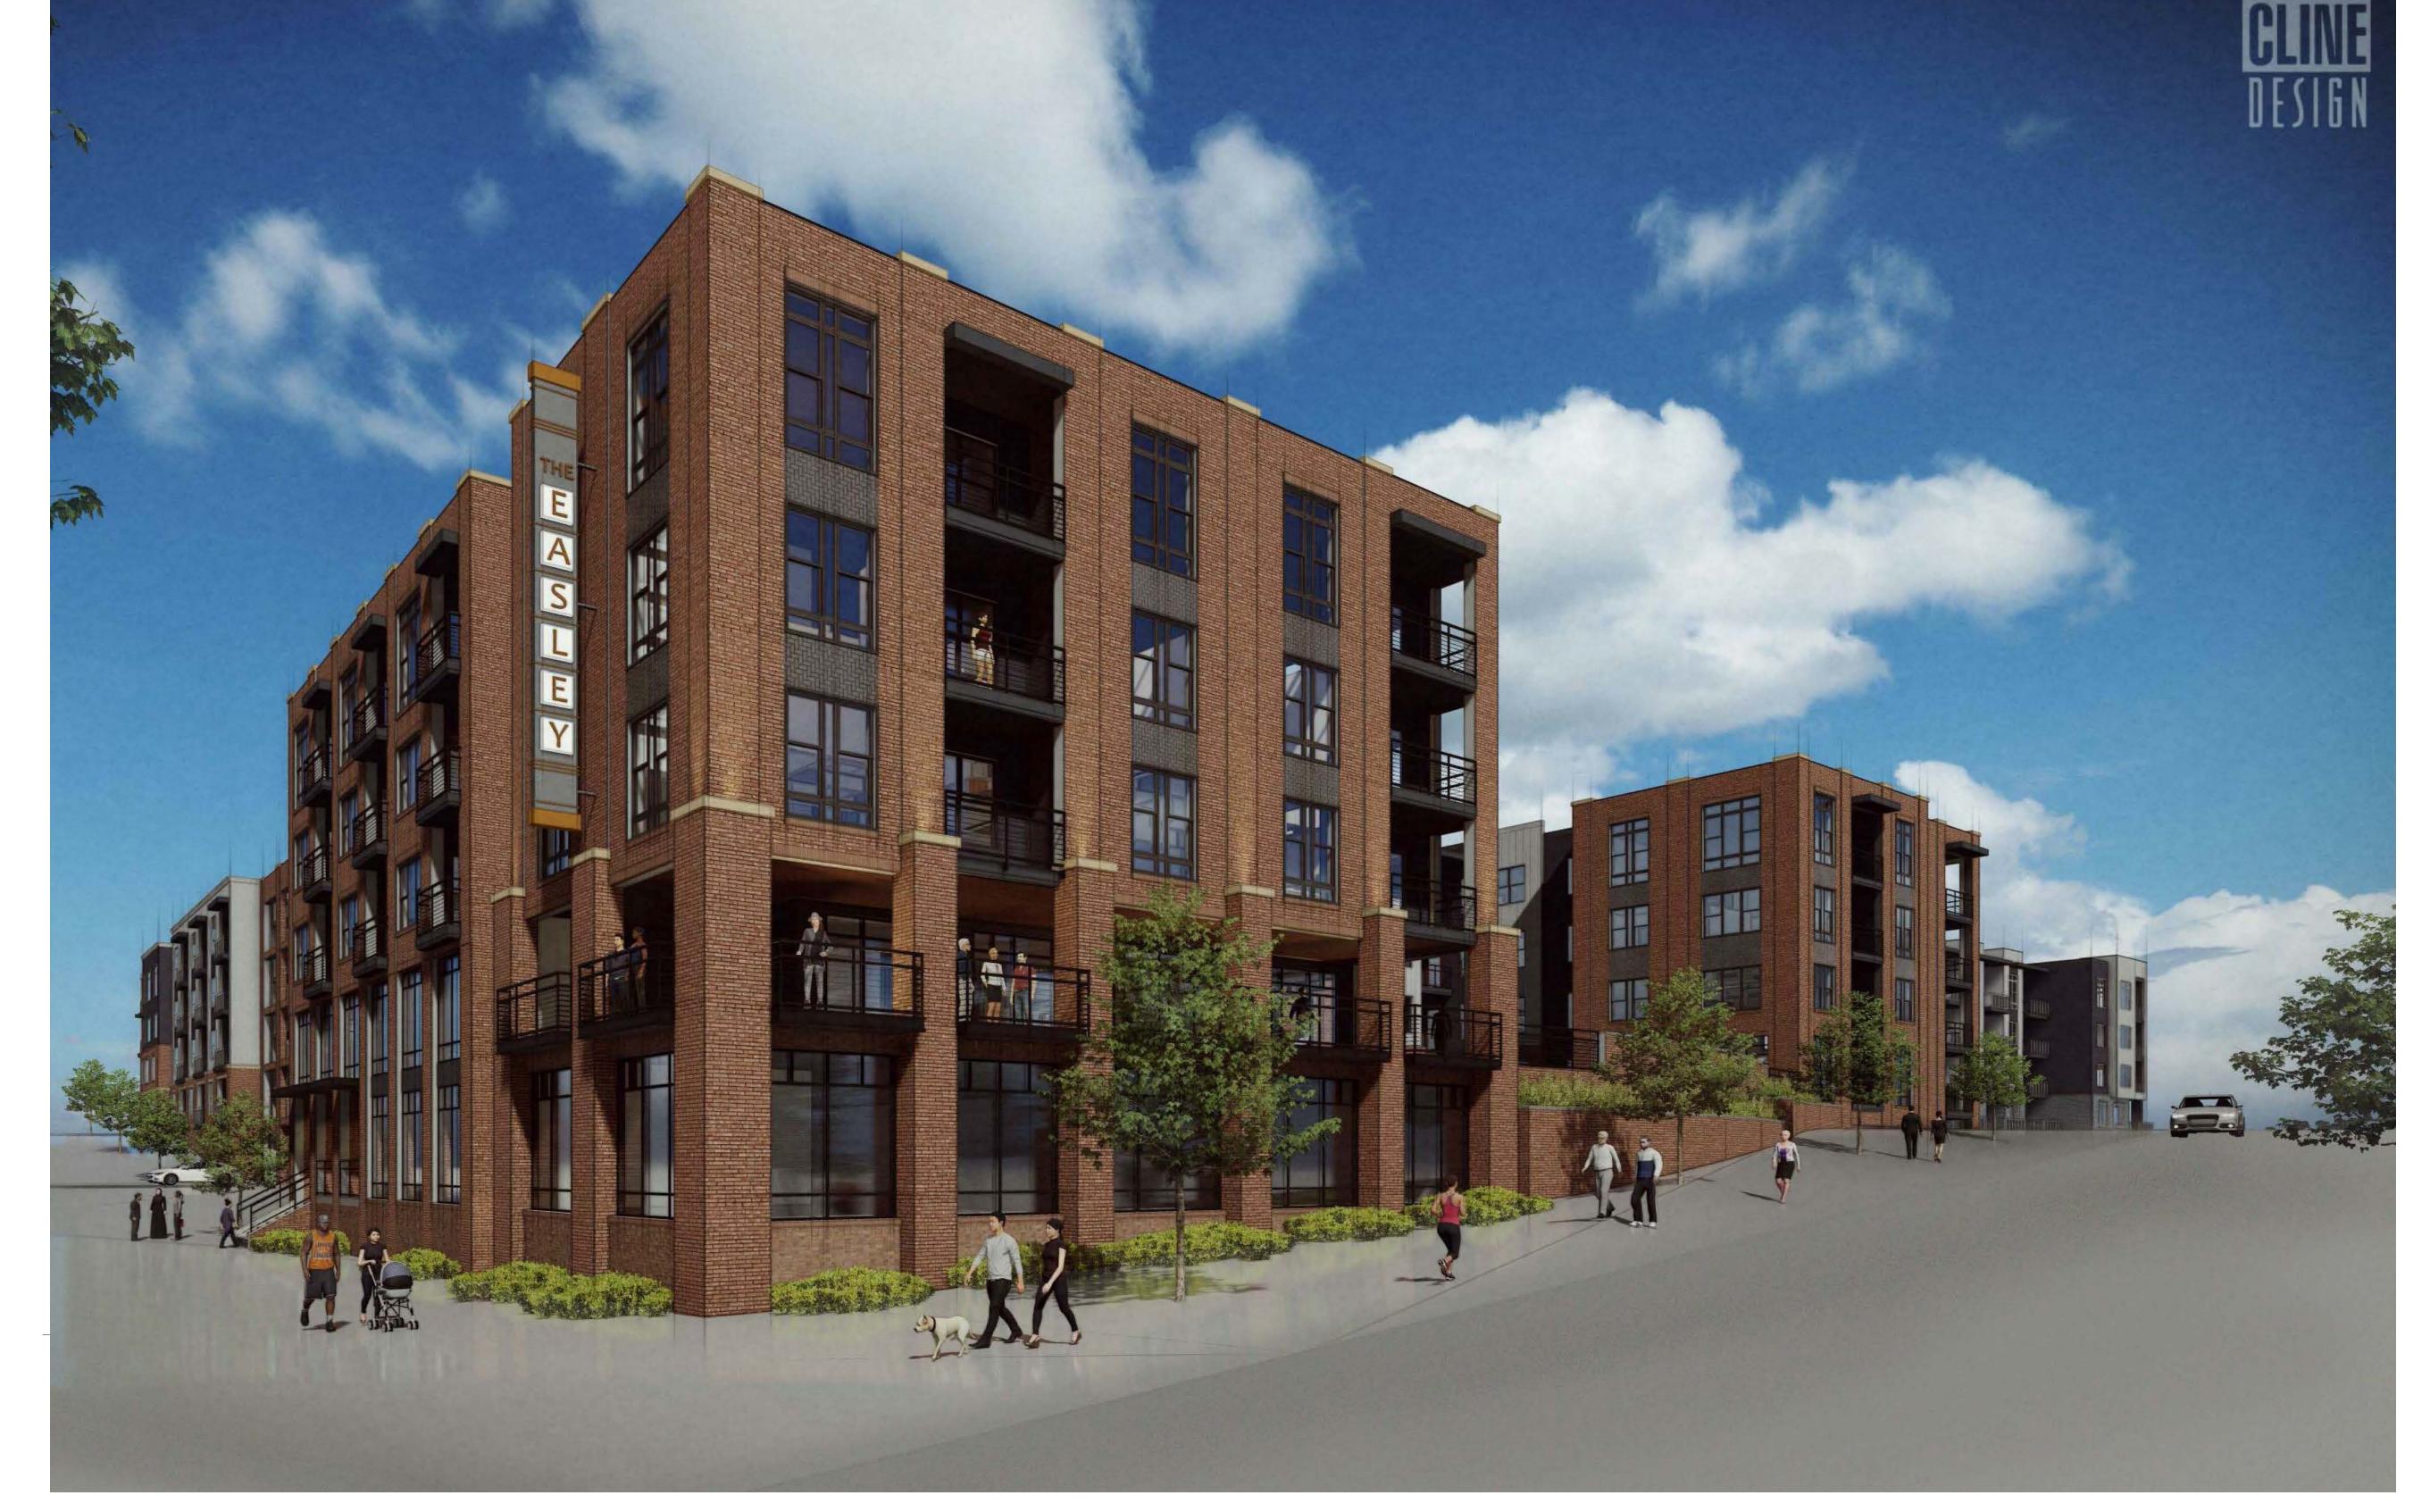

### Docket W-2936

On August 28, 2019 from 6:00pm to 7:30pm, a neighborhood meeting was held at the William G. White, Jr. Family YMCA West End Room. Invitation letters were sent to 89 property owners within 500 feet of the subject site and beyond. Additionally, invitations were sent to the Neighborhood Association Presidents for West End and Holly Avenue. Eighteen (18) neighbors representing 17 properties attended the drop-in meeting. Three identical stations were set-up with representatives from Stimmel Associates and a representative from the developer to walk each attendee through the proposed plans. An aerial exhibit displaying the site location, a color rendering of the Site Plan, an updated Master Plan, and building elevations & rendering were displayed for attendees' review.