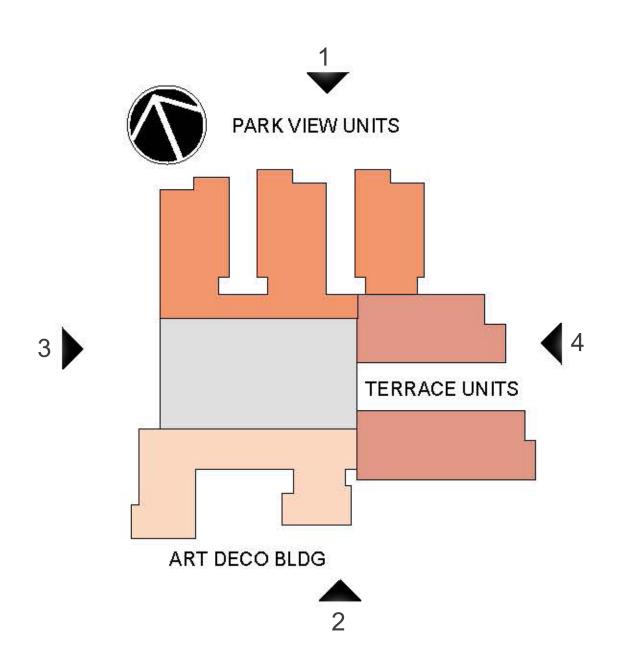

### Docket W-2936

On August 28, 2019 from 6:00pm to 7:30pm, a neighborhood meeting was held at the William G. White, Jr. Family YMCA West End Room. Invitation letters were sent to 89 property owners within 500 feet of the subject site and beyond. Additionally, invitations were sent to the Neighborhood Association Presidents for West End and Holly Avenue. Eighteen (18) neighbors representing 17 properties attended the drop-in meeting. Three identical stations were set-up with representatives from Stimmel Associates and a representative from the developer to walk each attendee through the proposed plans. An aerial exhibit displaying the site location, a color rendering of the Site Plan, an updated Master Plan, and building elevations & rendering were displayed for attendees' review.