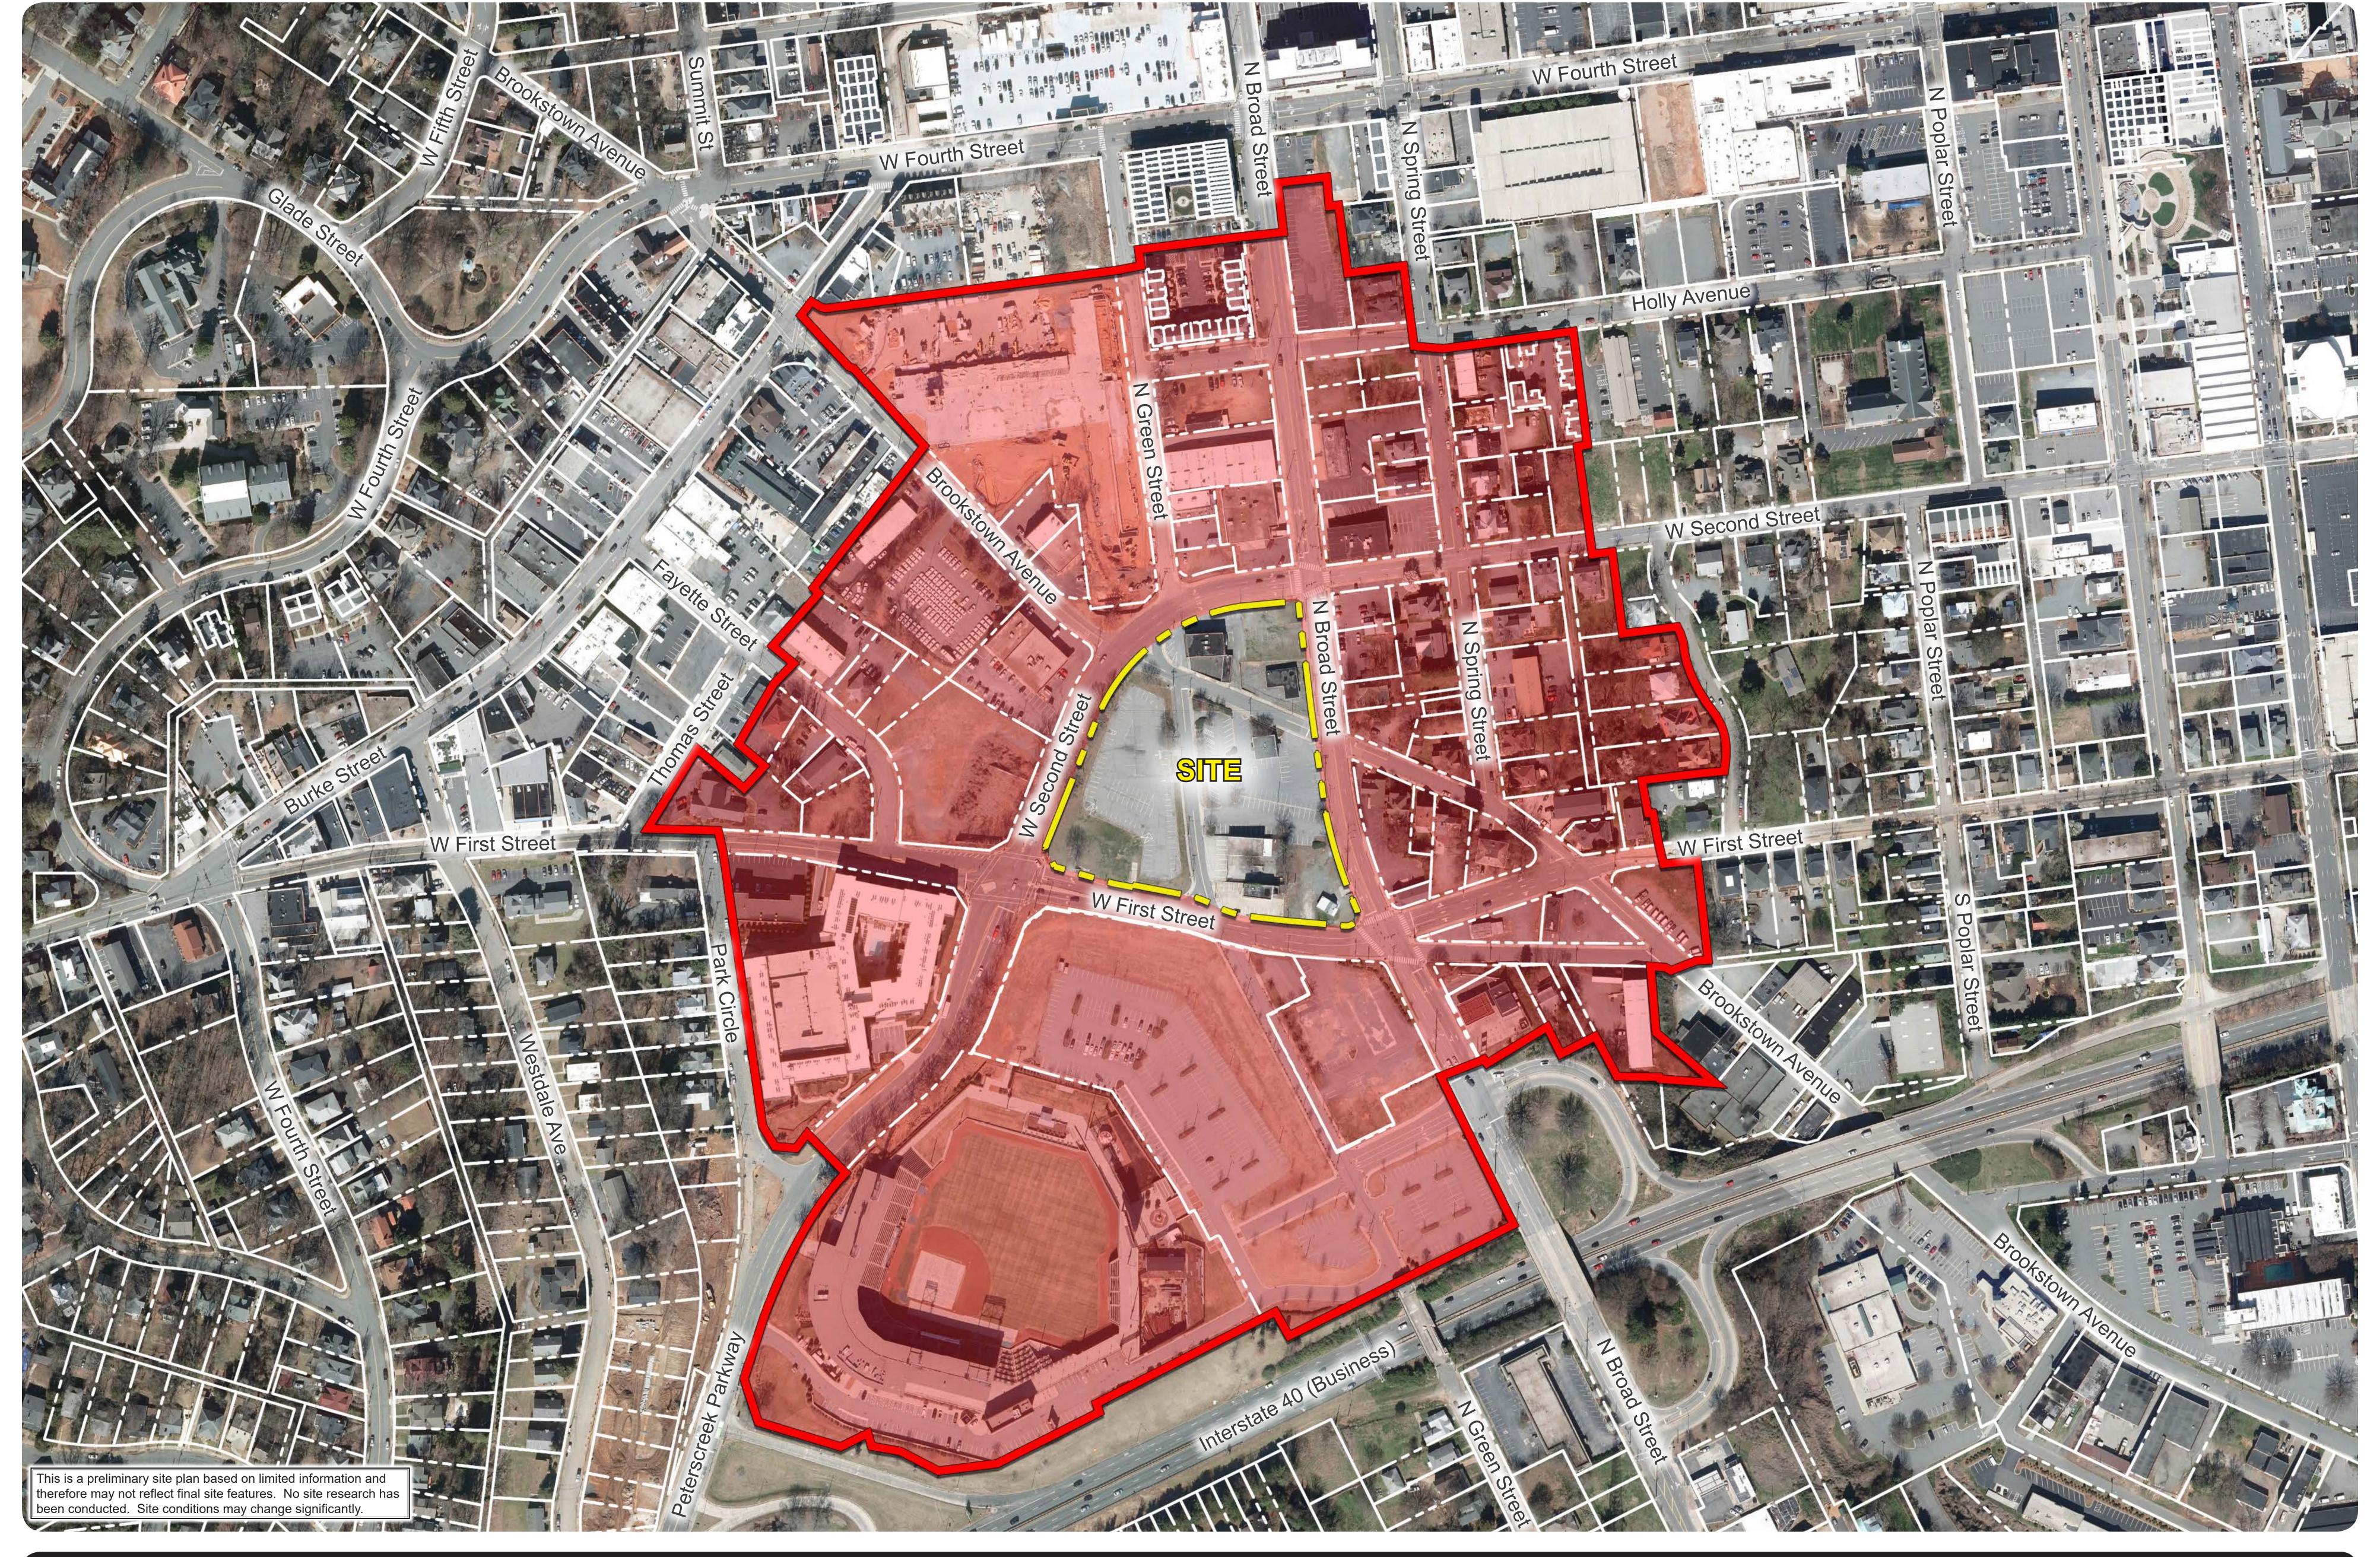

development plan. The proposed project is located on approximately 4.7 acres and bounded by First Street, Second Street, and Broad Street. Multi-family residential is allowed by right per the existing zoning and requires a Final Development Plan to be reviewed by the Planning Board and