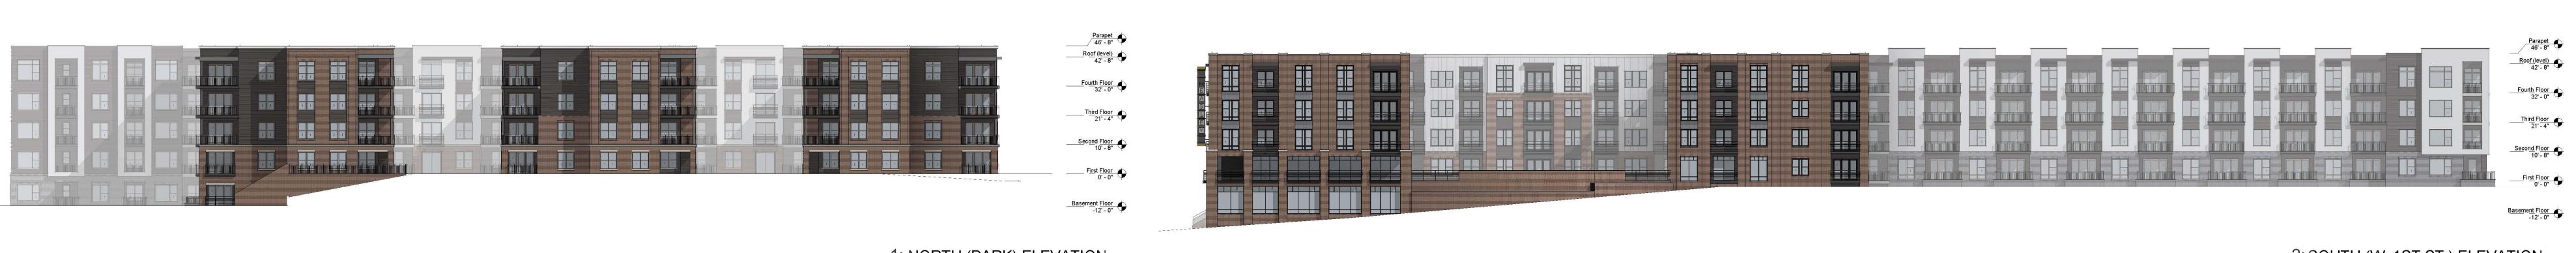

### Docket W-2936

On August 28, 2019 from 6:00pm to 7:30pm, a neighborhood meeting was held at the William G. White, Jr. Family YMCA West End Room. Invitation letters were sent to 89 property owners within 500 feet of the subject site and beyond. Additionally, invitations were sent to the Neighborhood Association Presidents for West End and Holly Avenue. Eighteen (18) neighbors representing 17 properties attended the drop-in meeting. Three identical stations were set-up with representatives from Stimmel Associates and a representative from the developer to walk each attendee through the proposed plans. An aerial exhibit displaying the site location, a color rendering of the Site Plan, an updated Master Plan, and building elevations & rendering were displayed for attendees' review.