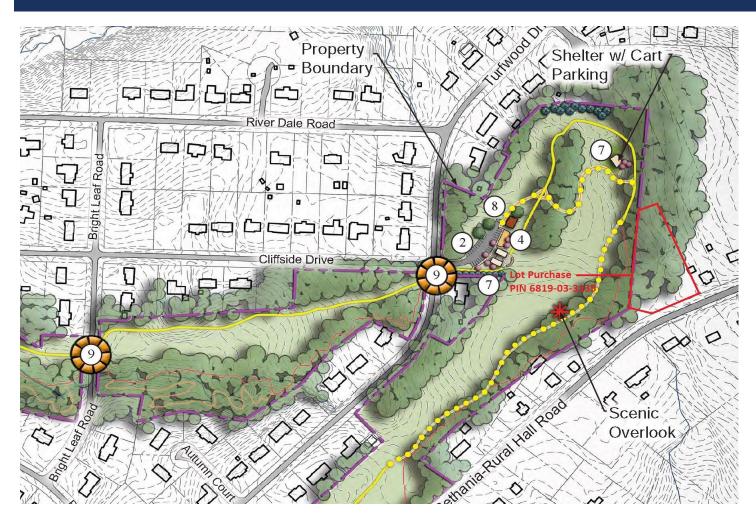

#### **Property Profile:**

- 1640 Bethania-Rural Hall Road
- North East Ward
- Vacant Wooded 1.51 Acre Lot
- Tax Value of \$21,600

#### Status:

- Conservation Fund purchased the property for \$23,000
- Total cost with due diligence \$29,250
- Property will provide for expanded parking lot entry and exit opportunities
- Property acquisition will allow the City to redesign and improve entry into Long Creek Park from Bethania-Rural Hall Road