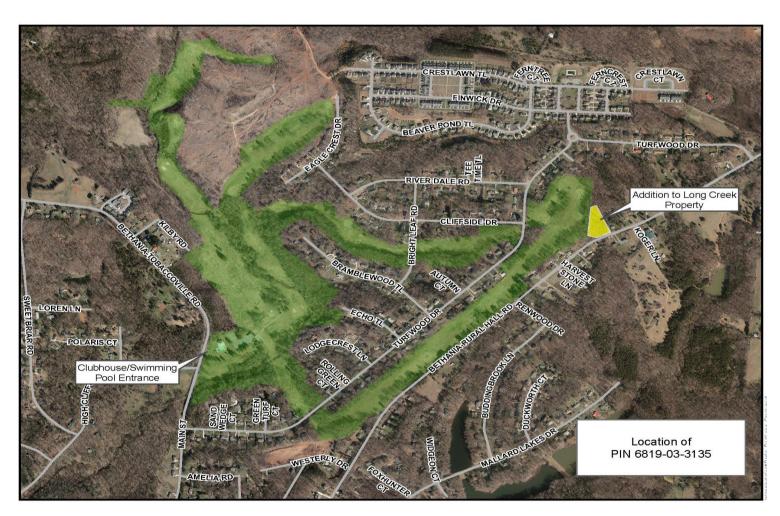

#### **Property Profile:**

- 1640 Bethania-Rural Hall Road
- North East Ward
- Vacant Wooded 1.51 Acre Lot
- Tax Value of \$21,600

#### Status:

- Conservation Fund purchased the property for \$23,000
- Total cost with due diligence \$29,250
- Property will provide for expanded parking lot entry and exit opportunities
- Property acquisition will allow the City to redesign and improve entry into Long Creek Park from Bethania-Rural Hall Road