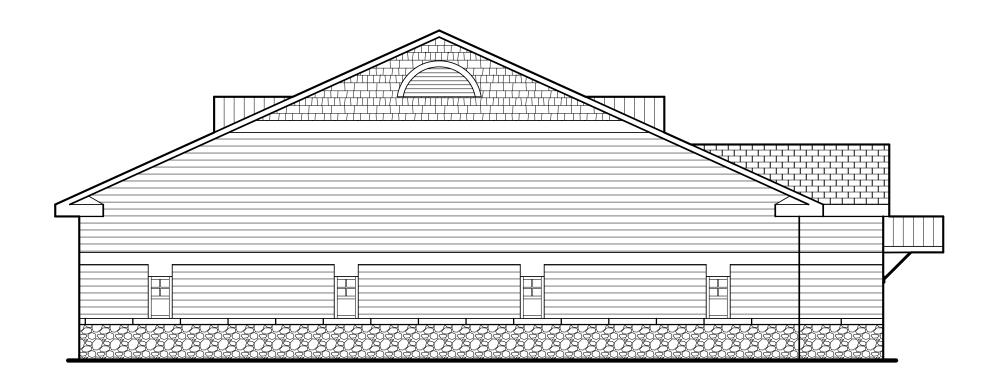

### **TYPICAL EXTERIOR FINISHES:**

The exterior finishes will include painted cementitious horizontal siding, shakes and trim. Wainscoting below will be cultured stone. Roofing to be fiberglass "architectural" shingles. Entry canopy to be standing seam prefinished metal.



## VIEW FROM W. CLEMMONSVILLE ROAD 1/8" = 1'-0"

W-3394 EXHIBIT A (PG 1 OF 4)

### TYPICAL EXTERIOR FINISHES:

The exterior finishes will include painted cementitious horizontal siding, shakes and trim. Wainscoting below will be cultured stone. Roofing to be fiberglass "architectural" shingles. Entry canopy to be standing seam prefinished metal.



# VIEW FROM OLD SALISBURY ROAD 1/8" = 1'-0"



FRONT ELEVATION 1/8" = 1'-0"



## LEFT SIDE ELEVATION

1/8" = 1'-0"

## W-3394 EXHIBIT A (PG 4 OF 4)