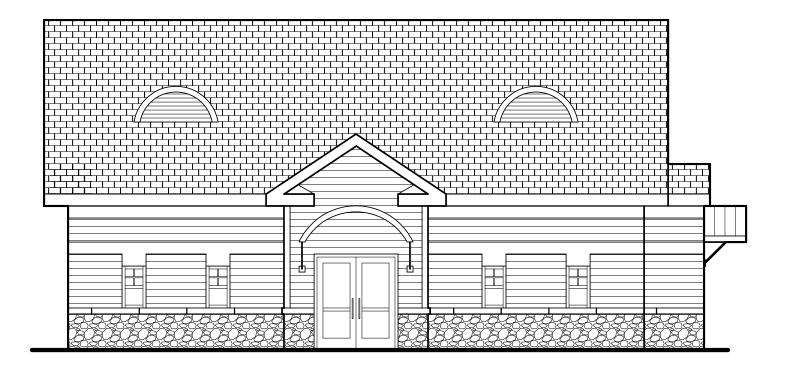

### TYPICAL EXTERIOR FINISHES:

The exterior finishes will include painted cementitious horizontal siding, shakes and trim. Wainscoting below will be cultured stone. Roofing to be fiberglass "architectural" shingles. Entry canopy to be standing seam prefinished metal.

# VIEW FROM OLD SALISBURY ROAD 1/8" = 1'-0"

FRONT ELEVATION 1/8" = 1'-0"