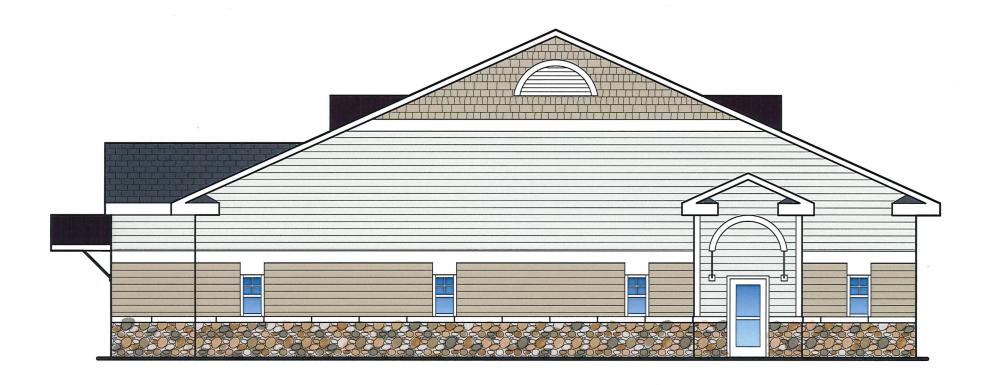

### **TYPICAL EXTERIOR FINISHES:**

The exterior finishes will include painted cementitious horizontal siding, shakes and trim. Wainscoting below will be cultured stone. Roofing to be fiberglass "architectural" shingles. Entry canopy to be standing seam prefinished metal.

## VIEW FROM W. CLEMMONSVILLE ROAD 1/8" = 1'-0"

W-3394 EXHIBIT A (PG 1 OF 4)