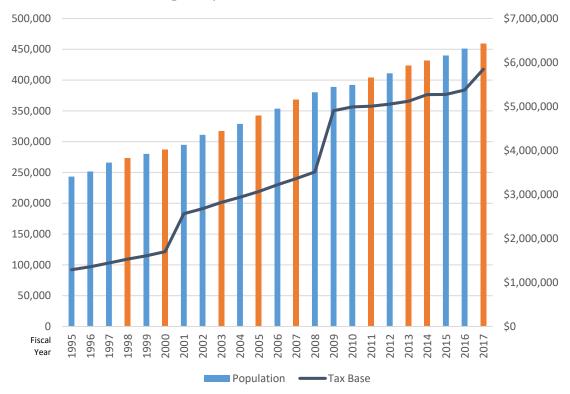

Next, the same data is shown for Greensboro, Raleigh, and Durham. Years when bonds were passed in a jurisdiction are shown in orange; years when a property revaluation went into effect are noted with an asterisk.

## Durham Population, Tax Base, and Bonds

The table below shows the percent changes in population and tax base in each jurisdiction from 1995 to 2017.

| Jurisdiction  | Population Growth<br>(1995-2017) | Tax Base Growth<br>(1995-2017) | # of Bonds<br>(1995-2017) |
|---------------|----------------------------------|--------------------------------|---------------------------|
| Winston-Salem | 45.2%                            | 113.7%                         | 2                         |
| Greensboro    | 49.2%                            | 143.5%                         | 6                         |
| Durham        | 79.7%                            | 309.7%                         | 4                         |
|               | 88.6%                            | 353.2%                         | 9                         |