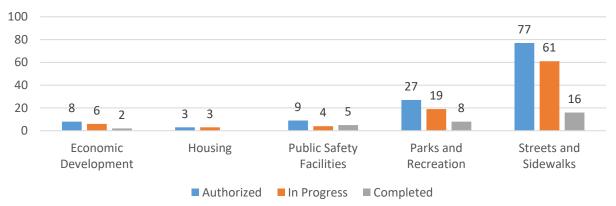

#### 2014 Bond Status - with and without Street Resurfacing

The chart above describing the status of the 2014 bonds was included in the January 29<sup>th</sup> meeting presentation. A request was made to recreate this chart with street resurfacing projects removed. The number of street resurfacing projects is much higher than the other categories, skewing the chart. The recreated chart with street resurfacing projects removed is below.