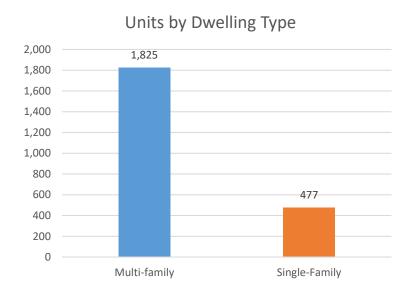

Since 2000, the city has invested \$44.7 million in over 60 project locations resulting in 2,302 single- or multi-family housing units. The chart below shows the breakdown of funds by source.

Approximately 80% of the units supported by City investment are multi-family units. The remaining 20% are single-family dwellings.