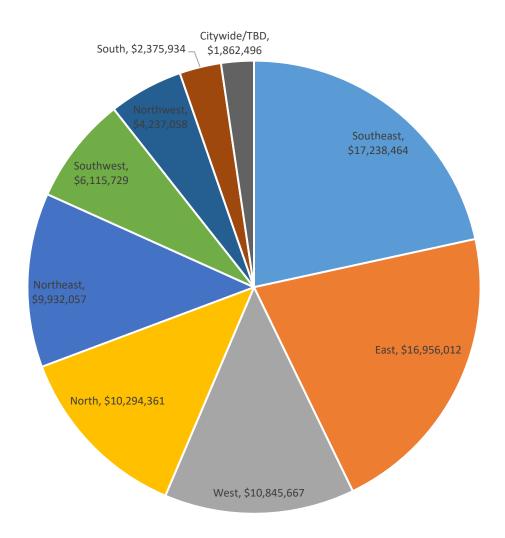

#### 2014 Bond Spending by Ward

2014 Bond Allocations by Ward was shown as part of the January 29<sup>th</sup> meeting presentation. A request was made to provide a similar chart showing spending by ward. This chart is below. The remaining funding to be spent for 2014 bond projects is \$70,037,551. Please see the 2014 Bond Update Addendum for additional information on the status of these projects.

2014 Bond Projects Spending to Date by Ward