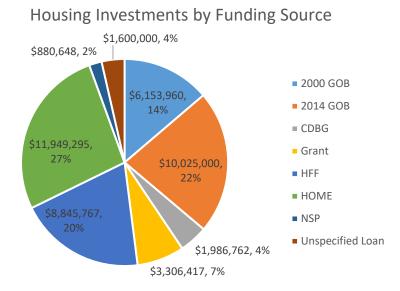

#### **Housing and Economic Development Investments**

Council Member Montgomery requested the following information regarding City investments in Housing and Economic Development over the last 20 years.

Since 2000, the city has invested \$44.7 million in over 60 project locations resulting in 2,302 single- or multi-family housing units. The chart below shows the breakdown of funds by source.

Approximately 80% of the units supported by City investment are multi-family units. The remaining 20% are single-family dwellings.