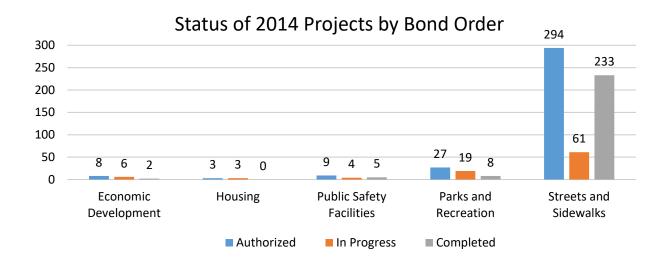

#### 2014 Bond Status - with and without Street Resurfacing

The chart above describing the status of the 2014 bonds was included in the January 29<sup>th</sup> meeting presentation. A request was made to recreate this chart with street resurfacing projects removed. The number of street resurfacing projects is much higher than the other categories, skewing the chart. The recreated chart with street resurfacing projects removed is below.