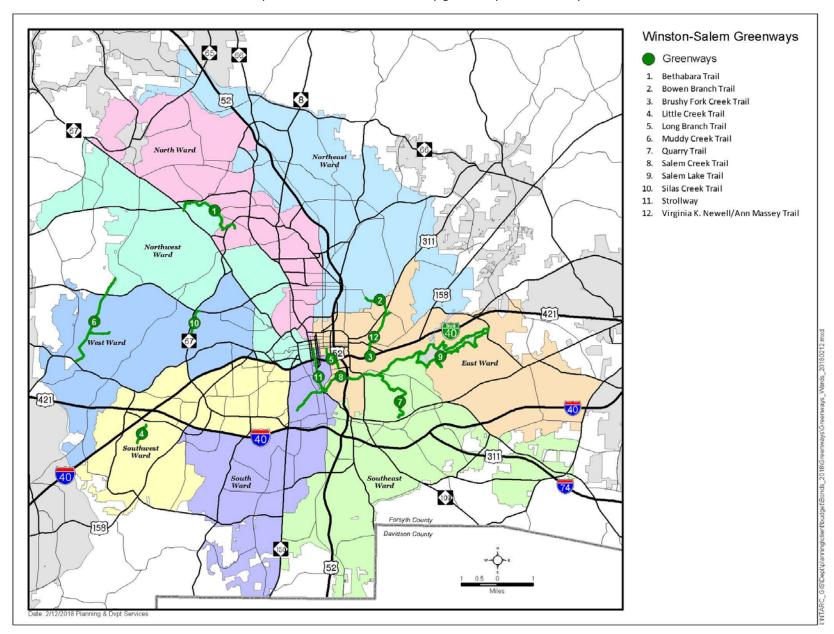

## **TABLE OF CONTENTS**

| BONDS AND GROWTH                                              |    |
|---------------------------------------------------------------|----|
| Past Bonds and Population Growth                              | 1  |
| Relationship between Consistent Bonds and Community Growth    | 1  |
| PAST BONDS                                                    |    |
| 2014 Bond Status – with and without Street Resurfacing        | 4  |
| 2014 Bond Spending by Ward                                    | 5  |
| Housing and Economic Development Investments                  |    |
| 2018 PROPOSED BOND PROJECTS                                   |    |
| Salem Lake Phase II Project Scope and Itemized Cost Estimate  | 10 |
| Quarry Park Phase II Project Scope and Itemized Cost Estimate | 11 |
| East End Area Plan Project Timing                             | 12 |
| 2-Way Conversion Projects                                     | 13 |
| Liberty/Main Conversion Itemized Cost Estimate                | 13 |
| First/Second Conversion Itemized Cost Estimate                | 14 |
| Polo Road Improvements Itemized Cost Estimate                 | 15 |
| Greenways                                                     | 16 |
| Map of Existing Greenways and Trails by Ward                  | 16 |
| Little Creek Greenway Phase II Estimate                       | 17 |