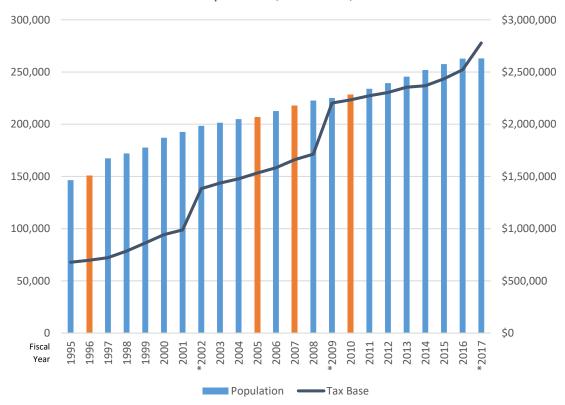

Next, the same data is shown for Greensboro, Raleigh, and Durham. Years when bonds were passed in a jurisdiction are shown in orange; years when a property revaluation went into effect are noted with an asterisk.

## Durham Population, Tax Base, and Bonds

The table below shows the percent changes in population and tax base in each jurisdiction from 1995 to 2017.

| Jurisdiction  | Population Growth<br>(1995-2017) | Tax Base Growth<br>(1995-2017) | # of Bonds<br>(1995-2017) |
|---------------|----------------------------------|--------------------------------|---------------------------|
| Winston-Salem | 45.2%                            | 113.7%                         | 2                         |
| Greensboro    | 49.2%                            | 143.5%                         | 6                         |
| Durham        | 79.7%                            | 309.7%                         | 4                         |
|               | 88.6%                            | 353.2%                         | 9                         |