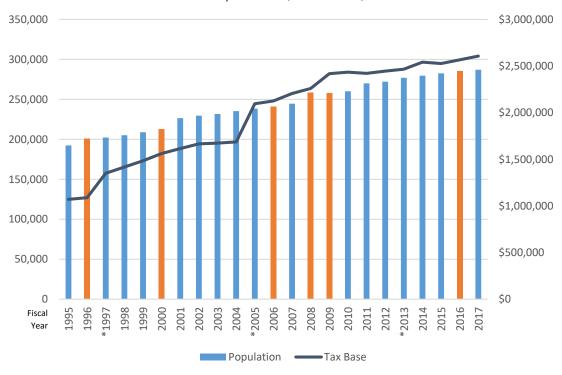

Next, the same data is shown for Greensboro, Raleigh, and Durham. Years when bonds were passed in a jurisdiction are shown in orange; years when a property revaluation went into effect are noted with an asterisk.

## Greensboro Population, Tax Base, and Bonds