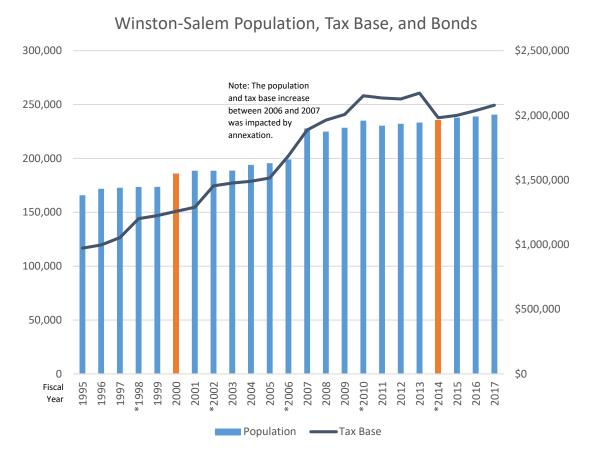

The chart below shows how the population of Winston-Salem has changed since 1995. Years when a bond referendum passed are shown in orange. Years when a property revaluation went into effect are noted with an asterisk. Overall, the city's population has grown by 45% since 1995 and averaged about 1.75% growth per year. Since the 2000 bond, the city's growth rate has averaged 1.89% per year. Since the 2014 bond, the rate has been 0.78%.