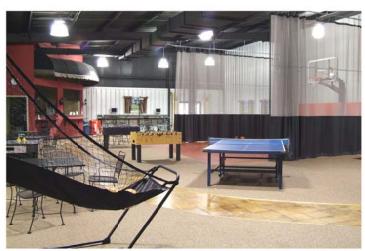

A conceptual idea that we believe would address your needs is attached. This design includes an indoor recreation area with caged basketball; game area; seating space; and small kitchenette. Your final design would be tailored to your specific budget.

## Conceptual Community Center