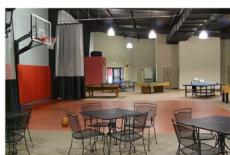

A conceptual idea that we believe would address your needs is attached. This design includes an indoor recreation area with caged basketball; game area; seating space; and small kitchenette. Your final design would be tailored to your specific budget.

## Conceptual Community Center