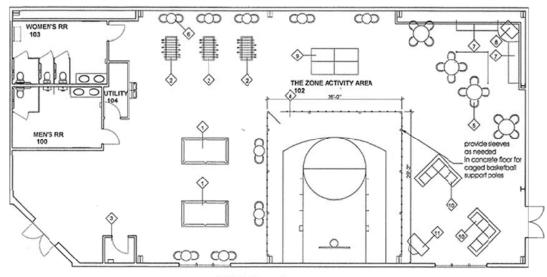

A conceptual idea that we believe would address your needs is attached. This design includes an indoor recreation area with caged basketball; game area; seating space; and small kitchenette. Your final design would be tailored to your specific budget.

## Conceptual Community Center