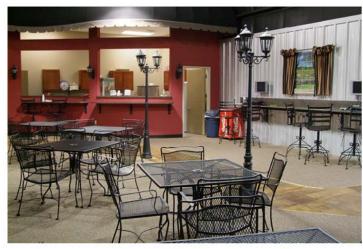

A conceptual idea that we believe would address your needs is attached. This design includes an indoor recreation area with caged basketball; game area; seating space; and small kitchenette. Your final design would be tailored to your specific budget.

## Conceptual Community Center