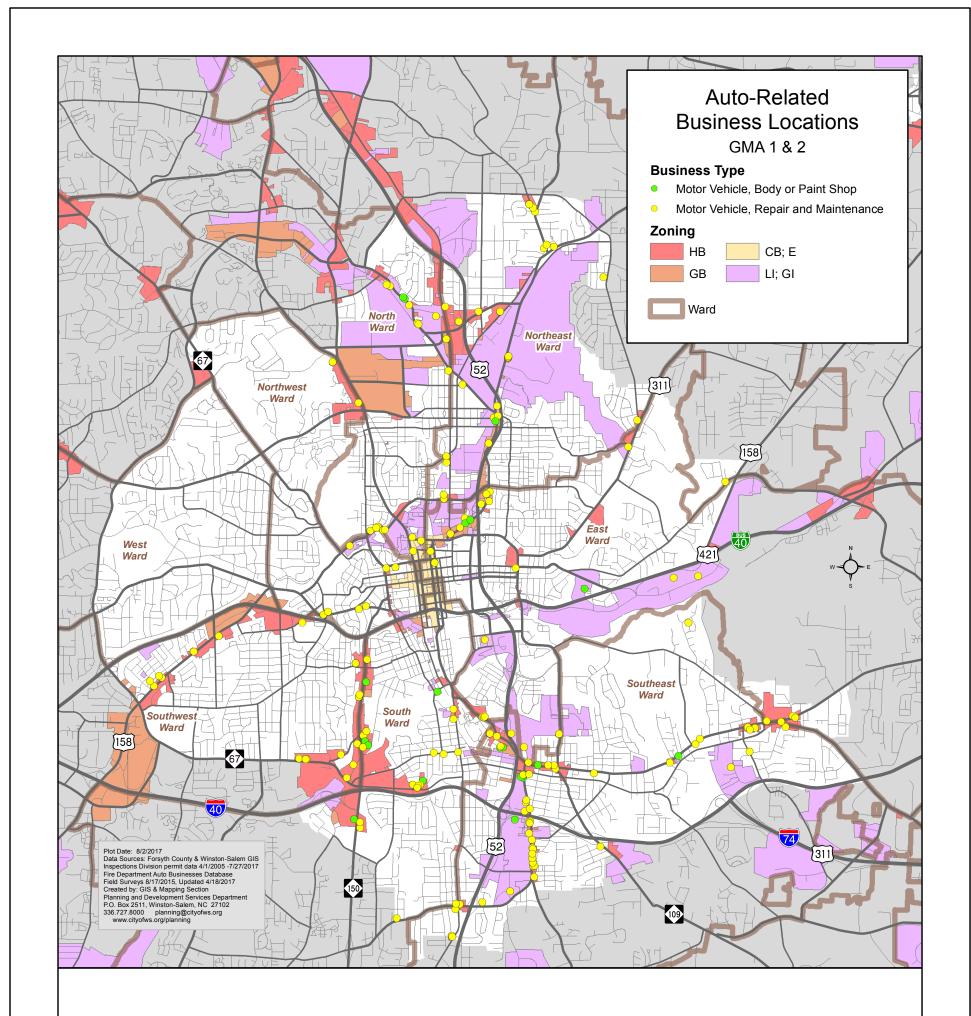

## Number of Central City Auto-Related Businesses by Ward (April 2005 - July 2017)

| City Center and Urban Neighborhoods, Growth Management Areas 1 & 2 |      |       |           |           |       |           |           |      |       |
|--------------------------------------------------------------------|------|-------|-----------|-----------|-------|-----------|-----------|------|-------|
| Туре                                                               | East | North | Northeast | Northwest | South | Southeast | Southwest | West | Total |
| Motor Vehicle, Body or<br>Paint Shop                               | 3    | 2     | 1         | 0         | 6     | 8         | 1         | 0    | 21    |
| Motor Vehicle, Repair and Maintenance                              | 24   | 16    | 27        | 9         | 17    | 46        | 18        | 0    | 157   |
| Total                                                              | 27   | 18    | 28        | 9         | 23    | 54        | 19        | 0    | 178   |

 $NOTE: Does \ not \ include \ portions \ of \ the \ city \ in \ Suburban \ Neighborhoods \ or \ Future \ Growth \ GMA \ 3 \ and \ 4).$ 

Date: 8/2/2017 Prepared by Planning & Development Services