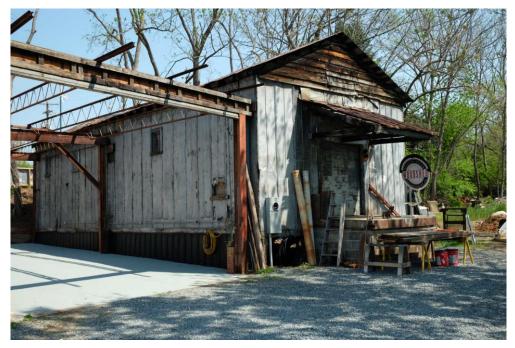

South Elevation - east end toward contributing storage building with connector removed

North Elevation – oblique looking west

Hoots Milling Company Roller Mill 1151 Canal Drive, Winston-Salem Tax Block 1120, Lots 308 PIN #: 6825-88-1927