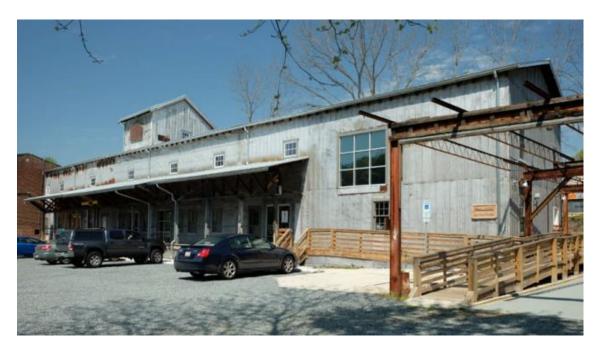

South Elevation - oblique looking west

North Elevation - Oblique view looking southwest with partial east end elevation

Hoots Milling Company Roller Mill 1151 Canal Drive, Winston-Salem Tax Block 1120, Lots 308 PIN #: 6825-88-1927