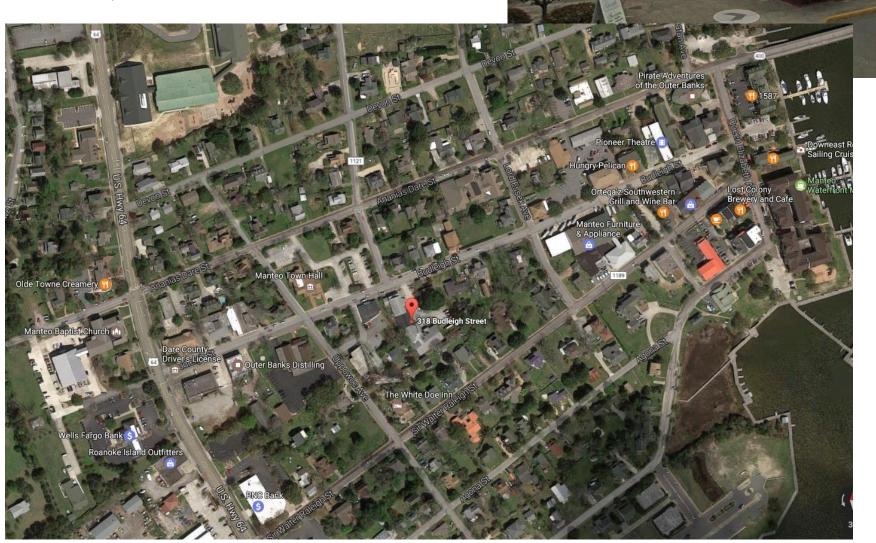

### **HighLife 252 at Source Church** 318 Budleigh St. Manteo, NC 27954

Site is located in a home converted to commercial/office uses. Surrounding area includes municipal offices, private offices, small scale commercial and some interspersed residential.