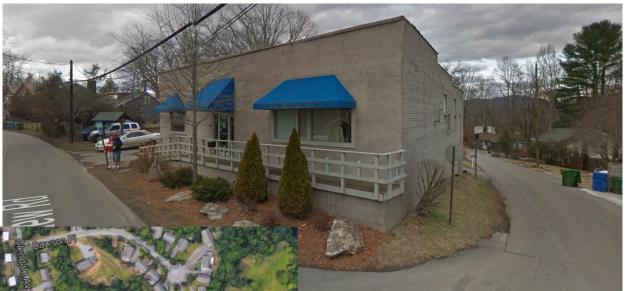

Site is located in a small neighborhood commercial building. Surrounding area is mostly residential with some additional neighborhood commercial buildings.

Western NC Aids Project 554 Fairview Rd. Asheville, NC 28803

Site is located in a small neighborhood commercial building. Surrounding area is mostly residential with some additional neighborhood commercial buildings.