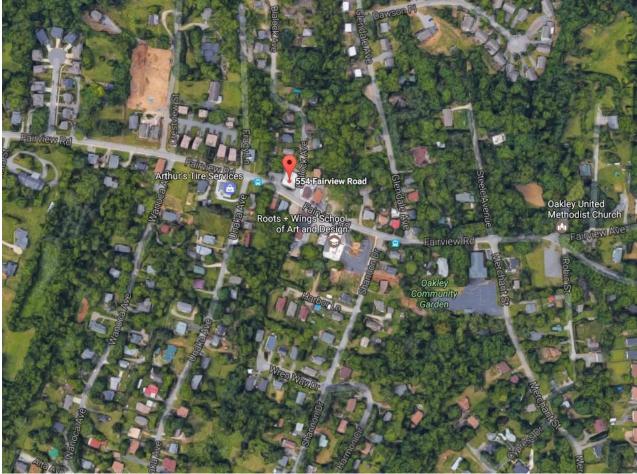

Site is located in a small neighborhood commercial building. Surrounding area is mostly residential with some additional neighborhood commercial buildings.

Western NC Aids Project 554 Fairview Rd. Asheville, NC 28803

Site is located in a small neighborhood commercial building. Surrounding area is mostly residential with some additional neighborhood commercial buildings.