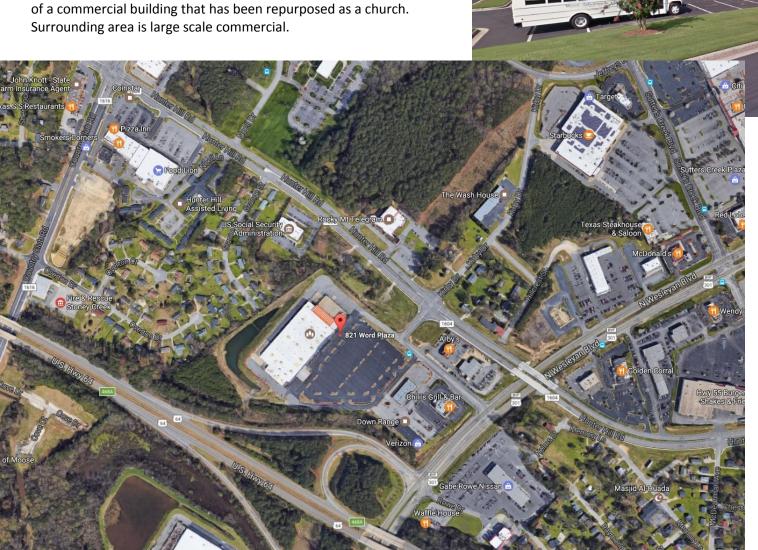

**Care of Nash County** 821 Word Plaza (Parking Lot) Rocky Mount, NC 27804

Site is located in a parking lot (as a stop location for a mobile program) of a commercial building that has been repurposed as a church.