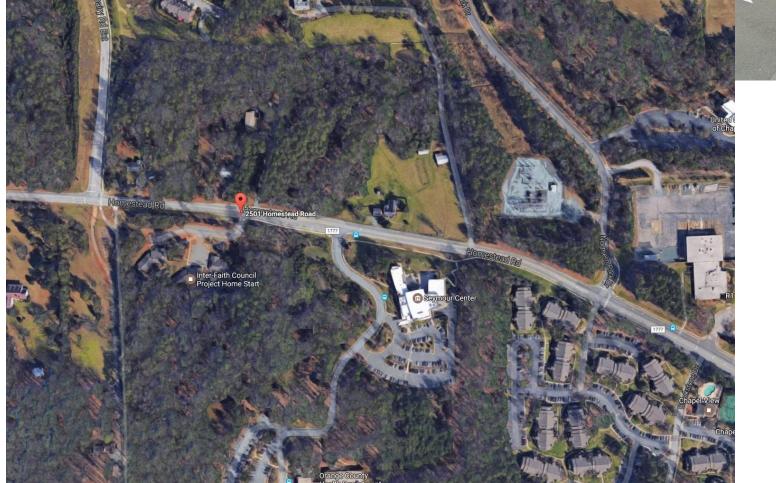

**Orange County Health Department** 2501 Homestead Rd. Chapel Hill, NC 27516

Site is located at an interfaith center in a suburban area. Surrounding parcels include vacant land, some widely dispersed single family homes and one apartment complex.