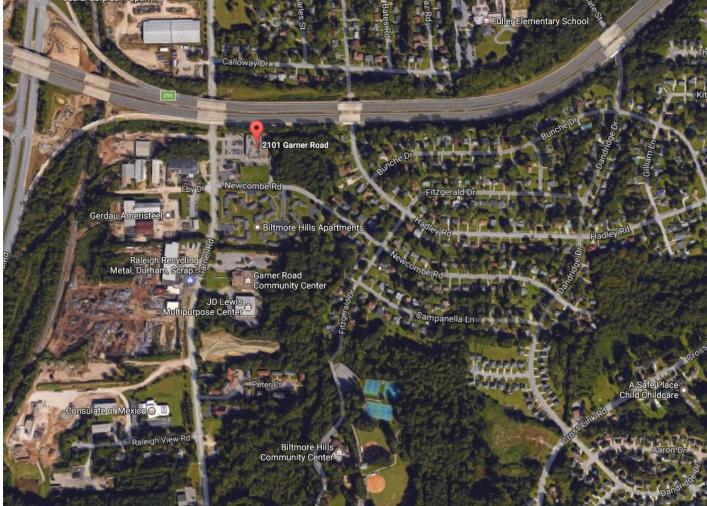

# NC Harm Reduction Coalition – Wake 2101 Garner Rd (Parking Lot) Raleigh, NC 27610

Site is located in a converted commercial building next to I-40. Surrounding area includes small scale industrial and some community services. An apartment complex is located to the south, and a residential neighborhood to the east with limited connectivity.