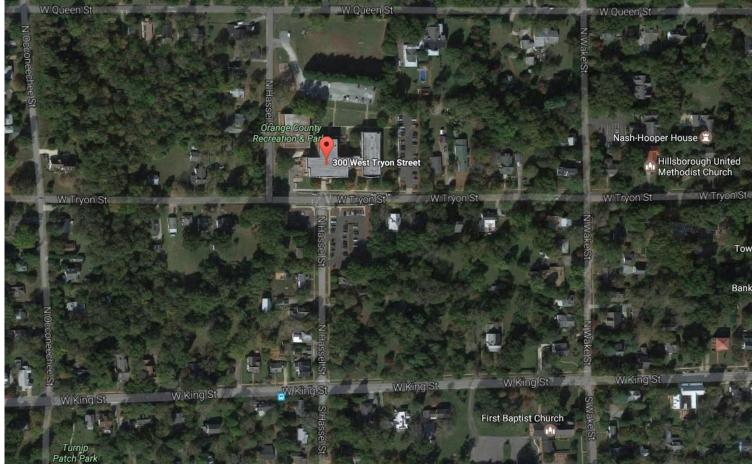

# **Orange County Health Department** 300 W. Tryon St. Hillsborough, NC 27278

Site is located in a human services/community services building. Surrounding area is residential with some churches nearby.