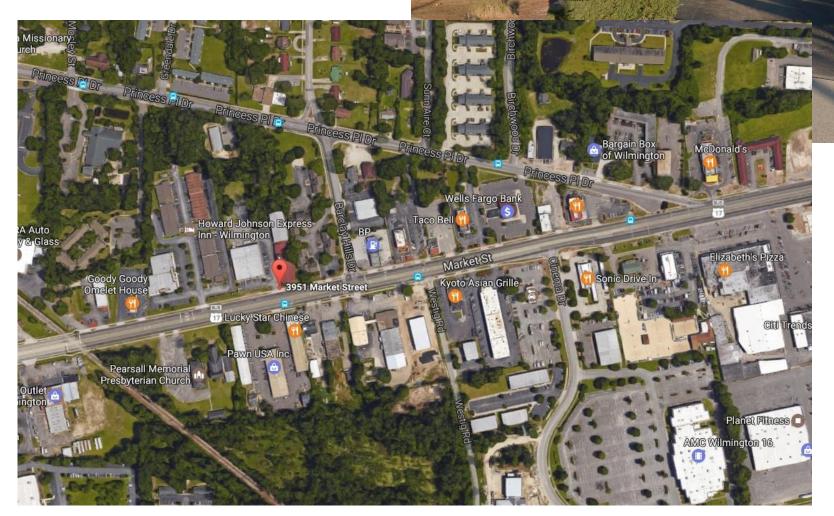

NC Harm Reduction Coalition – Wilmington 3951 Market St., Building B Wilmington, NC 28403

Site is located in a strip office park along a commercial corridor.

**Olive Branch Ministry** 