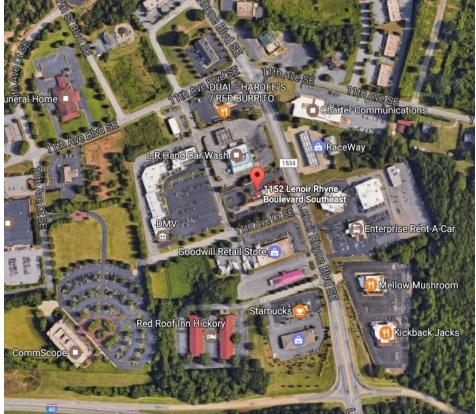

### 1152 Lenoir Ryne Blvd. SE., Hickory, NC 28602

Site is located in a strip commercial building surrounded by commercial properties.