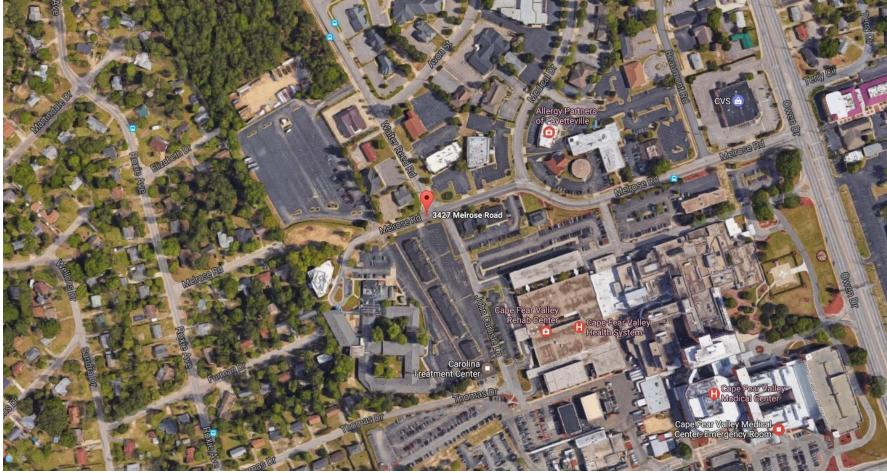

# **Carolina Treatment Center** 3427 Melrose Rd. Fayetteville, NC 28304

Site is located in a strip office park. Surrounding area includes a hospital, medical offices, and commercial businesses. There is an adjacent residential neighborhood to the west with limited connectivity.