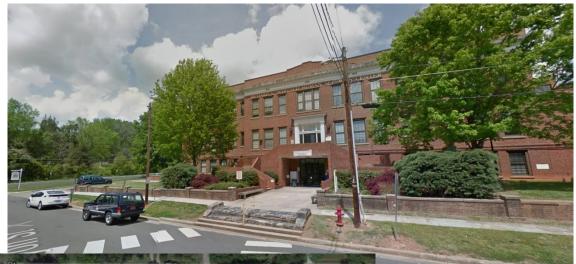

# **Orange County Health Department** 300 W. Tryon St. Hillsborough, NC 27278

Site is located in a human services/community services building. Surrounding area is residential with some churches nearby.