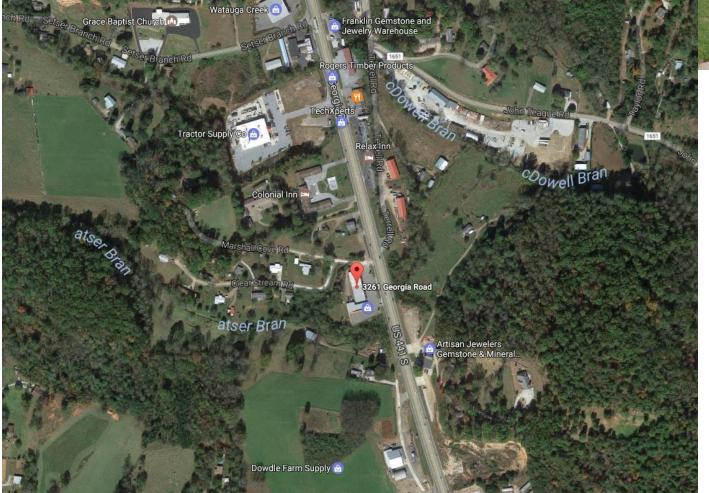

# Western NC Aids Project 3261 Georgia Rd. Franklin, NC 28734

Site is located in a strip commercial building. Surrounding area is mostly highway commercial.