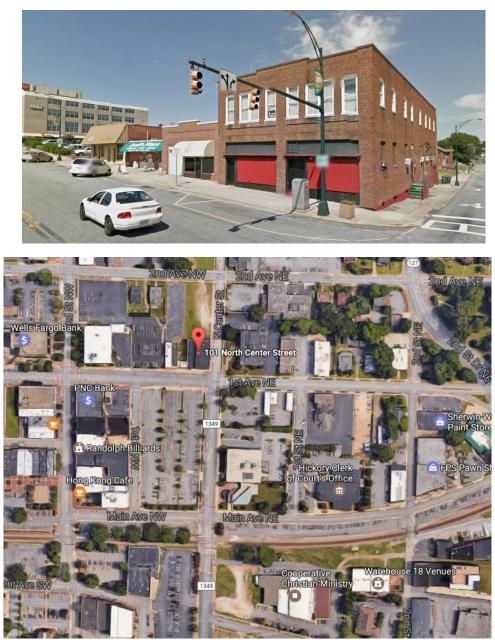

#### 101 N. Center St., Hickory, NC 28601

Site is located in a downtown building surrounded by municipal offices and businesses.