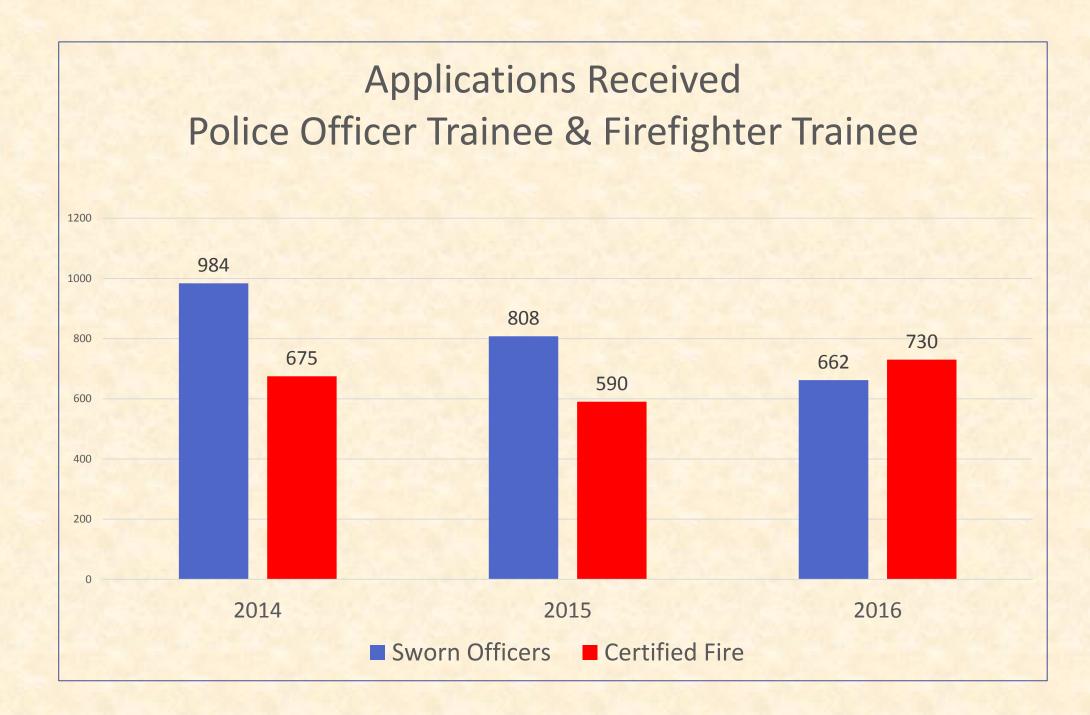

Feb-16            | 2% Public Safety Supplement                         | X               | X                 |
|                   | Adjustment to Pay Plan Minimums (7.5%)              | X               | X                 |
| July-15           | 2% Average Merit                                    | Χ               | Χ                 |
|                   | 1% Market                                           | Χ               | Χ                 |
| July-14           | 2% Average Merit                                    | Χ               | X                 |
|                   | 1.5% Adjustment to Employees Below Market           | X               | X                 |
| July-13           | 2% Average Merit                                    | X               | X                 |







## Voluntary Sworn Police Turnover January 2014 - December 2016





## Voluntary Certified Fire Turnover Jan 2014 - Dec 2016





## Voluntary Turnover by Year