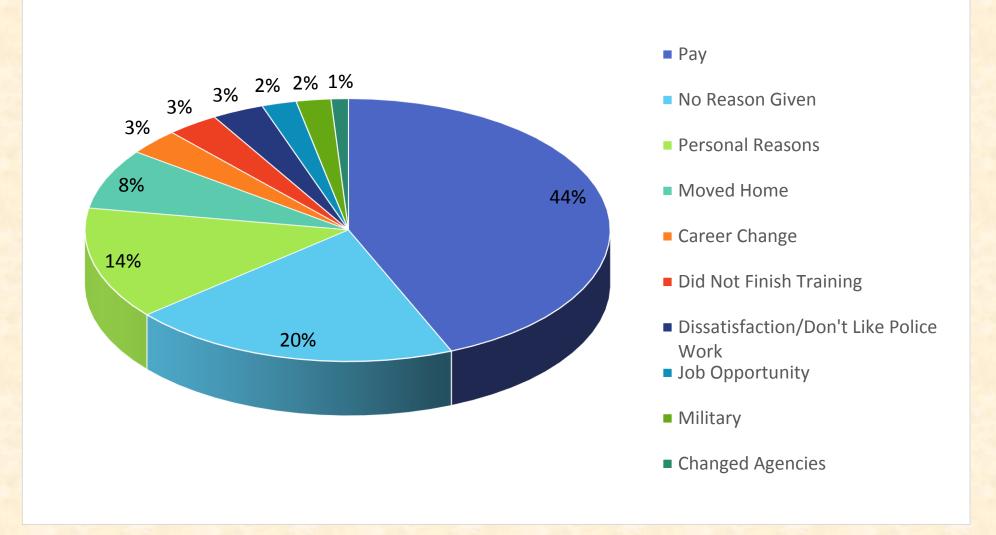

| X               | X                 |
|                   | Adjustment to Pay Plan Minimums (7.5%)              | X               | X                 |
| July-15           | 2% Average Merit                                    | Χ               | Χ                 |
|                   | 1% Market                                           | Χ               | Χ                 |
| July-14           | 2% Average Merit                                    | Χ               | X                 |
|                   | 1.5% Adjustment to Employees Below Market           | X               | X                 |
| July-13           | 2% Average Merit                                    | X               | X                 |







## Voluntary Sworn Police Turnover January 2014 - December 2016





## Voluntary Certified Fire Turnover Jan 2014 - Dec 2016





## Voluntary Turnover by Year