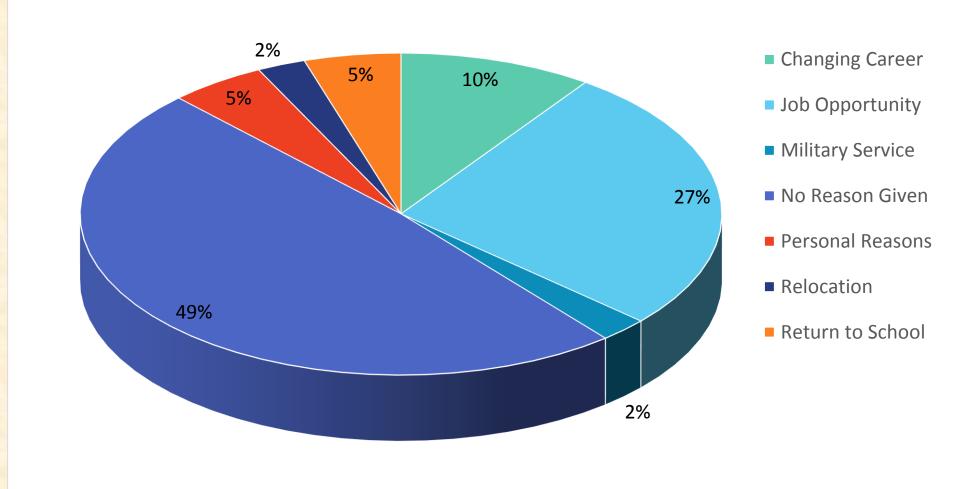

| Adjustment to Pay Plan Minimums (7.5%)              | X               | X                 |
| July-15           | 2% Average Merit                                    | Χ               | Χ                 |
|                   | 1% Market                                           | Χ               | Χ                 |
| July-14           | 2% Average Merit                                    | Χ               | X                 |
|                   | 1.5% Adjustment to Employees Below Market           | X               | X                 |
| July-13           | 2% Average Merit                                    | X               | X                 |







## Voluntary Sworn Police Turnover January 2014 - December 2016





## Voluntary Certified Fire Turnover Jan 2014 - Dec 2016





## Voluntary Turnover by Year