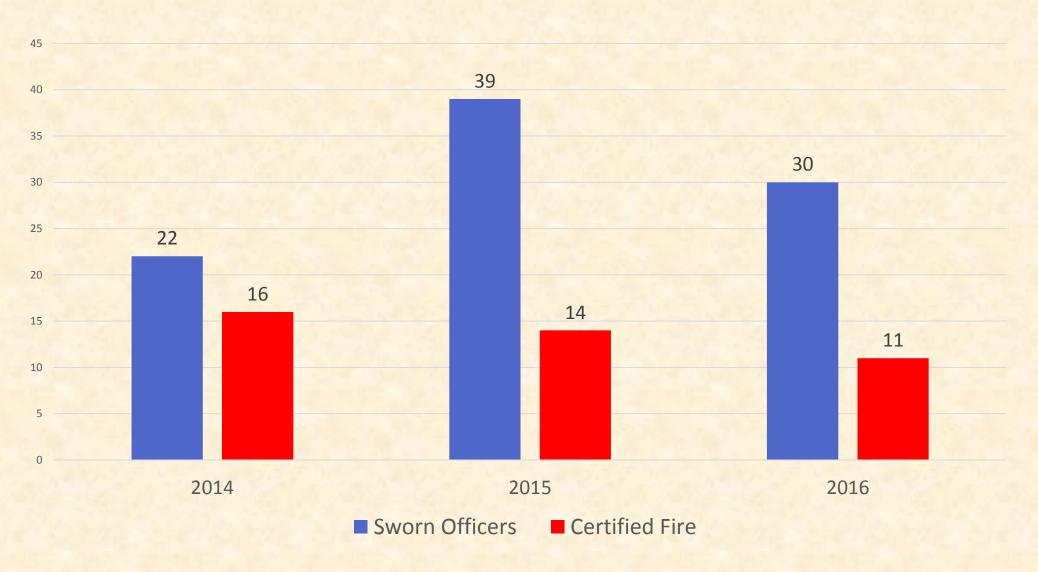

## Voluntary Sworn Police Turnover January 2014 - December 2016

## Voluntary Certified Fire Turnover Jan 2014 - Dec 2016

## Voluntary Turnover by Year