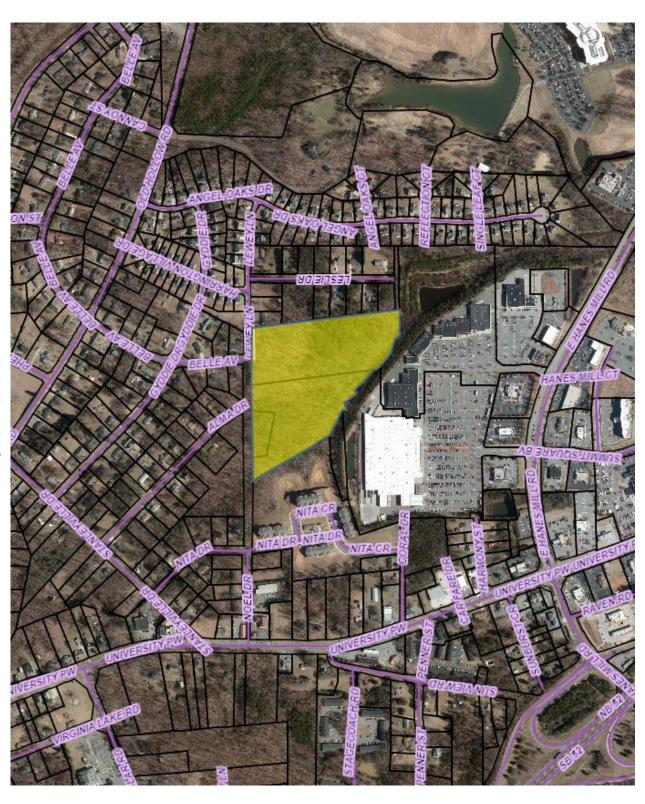

# Wynnefield Properties

March 21, 2023

Re: Property located off Belle Avenue, Winston-Salem, NC

Dear Neighbor:

Wynnefield Forward, LLC is a local real estate development firm dedicated to developing and managing quality housing in the state of North Carolina. Realizing there is a strong need in the Winston-Salem area for this type housing, our group is considering the purchase, development and ongoing management of residential sites located off Belle Avenue, Winston-Salem, NC. A map is attached detailing the subject properties. Our proposed design will be based on previous developed properties that have been very successful and well received by their communities. These properties are available for review.

Sincerely,

Davis Ray

SITE MAP