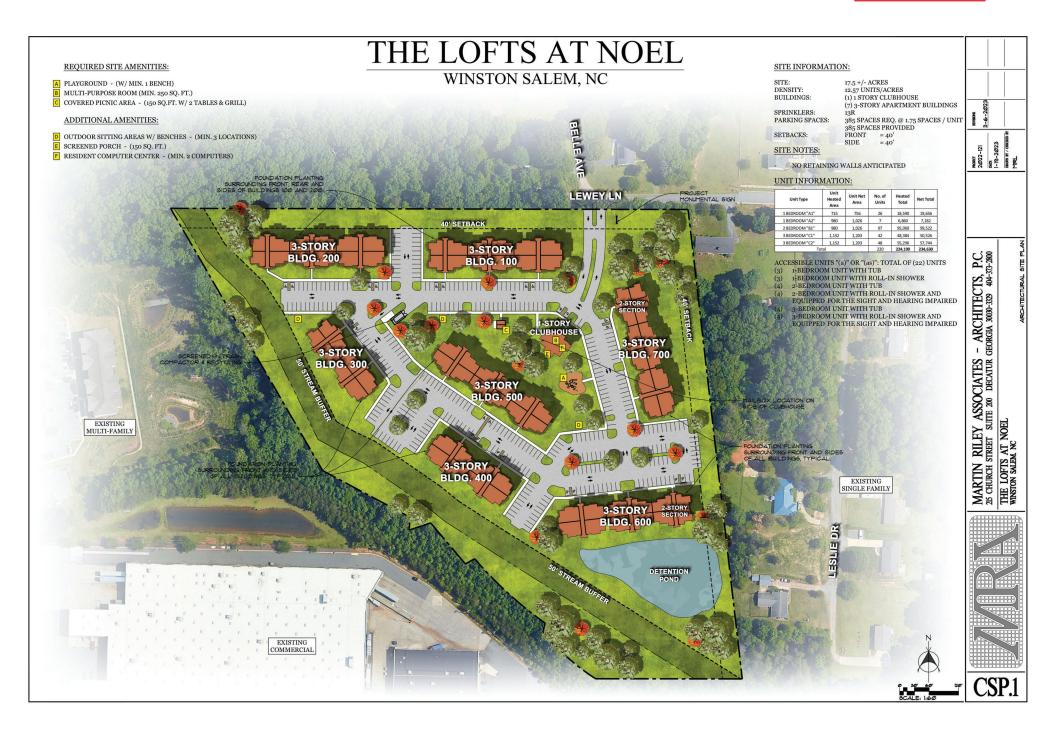

Wynnefield Properties, Inc. displayed 3 easels which included a preliminary site plan layout of each site and three photos of existing buildings (Kirkwood Crossing) to provide examples of the building materials and quality. All presentation easels were 24" X 36". All three presentation pieces are provided as Attachment 4.