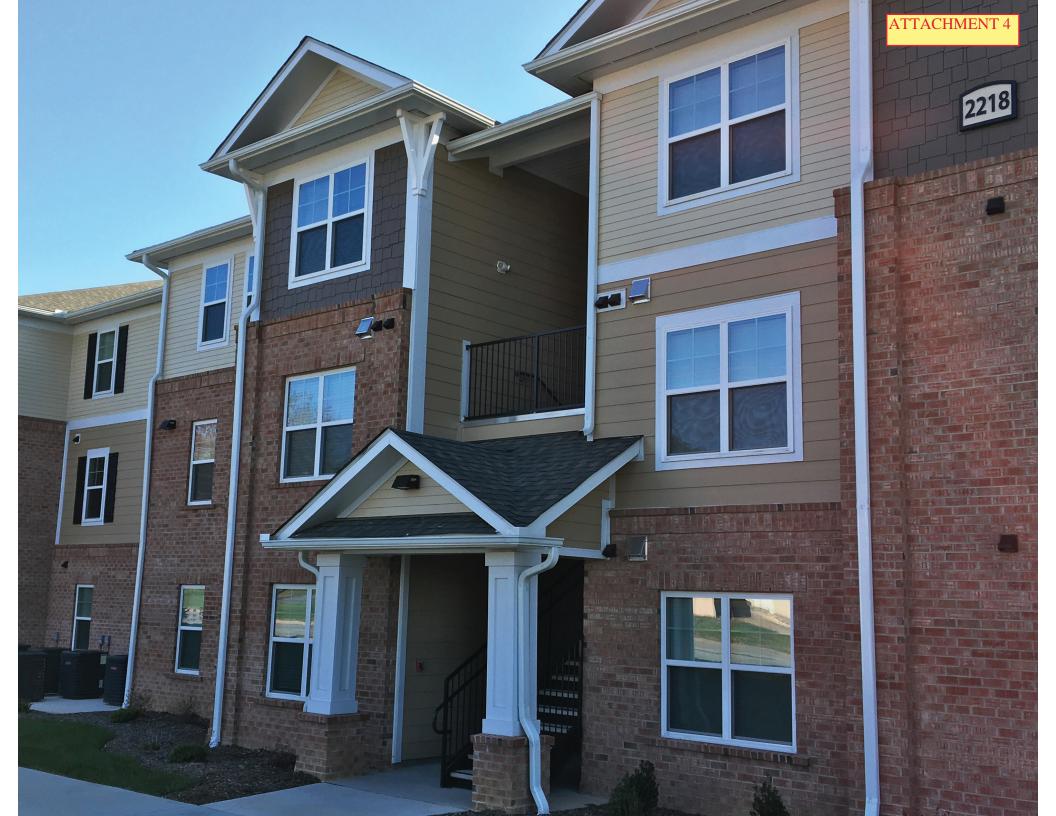

Wynnefield Properties, Inc. displayed 3 easels which included a preliminary site plan layout of each site and three photos of existing buildings (Kirkwood Crossing) to provide examples of the building materials and quality. All presentation easels were 24" X 36". All three presentation pieces are provided as Attachment 4.