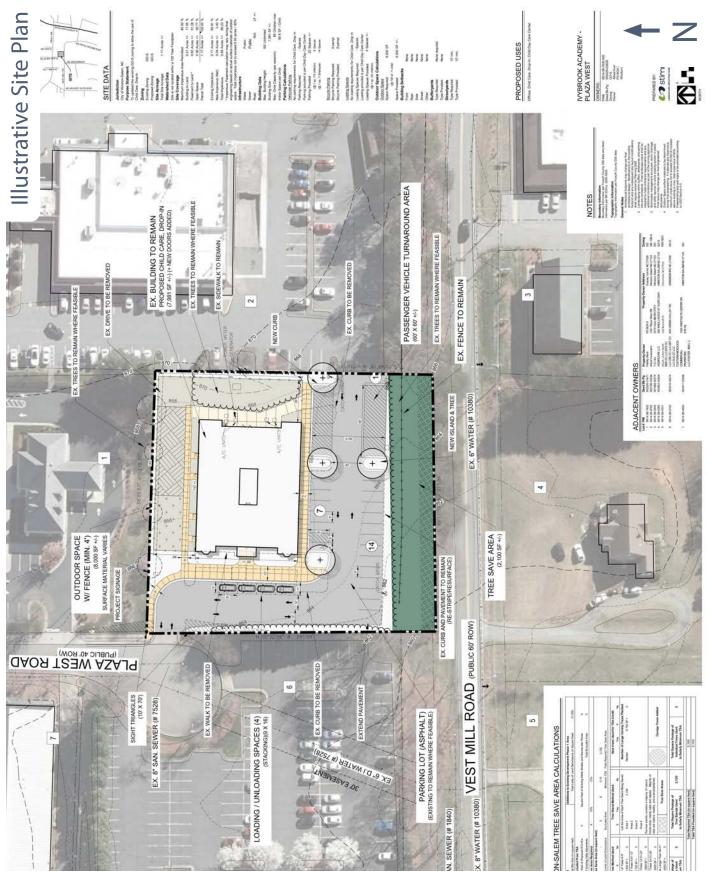

## Regarding:

A proposed redevelopment project of an existing office building to provide a drop-in child care facility for lyybrook Academy. The proposed project is located on approximately 1.17 acres at the end of Plaza West Road. No change to the existing zoning district of GO-S is proposed, but to add the proposed use of drop-in child care, the site is being submitted for rezoning approval. The plan will utilize existing access drives and no new access points are proposed. The existing building is to remain. Minor modifications to the interior parking lot are proposed as well as the addition of a fenced-in outdoor classroom space on the northeast side of the building. The zoning request requires review by the Planning Board and approval by the City Council.