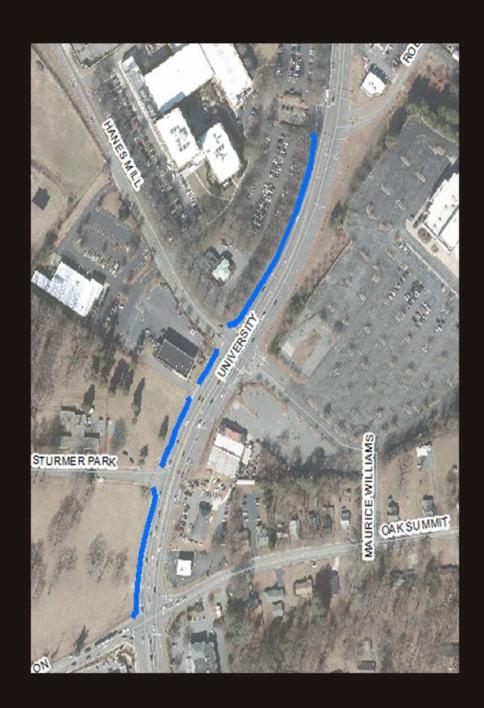

### University Pkwy

Project Limits: <u>Shattalon Drive to</u> <u>Robin Wood Lane</u>

Estimated Cost: \$731,000

Current Design Status: <u>65% Design-</u> <u>Utility Coordination</u>