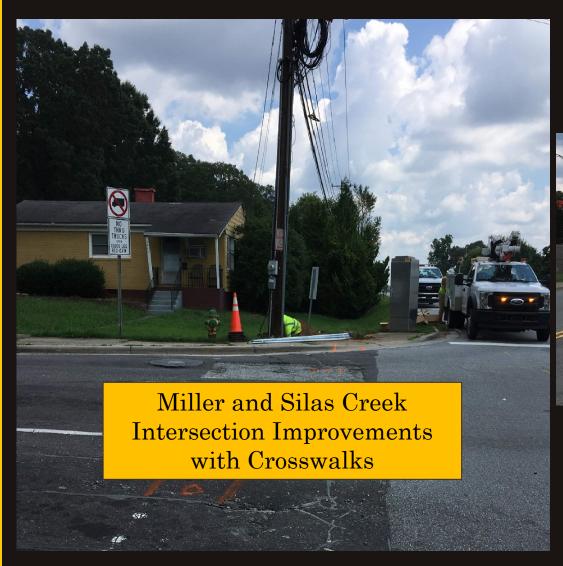

| Priority # | Project Name                                                    | Ward      | Status                                                              |
|------------|-----------------------------------------------------------------|-----------|---------------------------------------------------------------------|
| 1          | Hutton/Montgomery Safety Improvements                           | S         | COMPLETE                                                            |
| 2          | London Lane Raised Table                                        | S         | COMPLETE                                                            |
| 3          | Jonestown Rd Lane Shift Markings                                | SW        | COMPLETE                                                            |
| 4          | Broad/Salem Traffic Signal                                      | S         | COMPLETE                                                            |
| 5          | Sprague/Glendale Traffic Signal                                 | S         | COMPLETE                                                            |
| 6          | 3rd Street and Patterson-Pedestrian Improvements                | E         | COMPLETE                                                            |
| 7          | Cleveland Ave Bicycle shared Lane Markings/Signs                | E/NW      | COMPLETE                                                            |
| 8          | 5th Street/Old Greensboro Bike Lane Markings/Signs              | E/NE      | COMPLETE                                                            |
| 9          | Liberty Street Bicycle Shared Lane Markings                     | E/NE      | COMPLETE                                                            |
| 10         | 4th Street Safety Islands                                       | NW        | COMPLETE                                                            |
| 11         | 4th Street Safety Islands-markings                              | NW        | COMPLETE                                                            |
| 12         | Miller St/Silas Creek Pkwy Ped Sig and Crosswalks               | SW        | COMPLETE                                                            |
| 13         | Academy Street Bicylce Lanes/Signs                              | S/SW      | COMPLETE                                                            |
| 14         | Trade Street Bicycle Lane Markings/Signs                        | N/NE/E    | COMPLETE                                                            |
| 15         | Melrose St/Hawthorne Rd Uncontrolled Intersection Crossing      | SW        | COMPLETE                                                            |
| 16         | Stratford Rd Bicycle shared lane markings/signs                 | NW/W      | COMPLETE                                                            |
| 17         | Old Lexington Rd/Waughtown St Ped Sig and Crosswalks            | E/SE      | COMPLETE                                                            |
| 18         | Buena Vista/Reynolda Rd Curb Adjustments                        | NW        | COMPLETE                                                            |
| 19         | 25th St/Glenn Ave Ped Sig and Crosswalks                        | NE        | COMPLETE                                                            |
| 20         | Clemmonsville Rd/Main St Ped Sig and Crosswalks                 | S/SE      | COMPLETE                                                            |
| 21         | Reynolda Rd/Northwest Blvd Ped Sig and Crosswalk                | NW        | COMPLETE                                                            |
| 22         | Northwest Blvd/14th Bike lane Markings                          | NW/N/NE/E | COMPLETE                                                            |
| 23         | Hawthorne Rd Bike Lane markings/Signs                           | SW        | COMPLETE                                                            |
| 24         | Clemmonsville Rd/Ebert Rd Ped Sig and Crosswalks/Sidewalks      | S         | Design Complete-Coordinating Improvemetrs with Proposed Development |
| 25         | New Walkertown Rd/Jackson St Ped Sig and Crosswalks             | E         | Design Complete-Work Order Issued to On-Call Contractor             |
| 26         | New Walkertown Rd/Dellabrook Dr Ped Sig and Crosswalks          | E         | Design Complete-Work Order Issued to On-Call Contractor             |
| 27         | Silas Creek Pkwy/Hawthorne Rd Ped Sig and Crosswalks/Sidewalks  | SW        | Design Complete                                                     |
| 28         | University Pkwy/Long Dr Ped Sig and Crosswalk                   | N         | Design Complete                                                     |
| 29         | Bethesda Rd/Hawthorne Rd Ped Sig and Crosswalks                 | SW        | Design Complete                                                     |
| 30         | Academy St/Hawthorne Rd Ped Sig and Crosswalks                  | SW        | Design Complete                                                     |
| 31         | Reynolda Rd/Robinhood Rd Curb Adjustments                       | NW        | To be Done by On-Call Concrete Contractor                           |
| 32         | Healy Dr/Stratford Rd Sidewalk and/or Transit Improvements      | SW        | To be Done by On-Call Concrete Contractor                           |
| 33         | Country Club Rd/Plymouth Ave Uncontrolled Intersection Crossing | W         | To be done by On-Call Contractor-Need Design                        |
| N/A        | WFIQ Safety Improvements (6th street/Patterson Ave)             | E         | To be done with On-Call Contractors -Coordinate with WFIQ           |
|            |                                                                 |           |                                                                     |

#### iority Pedestrian Safety Projects (2019 LOBS)

|            | Thority redestrial safety riojects                              | (2013 LODS)         |                 |
|------------|-----------------------------------------------------------------|---------------------|-----------------|
| Priority # | Project Name                                                    | Actual Expenditures |                 |
| 1          | Hutton/Montgomery Safety Improvements                           | \$ 30,104.9         |                 |
| 2          | London Lane Raised Table                                        | \$ 32,311.0         |                 |
| 3          | Jonestown Rd Lane Shift Markings                                | \$ 10,274.45        |                 |
| 4          | Broad/Salem Traffic Signal                                      | \$                  | 76,553.33       |
| 5          | Sprague/Glendale Traffic Signal                                 | \$                  | 61,141.50       |
|            |                                                                 | Design              | Const.          |
| 6          | 3rd Street and Patterson-Pedestrian Improvements                | \$ -                | \$ 57,063.63    |
| 7          | Cleveland Ave Bicycle shared Lane Markings/Signs                | \$ -                | \$ 38,740.00    |
| 8          | 5th Street/Old Greensboro Bike Lane Markings/Signs              | \$ -                | \$ 74,088.00    |
| 9          | Liberty Street Bicycle Shared Lane Markings                     | \$ -                | \$ 12,000.00    |
| 10         | 4th Street Safety Islands                                       | \$ -                | \$ 47,194.77    |
| 11         | 4th Street Safety Islands-markings                              | \$ -                | \$ 5,160.00     |
| 12         | Miller St/Silas Creek Pkwy Ped Sig and Crosswalks               | \$ -                | \$ 32,424.41    |
| 13         | Academy Street Bicylce Lanes/Signs                              | \$ -                | \$ 40,618.80    |
| 14         | Trade Street Bicycle Lane Markings/Signs                        | \$ -                | \$ 23,100.00    |
| 15         | Melrose St/Hawthorne Rd Uncontrolled Intersection Crossing      | \$ -                | \$ 18,789.50    |
| 16         | Stratford Rd Bicycle shared lane markings/signs                 | \$ -                | \$ 22,200.00    |
| 17         | Old Lexington Rd/Waughtown St Ped Sig and Crosswalks            | \$ 10,972.45        | \$ 79,983.44    |
| 18         | Buena Vista/Reynolda Rd Curb Adjustments                        | \$ -                | \$ 42,487.00    |
| 19         | 25th St/Glenn Ave Ped Sig and Crosswalks                        | \$ 10,972.45        | \$ 52,447.67    |
| 20         | Clemmonsville Rd/Main St Ped Sig and Crosswalks                 | \$ 10,972.45        | \$ 45,967.57    |
| 21         | Reynolda Rd/Northwest Blvd Ped Sig and Crosswalk                | \$ 10,972.45        | \$ 105,757.39   |
| 22         | Northwest Blvd/14th Bike lane Markings                          | \$ -                | \$ 26,149.98    |
| 23         | Hawthorne Rd Bike Lane markings/Signs                           | \$ -                | \$ 18,841.08    |
| 24         | Clemmonsville Rd/Ebert Rd Ped Sig and Crosswalks/Sidewalks      | \$ 10,972.45        | \$ -            |
| 25         | New Walkertown Rd/Jackson St Ped Sig and Crosswalks             | \$ 10,972.45        | \$ -            |
| 26         | New Walkertown Rd/Dellabrook Dr Ped Sig and Crosswalks          | \$ 10,972.45        | \$ -            |
| 27         | Silas Creek Pkwy/Hawthorne Rd Ped Sig and Crosswalks/Sidewalks  | \$ 10,972.45        | \$              |
| 28         | University Pkwy/Long Dr Ped Sig and Crosswalk                   | \$ 10,972.45        | \$ -            |
| 29         | Bethesda Rd/Hawthorne Rd Ped Sig and Crosswalks                 | \$ 10,972.45        | \$ -            |
| 30         | Academy St/Hawthorne Rd Ped Sig and Crosswalks                  | \$ -                | \$ -            |
| 31         | Reynolda Rd/Robinhood Rd Curb Adjustments                       | \$ -                | \$ -            |
| 32         | Healy Dr/Stratford Rd Sidewalk and/or Transit Improvements      |                     | \$              |
| 33         | Country Club Rd/Plymouth Ave Uncontrolled Intersection Crossing | ė.                  | \$              |
| N/A        | WFIQ Safety Improvements (6th street/Patterson Ave)             |                     | \$ -            |
|            | Allistair Road and Peace Haven Traffic Signal                   | \$ 19,389.73        | \$ 173,229.54   |
| N/A        | Allistair road traffic study                                    | \$ 100,000.00       |                 |
|            | y                                                               | Actual Expenditures |                 |
| (d         |                                                                 | \$ 1,309,903.31     |                 |
|            |                                                                 | 2019 LOB allocation | \$ 2,000,000.00 |
|            |                                                                 | Balance             | \$ 690,096.69   |
|            |                                                                 |                     |                 |