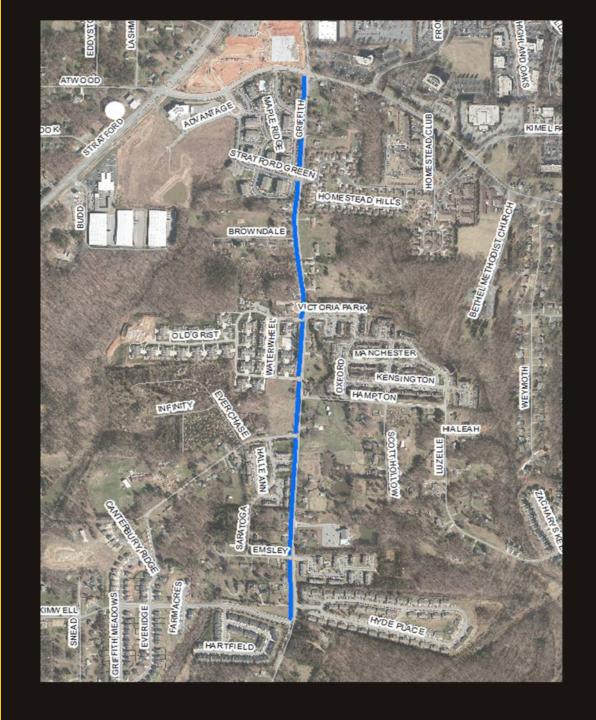

### Griffith Rd

Project Limits: <u>E. Kimwell Dr to</u> <u>Burke Mill Rd</u>

Estimated Cost: \$1,888,000

Current Design Status: <u>Right Of</u> <u>Way Phase</u>