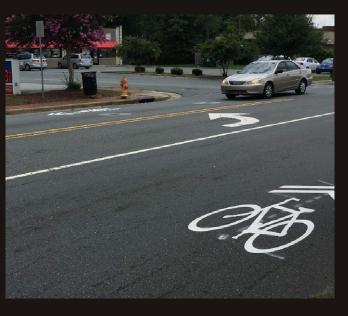

### The Results Cont'd!

Hawthorne and Melrose Pedestrian Crosswalk

Pedestrian signal upgrades

Bike Lane Project Markings