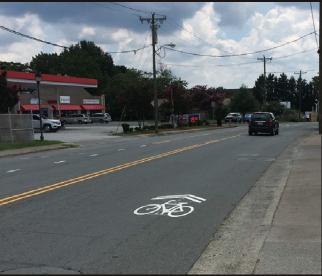

### The Results Cont'd!

Hawthorne and Melrose Pedestrian Crosswalk

Pedestrian signal upgrades

Bike Lane Project Markings