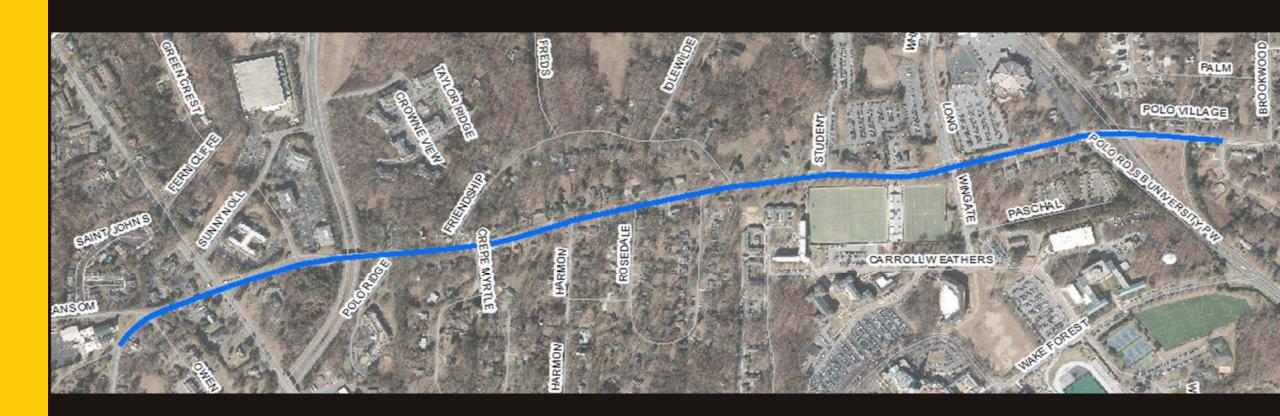

### Polo Rd

Project Limits: Wake Drive to Brookwood Dr (Phase 2)

2018 Bond Funded-estimate: \$3,670,000

Current Design Status: Finalizing ROW Plans to enter ROW Phase