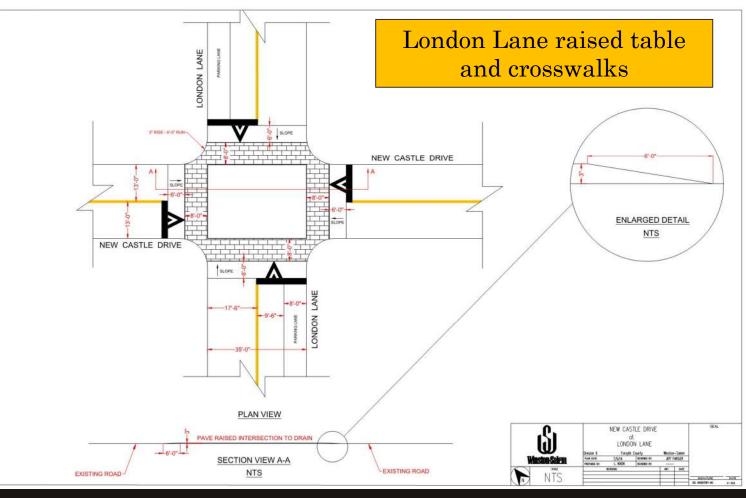

| Priority # | Project Name                                                    | Ward      | Status                                                              |
|------------|-----------------------------------------------------------------|-----------|---------------------------------------------------------------------|
| 1          | Hutton/Montgomery Safety Improvements                           | S         | COMPLETE                                                            |
| 2          | London Lane Raised Table                                        | S         | COMPLETE                                                            |
| 3          | Jonestown Rd Lane Shift Markings                                | SW        | COMPLETE                                                            |
| 4          | Broad/Salem Traffic Signal                                      | S         | COMPLETE                                                            |
| 5          | Sprague/Glendale Traffic Signal                                 | S         | COMPLETE                                                            |
| 6          | 3rd Street and Patterson-Pedestrian Improvements                | E         | COMPLETE                                                            |
| 7          | Cleveland Ave Bicycle shared Lane Markings/Signs                | E/NW      | COMPLETE                                                            |
| 8          | 5th Street/Old Greensboro Bike Lane Markings/Signs              | E/NE      | COMPLETE                                                            |
| 9          | Liberty Street Bicycle Shared Lane Markings                     | E/NE      | COMPLETE                                                            |
| 10         | 4th Street Safety Islands                                       | NW        | COMPLETE                                                            |
| 11         | 4th Street Safety Islands-markings                              | NW        | COMPLETE                                                            |
| 12         | Miller St/Silas Creek Pkwy Ped Sig and Crosswalks               | SW        | COMPLETE                                                            |
| 13         | Academy Street Bicylce Lanes/Signs                              | S/SW      | COMPLETE                                                            |
| 14         | Trade Street Bicycle Lane Markings/Signs                        | N/NE/E    | COMPLETE                                                            |
| 15         | Melrose St/Hawthorne Rd Uncontrolled Intersection Crossing      | SW        | COMPLETE                                                            |
| 16         | Stratford Rd Bicycle shared lane markings/signs                 | NW/W      | COMPLETE                                                            |
| 17         | Old Lexington Rd/Waughtown St Ped Sig and Crosswalks            | E/SE      | COMPLETE                                                            |
| 18         | Buena Vista/Reynolda Rd Curb Adjustments                        | NW        | COMPLETE                                                            |
| 19         | 25th St/Glenn Ave Ped Sig and Crosswalks                        | NE        | COMPLETE                                                            |
| 20         | Clemmonsville Rd/Main St Ped Sig and Crosswalks                 | S/SE      | COMPLETE                                                            |
| 21         | Reynolda Rd/Northwest Blvd Ped Sig and Crosswalk                | NW        | COMPLETE                                                            |
| 22         | Northwest Blvd/14th Bike lane Markings                          | NW/N/NE/E | COMPLETE                                                            |
| 23         | Hawthorne Rd Bike Lane markings/Signs                           | SW        | COMPLETE                                                            |
| 24         | Clemmonsville Rd/Ebert Rd Ped Sig and Crosswalks/Sidewalks      | S         | Design Complete-Coordinating Improvemetrs with Proposed Development |
| 25         | New Walkertown Rd/Jackson St Ped Sig and Crosswalks             | E         | Design Complete-Work Order Issued to On-Call Contractor             |
| 26         | New Walkertown Rd/Dellabrook Dr Ped Sig and Crosswalks          | E         | Design Complete-Work Order Issued to On-Call Contractor             |
| 27         | Silas Creek Pkwy/Hawthorne Rd Ped Sig and Crosswalks/Sidewalks  | SW        | Design Complete                                                     |
| 28         | University Pkwy/Long Dr Ped Sig and Crosswalk                   | N         | Design Complete                                                     |
| 29         | Bethesda Rd/Hawthorne Rd Ped Sig and Crosswalks                 | SW        | Design Complete                                                     |
| 30         | Academy St/Hawthorne Rd Ped Sig and Crosswalks                  | SW        | Design Complete                                                     |
| 31         | Reynolda Rd/Robinhood Rd Curb Adjustments                       | NW        | To be Done by On-Call Concrete Contractor                           |
| 32         | Healy Dr/Stratford Rd Sidewalk and/or Transit Improvements      | SW        | To be Done by On-Call Concrete Contractor                           |
| 33         | Country Club Rd/Plymouth Ave Uncontrolled Intersection Crossing | W         | To be done by On-Call Contractor-Need Design                        |
| N/A        | WFIQ Safety Improvements (6th street/Patterson Ave)             | E         | To be done with On-Call Contractors -Coordinate with WFIQ           |
|            |                                                                 |           |                                                                     |

#### iority Pedestrian Safety Projects (2019 LOBS)

|            | Thority redestrial safety riojects                              | (2013 LODS)         |                 |
|------------|-----------------------------------------------------------------|---------------------|-----------------|
| Priority # | Project Name                                                    | Actual Expenditures |                 |
| 1          | Hutton/Montgomery Safety Improvements                           | \$ 30,104.9         |                 |
| 2          | London Lane Raised Table                                        | \$ 32,311.0         |                 |
| 3          | Jonestown Rd Lane Shift Markings                                | \$ 10,274.45        |                 |
| 4          | Broad/Salem Traffic Signal                                      | \$                  | 76,553.33       |
| 5          | Sprague/Glendale Traffic Signal                                 | \$                  | 61,141.50       |
|            |                                                                 | Design              | Const.          |
| 6          | 3rd Street and Patterson-Pedestrian Improvements                | \$ -                | \$ 57,063.63    |
| 7          | Cleveland Ave Bicycle shared Lane Markings/Signs                | \$ -                | \$ 38,740.00    |
| 8          | 5th Street/Old Greensboro Bike Lane Markings/Signs              | \$ -                | \$ 74,088.00    |
| 9          | Liberty Street Bicycle Shared Lane Markings                     | \$ -                | \$ 12,000.00    |
| 10         | 4th Street Safety Islands                                       | \$ -                | \$ 47,194.77    |
| 11         | 4th Street Safety Islands-markings                              | \$ -                | \$ 5,160.00     |
| 12         | Miller St/Silas Creek Pkwy Ped Sig and Crosswalks               | \$ -                | \$ 32,424.41    |
| 13         | Academy Street Bicylce Lanes/Signs                              | \$ -                | \$ 40,618.80    |
| 14         | Trade Street Bicycle Lane Markings/Signs                        | \$ -                | \$ 23,100.00    |
| 15         | Melrose St/Hawthorne Rd Uncontrolled Intersection Crossing      | \$ -                | \$ 18,789.50    |
| 16         | Stratford Rd Bicycle shared lane markings/signs                 | \$ -                | \$ 22,200.00    |
| 17         | Old Lexington Rd/Waughtown St Ped Sig and Crosswalks            | \$ 10,972.45        | \$ 79,983.44    |
| 18         | Buena Vista/Reynolda Rd Curb Adjustments                        | \$ -                | \$ 42,487.00    |
| 19         | 25th St/Glenn Ave Ped Sig and Crosswalks                        | \$ 10,972.45        | \$ 52,447.67    |
| 20         | Clemmonsville Rd/Main St Ped Sig and Crosswalks                 | \$ 10,972.45        | \$ 45,967.57    |
| 21         | Reynolda Rd/Northwest Blvd Ped Sig and Crosswalk                | \$ 10,972.45        | \$ 105,757.39   |
| 22         | Northwest Blvd/14th Bike lane Markings                          | \$ -                | \$ 26,149.98    |
| 23         | Hawthorne Rd Bike Lane markings/Signs                           | \$ -                | \$ 18,841.08    |
| 24         | Clemmonsville Rd/Ebert Rd Ped Sig and Crosswalks/Sidewalks      | \$ 10,972.45        | \$ -            |
| 25         | New Walkertown Rd/Jackson St Ped Sig and Crosswalks             | \$ 10,972.45        | \$ -            |
| 26         | New Walkertown Rd/Dellabrook Dr Ped Sig and Crosswalks          | \$ 10,972.45        | \$ -            |
| 27         | Silas Creek Pkwy/Hawthorne Rd Ped Sig and Crosswalks/Sidewalks  | \$ 10,972.45        | \$              |
| 28         | University Pkwy/Long Dr Ped Sig and Crosswalk                   | \$ 10,972.45        | \$ -            |
| 29         | Bethesda Rd/Hawthorne Rd Ped Sig and Crosswalks                 | \$ 10,972.45        | \$ -            |
| 30         | Academy St/Hawthorne Rd Ped Sig and Crosswalks                  | \$ -                | \$ -            |
| 31         | Reynolda Rd/Robinhood Rd Curb Adjustments                       | \$ -                | \$ -            |
| 32         | Healy Dr/Stratford Rd Sidewalk and/or Transit Improvements      |                     | \$              |
| 33         | Country Club Rd/Plymouth Ave Uncontrolled Intersection Crossing | ė.                  | \$              |
| N/A        | WFIQ Safety Improvements (6th street/Patterson Ave)             |                     | \$ -            |
|            | Allistair Road and Peace Haven Traffic Signal                   | \$ 19,389.73        | \$ 173,229.54   |
| N/A        | Allistair road traffic study                                    | \$ 100,000.00       |                 |
|            | y                                                               | Actual Expenditures |                 |
| (d         |                                                                 | \$ 1,309,903.31     |                 |
|            |                                                                 | 2019 LOB allocation | \$ 2,000,000.00 |
|            |                                                                 | Balance             | \$ 690,096.69   |
|            |                                                                 |                     |                 |