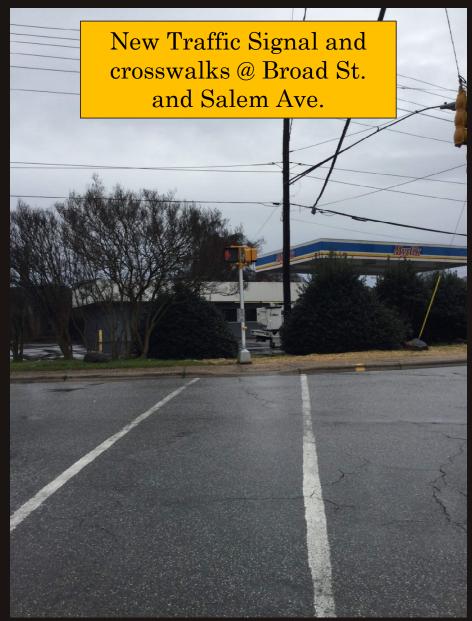

| Priority # | Project Name                                                    | Ward      | Status                                                              |
|------------|-----------------------------------------------------------------|-----------|---------------------------------------------------------------------|
| 1          | Hutton/Montgomery Safety Improvements                           | S         | COMPLETE                                                            |
| 2          | London Lane Raised Table                                        | S         | COMPLETE                                                            |
| 3          | Jonestown Rd Lane Shift Markings                                | SW        | COMPLETE                                                            |
| 4          | Broad/Salem Traffic Signal                                      | S         | COMPLETE                                                            |
| 5          | Sprague/Glendale Traffic Signal                                 | S         | COMPLETE                                                            |
| 6          | 3rd Street and Patterson-Pedestrian Improvements                | E         | COMPLETE                                                            |
| 7          | Cleveland Ave Bicycle shared Lane Markings/Signs                | E/NW      | COMPLETE                                                            |
| 8          | 5th Street/Old Greensboro Bike Lane Markings/Signs              | E/NE      | COMPLETE                                                            |
| 9          | Liberty Street Bicycle Shared Lane Markings                     | E/NE      | COMPLETE                                                            |
| 10         | 4th Street Safety Islands                                       | NW        | COMPLETE                                                            |
| 11         | 4th Street Safety Islands-markings                              | NW        | COMPLETE                                                            |
| 12         | Miller St/Silas Creek Pkwy Ped Sig and Crosswalks               | SW        | COMPLETE                                                            |
| 13         | Academy Street Bicylce Lanes/Signs                              | S/SW      | COMPLETE                                                            |
| 14         | Trade Street Bicycle Lane Markings/Signs                        | N/NE/E    | COMPLETE                                                            |
| 15         | Melrose St/Hawthorne Rd Uncontrolled Intersection Crossing      | SW        | COMPLETE                                                            |
| 16         | Stratford Rd Bicycle shared lane markings/signs                 | NW/W      | COMPLETE                                                            |
| 17         | Old Lexington Rd/Waughtown St Ped Sig and Crosswalks            | E/SE      | COMPLETE                                                            |
| 18         | Buena Vista/Reynolda Rd Curb Adjustments                        | NW        | COMPLETE                                                            |
| 19         | 25th St/Glenn Ave Ped Sig and Crosswalks                        | NE        | COMPLETE                                                            |
| 20         | Clemmonsville Rd/Main St Ped Sig and Crosswalks                 | S/SE      | COMPLETE                                                            |
| 21         | Reynolda Rd/Northwest Blvd Ped Sig and Crosswalk                | NW        | COMPLETE                                                            |
| 22         | Northwest Blvd/14th Bike lane Markings                          | NW/N/NE/E | COMPLETE                                                            |
| 23         | Hawthorne Rd Bike Lane markings/Signs                           | SW        | COMPLETE                                                            |
| 24         | Clemmonsville Rd/Ebert Rd Ped Sig and Crosswalks/Sidewalks      | S         | Design Complete-Coordinating Improvemetrs with Proposed Development |
| 25         | New Walkertown Rd/Jackson St Ped Sig and Crosswalks             | E         | Design Complete-Work Order Issued to On-Call Contractor             |
| 26         | New Walkertown Rd/Dellabrook Dr Ped Sig and Crosswalks          | E         | Design Complete-Work Order Issued to On-Call Contractor             |
| 27         | Silas Creek Pkwy/Hawthorne Rd Ped Sig and Crosswalks/Sidewalks  | SW        | Design Complete                                                     |
| 28         | University Pkwy/Long Dr Ped Sig and Crosswalk                   | N         | Design Complete                                                     |
| 29         | Bethesda Rd/Hawthorne Rd Ped Sig and Crosswalks                 | SW        | Design Complete                                                     |
| 30         | Academy St/Hawthorne Rd Ped Sig and Crosswalks                  | SW        | Design Complete                                                     |
| 31         | Reynolda Rd/Robinhood Rd Curb Adjustments                       | NW        | To be Done by On-Call Concrete Contractor                           |
| 32         | Healy Dr/Stratford Rd Sidewalk and/or Transit Improvements      | SW        | To be Done by On-Call Concrete Contractor                           |
| 33         | Country Club Rd/Plymouth Ave Uncontrolled Intersection Crossing | W         | To be done by On-Call Contractor-Need Design                        |
| N/A        | WFIQ Safety Improvements (6th street/Patterson Ave)             | E         | To be done with On-Call Contractors -Coordinate with WFIQ           |
|            |                                                                 |           |                                                                     |

#### iority Pedestrian Safety Projects (2019 LOBS)

|            | Thority redestrial safety riojects                              | (2013 LODS)         |                 |
|------------|-----------------------------------------------------------------|---------------------|-----------------|
| Priority # | Project Name                                                    | Actual Expenditures |                 |
| 1          | Hutton/Montgomery Safety Improvements                           | \$ 30,104.9         |                 |
| 2          | London Lane Raised Table                                        | \$ 32,311.0         |                 |
| 3          | Jonestown Rd Lane Shift Markings                                | \$ 10,274.45        |                 |
| 4          | Broad/Salem Traffic Signal                                      | \$                  | 76,553.33       |
| 5          | Sprague/Glendale Traffic Signal                                 | \$                  | 61,141.50       |
|            |                                                                 | Design              | Const.          |
| 6          | 3rd Street and Patterson-Pedestrian Improvements                | \$ -                | \$ 57,063.63    |
| 7          | Cleveland Ave Bicycle shared Lane Markings/Signs                | \$ -                | \$ 38,740.00    |
| 8          | 5th Street/Old Greensboro Bike Lane Markings/Signs              | \$ -                | \$ 74,088.00    |
| 9          | Liberty Street Bicycle Shared Lane Markings                     | \$ -                | \$ 12,000.00    |
| 10         | 4th Street Safety Islands                                       | \$ -                | \$ 47,194.77    |
| 11         | 4th Street Safety Islands-markings                              | \$ -                | \$ 5,160.00     |
| 12         | Miller St/Silas Creek Pkwy Ped Sig and Crosswalks               | \$ -                | \$ 32,424.41    |
| 13         | Academy Street Bicylce Lanes/Signs                              | \$ -                | \$ 40,618.80    |
| 14         | Trade Street Bicycle Lane Markings/Signs                        | \$ -                | \$ 23,100.00    |
| 15         | Melrose St/Hawthorne Rd Uncontrolled Intersection Crossing      | \$ -                | \$ 18,789.50    |
| 16         | Stratford Rd Bicycle shared lane markings/signs                 | \$ -                | \$ 22,200.00    |
| 17         | Old Lexington Rd/Waughtown St Ped Sig and Crosswalks            | \$ 10,972.45        | \$ 79,983.44    |
| 18         | Buena Vista/Reynolda Rd Curb Adjustments                        | \$ -                | \$ 42,487.00    |
| 19         | 25th St/Glenn Ave Ped Sig and Crosswalks                        | \$ 10,972.45        | \$ 52,447.67    |
| 20         | Clemmonsville Rd/Main St Ped Sig and Crosswalks                 | \$ 10,972.45        | \$ 45,967.57    |
| 21         | Reynolda Rd/Northwest Blvd Ped Sig and Crosswalk                | \$ 10,972.45        | \$ 105,757.39   |
| 22         | Northwest Blvd/14th Bike lane Markings                          | \$ -                | \$ 26,149.98    |
| 23         | Hawthorne Rd Bike Lane markings/Signs                           | \$ -                | \$ 18,841.08    |
| 24         | Clemmonsville Rd/Ebert Rd Ped Sig and Crosswalks/Sidewalks      | \$ 10,972.45        | \$ -            |
| 25         | New Walkertown Rd/Jackson St Ped Sig and Crosswalks             | \$ 10,972.45        | \$ -            |
| 26         | New Walkertown Rd/Dellabrook Dr Ped Sig and Crosswalks          | \$ 10,972.45        | \$ -            |
| 27         | Silas Creek Pkwy/Hawthorne Rd Ped Sig and Crosswalks/Sidewalks  | \$ 10,972.45        | \$              |
| 28         | University Pkwy/Long Dr Ped Sig and Crosswalk                   | \$ 10,972.45        | \$ -            |
| 29         | Bethesda Rd/Hawthorne Rd Ped Sig and Crosswalks                 | \$ 10,972.45        | \$ -            |
| 30         | Academy St/Hawthorne Rd Ped Sig and Crosswalks                  | \$ -                | \$ -            |
| 31         | Reynolda Rd/Robinhood Rd Curb Adjustments                       | \$ -                | \$ -            |
| 32         | Healy Dr/Stratford Rd Sidewalk and/or Transit Improvements      |                     | \$              |
| 33         | Country Club Rd/Plymouth Ave Uncontrolled Intersection Crossing | ė.                  | \$              |
| N/A        | WFIQ Safety Improvements (6th street/Patterson Ave)             |                     | \$ -            |
|            | Allistair Road and Peace Haven Traffic Signal                   | \$ 19,389.73        | \$ 173,229.54   |
| N/A        | Allistair road traffic study                                    | \$ 100,000.00       |                 |
|            | y                                                               | Actual Expenditures |                 |
| (d         |                                                                 | \$ 1,309,903.31     |                 |
|            |                                                                 | 2019 LOB allocation | \$ 2,000,000.00 |
|            |                                                                 | Balance             | \$ 690,096.69   |
|            |                                                                 |                     |                 |