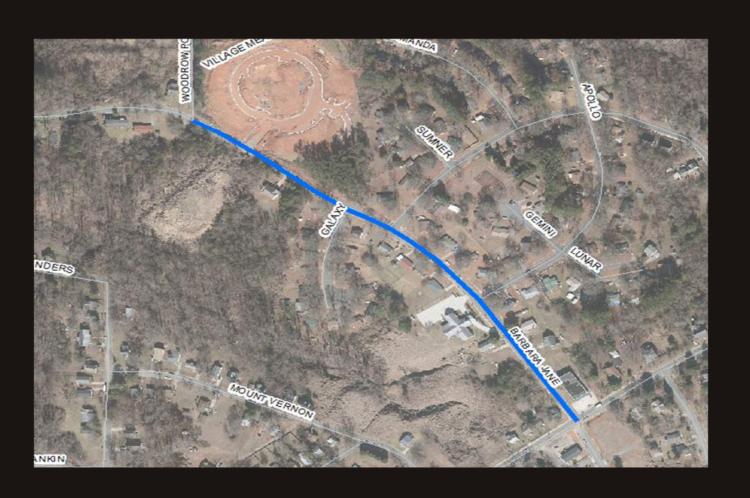

### Barbara Jane Ave

Project Limits: Woodrow Powell Dr to Old Greensboro Rd

Allocated Funds: \$606,000