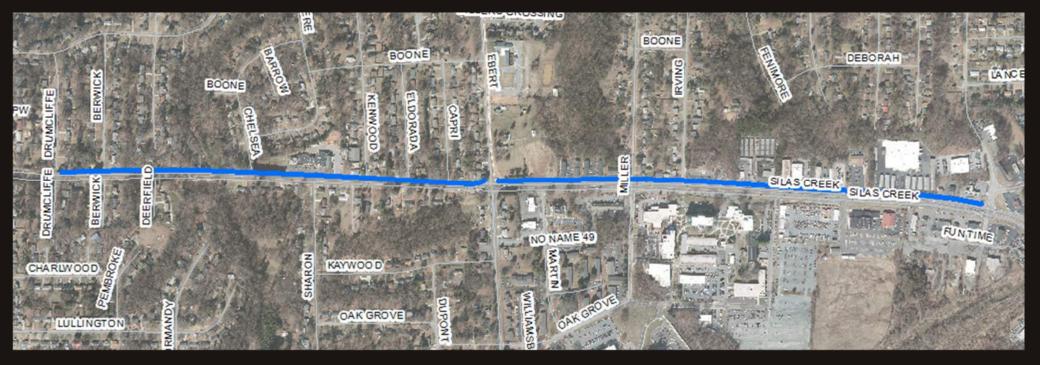

### Silas Creek Pkwy

Project Limits: <u>Drumcliffe Road to Lockland Avenue</u>

Estimated Cost: \$3,210,000