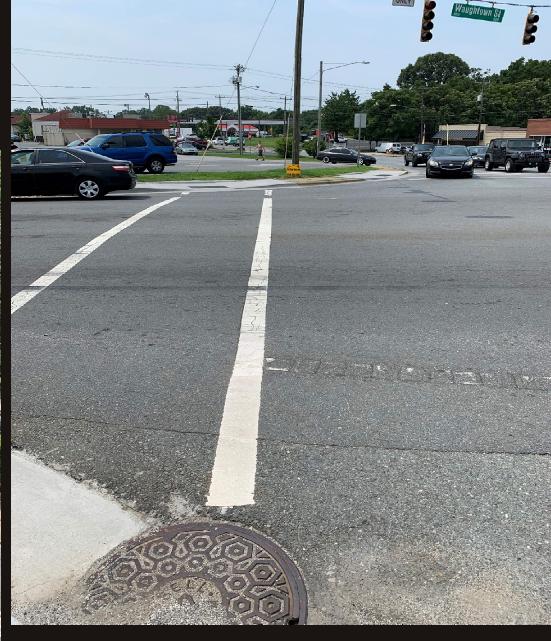

#### <u>Proposed Priority Intersection Improvements</u>

May 21, 2019

| L  | ID | Street 1            | Street 2                          | Improvement Type                     | Ward |
|----|----|---------------------|-----------------------------------|--------------------------------------|------|
|    | 1  | 25th Street         | Glenn Avenue                      | Pedestrian Signals and Crosswalks    | NE   |
|    | 2  | Clemmonsville Road  | Main Street                       | Pedestrian Signals and Crosswalks    | S/SE |
|    | 3  | Clemmonsville Road  | Ebert Road                        | Pedestrian Signals and Crosswalks    | S    |
| •[ | 4  | Healy Drive         | Stratford Road                    | Sidewalk and/or Transit Improvements | SW   |
|    | 5  | New Walkertown Road | Jackson Street                    | Pedestrian Signals and Crosswalks    | E    |
|    | 6  | New Walkertown Road | Dellabrook Drive                  | Pedestrian Signals and Crosswalks    | E    |
|    | 7  | Old Lexington Road  | Waughtown Street                  | Pedestrian Signals and Crosswalks    | E/SE |
|    | 8  | Silas Creek Parkway | Hawthorne Road                    | Pedestrian Signals and Crosswalks    | SW   |
|    | 9  | 3rd Street          | Patterson Avenue                  | Pedestrian Signals and Crosswalks    | E    |
|    | 10 | Bethesda Road       | Hawthorne Road                    | Pedestrian Signals and Crosswalks    | SW   |
|    | 11 | Buena Vista         | Reynolda Road                     | Curb Adjustments                     | NW   |
|    | 12 | Country Club Road   | Plymouth Avenue                   | Uncontrolled Intersection Crossing   | W    |
| •[ | 13 | Hutton Street       | Montgomery Street                 | Intersection Redesign                | S    |
|    | 14 | Reynolda Road       | Graylyn/Reynolda Village Driveway | Pedestrian Crossing Improvements     | W/NW |
|    | 15 | Reynolda Road       | Northwest Boulevard               | Pedestrian Signals and Crosswalks    | NW   |
| •[ | 16 | University Parkway  | Long Drive                        | Pedestrian Signals and Crosswalks    | N    |
|    | 17 | Reynolda Road       | Robinhood Road                    | Curb Adjustments                     | NW   |
|    | 18 | 4th Street          | West End Boulevard                | Uncontrolled Intersection Crossing   | NW   |
|    | 19 | Broad Street        | Salem Avenue                      | Traffic/Ped Signals and Crosswalks   | S    |
|    | 20 | Miller Street       | Silas Creek Parkway               | Pedestrian Signals and Crosswalks    | SW   |
| ſ  | 21 | Melrose Street      | Hawthorne Road                    | Uncontrolled Intersection Crossing   | SW   |
| ſ  | 22 | Academy Street      | Hawthorne Road                    | Pedestrian Signals and Crosswalks    | SW   |