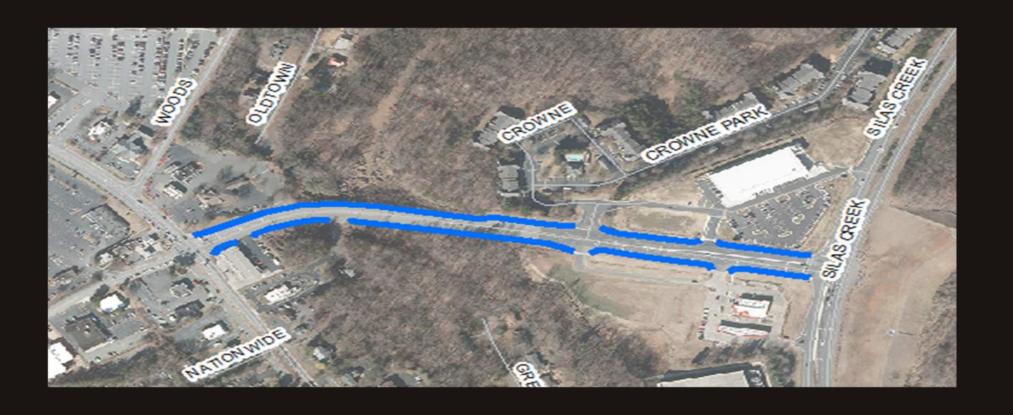

### Silas Creek Pkwy

Project Limits: <u>Drumcliffe Road to Lockland Avenue</u>

Estimated Cost: \$3,210,000