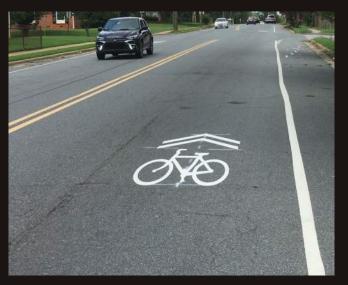

### The Results Cont'd!

Hawthorne and Melrose Pedestrian Crosswalk

Pedestrian signal upgrades

Bike Lane Project Markings