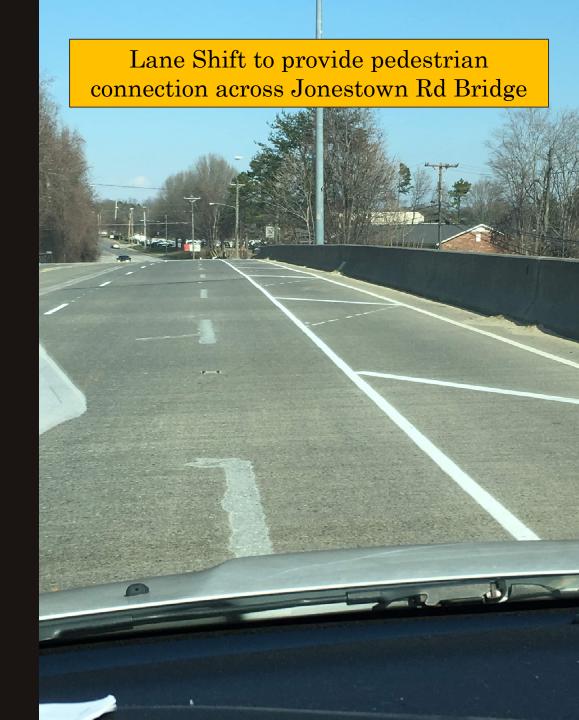

| Priority # | Project Name                                                    | Ward      | Status                                                              |
|------------|-----------------------------------------------------------------|-----------|---------------------------------------------------------------------|
| 1          | Hutton/Montgomery Safety Improvements                           | S         | COMPLETE                                                            |
| 2          | London Lane Raised Table                                        | S         | COMPLETE                                                            |
| 3          | Jonestown Rd Lane Shift Markings                                | SW        | COMPLETE                                                            |
| 4          | Broad/Salem Traffic Signal                                      | S         | COMPLETE                                                            |
| 5          | Sprague/Glendale Traffic Signal                                 | S         | COMPLETE                                                            |
| 6          | 3rd Street and Patterson-Pedestrian Improvements                | E         | COMPLETE                                                            |
| 7          | Cleveland Ave Bicycle shared Lane Markings/Signs                | E/NW      | COMPLETE                                                            |
| 8          | 5th Street/Old Greensboro Bike Lane Markings/Signs              | E/NE      | COMPLETE                                                            |
| 9          | Liberty Street Bicycle Shared Lane Markings                     | E/NE      | COMPLETE                                                            |
| 10         | 4th Street Safety Islands                                       | NW        | COMPLETE                                                            |
| 11         | 4th Street Safety Islands-markings                              | NW        | COMPLETE                                                            |
| 12         | Miller St/Silas Creek Pkwy Ped Sig and Crosswalks               | SW        | COMPLETE                                                            |
| 13         | Academy Street Bicylce Lanes/Signs                              | S/SW      | COMPLETE                                                            |
| 14         | Trade Street Bicycle Lane Markings/Signs                        | N/NE/E    | COMPLETE                                                            |
| 15         | Melrose St/Hawthorne Rd Uncontrolled Intersection Crossing      | SW        | COMPLETE                                                            |
| 16         | Stratford Rd Bicycle shared lane markings/signs                 | NW/W      | COMPLETE                                                            |
| 17         | Old Lexington Rd/Waughtown St Ped Sig and Crosswalks            | E/SE      | COMPLETE                                                            |
| 18         | Buena Vista/Reynolda Rd Curb Adjustments                        | NW        | COMPLETE                                                            |
| 19         | 25th St/Glenn Ave Ped Sig and Crosswalks                        | NE        | COMPLETE                                                            |
| 20         | Clemmonsville Rd/Main St Ped Sig and Crosswalks                 | S/SE      | COMPLETE                                                            |
| 21         | Reynolda Rd/Northwest Blvd Ped Sig and Crosswalk                | NW        | COMPLETE                                                            |
| 22         | Northwest Blvd/14th Bike lane Markings                          | NW/N/NE/E | COMPLETE                                                            |
| 23         | Hawthorne Rd Bike Lane markings/Signs                           | SW        | COMPLETE                                                            |
| 24         | Clemmonsville Rd/Ebert Rd Ped Sig and Crosswalks/Sidewalks      | S         | Design Complete-Coordinating Improvemetrs with Proposed Development |
| 25         | New Walkertown Rd/Jackson St Ped Sig and Crosswalks             | E         | Design Complete-Work Order Issued to On-Call Contractor             |
| 26         | New Walkertown Rd/Dellabrook Dr Ped Sig and Crosswalks          | E         | Design Complete-Work Order Issued to On-Call Contractor             |
| 27         | Silas Creek Pkwy/Hawthorne Rd Ped Sig and Crosswalks/Sidewalks  | SW        | Design Complete                                                     |
| 28         | University Pkwy/Long Dr Ped Sig and Crosswalk                   | N         | Design Complete                                                     |
| 29         | Bethesda Rd/Hawthorne Rd Ped Sig and Crosswalks                 | SW        | Design Complete                                                     |
| 30         | Academy St/Hawthorne Rd Ped Sig and Crosswalks                  | SW        | Design Complete                                                     |
| 31         | Reynolda Rd/Robinhood Rd Curb Adjustments                       | NW        | To be Done by On-Call Concrete Contractor                           |
| 32         | Healy Dr/Stratford Rd Sidewalk and/or Transit Improvements      | SW        | To be Done by On-Call Concrete Contractor                           |
| 33         | Country Club Rd/Plymouth Ave Uncontrolled Intersection Crossing | W         | To be done by On-Call Contractor-Need Design                        |
| N/A        | WFIQ Safety Improvements (6th street/Patterson Ave)             | E         | To be done with On-Call Contractors -Coordinate with WFIQ           |
|            |                                                                 |           |                                                                     |

#### iority Pedestrian Safety Projects (2019 LOBS)

|            | Thority redestrial safety riojects                              | (2013 LODS)         |                 |
|------------|-----------------------------------------------------------------|---------------------|-----------------|
| Priority # | Project Name                                                    | Actual Expenditures |                 |
| 1          | Hutton/Montgomery Safety Improvements                           | \$ 30,104.9         |                 |
| 2          | London Lane Raised Table                                        | \$ 32,311.0         |                 |
| 3          | Jonestown Rd Lane Shift Markings                                | \$ 10,274.45        |                 |
| 4          | Broad/Salem Traffic Signal                                      | \$                  | 76,553.33       |
| 5          | Sprague/Glendale Traffic Signal                                 | \$                  | 61,141.50       |
|            |                                                                 | Design              | Const.          |
| 6          | 3rd Street and Patterson-Pedestrian Improvements                | \$ -                | \$ 57,063.63    |
| 7          | Cleveland Ave Bicycle shared Lane Markings/Signs                | \$ -                | \$ 38,740.00    |
| 8          | 5th Street/Old Greensboro Bike Lane Markings/Signs              | \$ -                | \$ 74,088.00    |
| 9          | Liberty Street Bicycle Shared Lane Markings                     | \$ -                | \$ 12,000.00    |
| 10         | 4th Street Safety Islands                                       | \$ -                | \$ 47,194.77    |
| 11         | 4th Street Safety Islands-markings                              | \$ -                | \$ 5,160.00     |
| 12         | Miller St/Silas Creek Pkwy Ped Sig and Crosswalks               | \$ -                | \$ 32,424.41    |
| 13         | Academy Street Bicylce Lanes/Signs                              | \$ -                | \$ 40,618.80    |
| 14         | Trade Street Bicycle Lane Markings/Signs                        | \$ -                | \$ 23,100.00    |
| 15         | Melrose St/Hawthorne Rd Uncontrolled Intersection Crossing      | \$ -                | \$ 18,789.50    |
| 16         | Stratford Rd Bicycle shared lane markings/signs                 | \$ -                | \$ 22,200.00    |
| 17         | Old Lexington Rd/Waughtown St Ped Sig and Crosswalks            | \$ 10,972.45        | \$ 79,983.44    |
| 18         | Buena Vista/Reynolda Rd Curb Adjustments                        | \$ -                | \$ 42,487.00    |
| 19         | 25th St/Glenn Ave Ped Sig and Crosswalks                        | \$ 10,972.45        | \$ 52,447.67    |
| 20         | Clemmonsville Rd/Main St Ped Sig and Crosswalks                 | \$ 10,972.45        | \$ 45,967.57    |
| 21         | Reynolda Rd/Northwest Blvd Ped Sig and Crosswalk                | \$ 10,972.45        | \$ 105,757.39   |
| 22         | Northwest Blvd/14th Bike lane Markings                          | \$ -                | \$ 26,149.98    |
| 23         | Hawthorne Rd Bike Lane markings/Signs                           | \$ -                | \$ 18,841.08    |
| 24         | Clemmonsville Rd/Ebert Rd Ped Sig and Crosswalks/Sidewalks      | \$ 10,972.45        | \$ -            |
| 25         | New Walkertown Rd/Jackson St Ped Sig and Crosswalks             | \$ 10,972.45        | \$ -            |
| 26         | New Walkertown Rd/Dellabrook Dr Ped Sig and Crosswalks          | \$ 10,972.45        | \$ -            |
| 27         | Silas Creek Pkwy/Hawthorne Rd Ped Sig and Crosswalks/Sidewalks  | \$ 10,972.45        | \$              |
| 28         | University Pkwy/Long Dr Ped Sig and Crosswalk                   | \$ 10,972.45        | \$ -            |
| 29         | Bethesda Rd/Hawthorne Rd Ped Sig and Crosswalks                 | \$ 10,972.45        | \$ -            |
| 30         | Academy St/Hawthorne Rd Ped Sig and Crosswalks                  | \$ -                | \$ -            |
| 31         | Reynolda Rd/Robinhood Rd Curb Adjustments                       | \$ -                | \$ -            |
| 32         | Healy Dr/Stratford Rd Sidewalk and/or Transit Improvements      |                     | \$              |
| 33         | Country Club Rd/Plymouth Ave Uncontrolled Intersection Crossing | ė.                  | \$              |
| N/A        | WFIQ Safety Improvements (6th street/Patterson Ave)             |                     | \$ -            |
|            | Allistair Road and Peace Haven Traffic Signal                   | \$ 19,389.73        | \$ 173,229.54   |
| N/A        | Allistair road traffic study                                    | \$ 100,000.00       |                 |
|            | y                                                               | Actual Expenditures |                 |
| (d         |                                                                 | \$ 1,309,903.31     |                 |
|            |                                                                 | 2019 LOB allocation | \$ 2,000,000.00 |
|            |                                                                 | Balance             | \$ 690,096.69   |
|            |                                                                 |                     |                 |