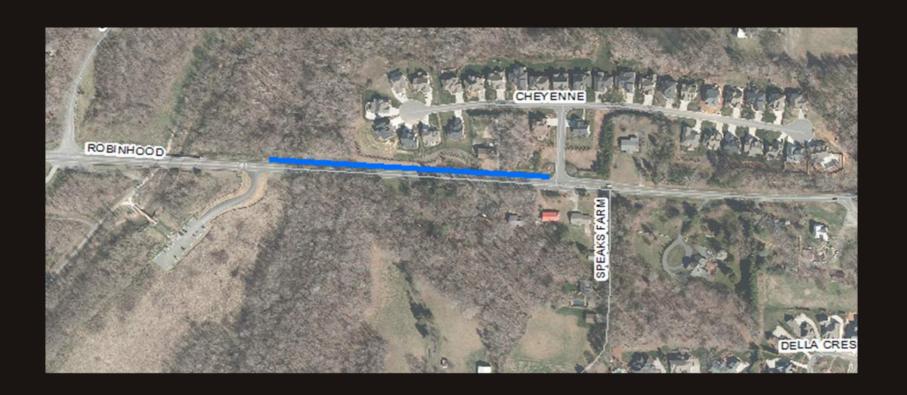

### Robinhood Rd

Project Limits: Speaks Farm Rd to Muddy Creek Greenway Access

Allocated Funds: \$606,000