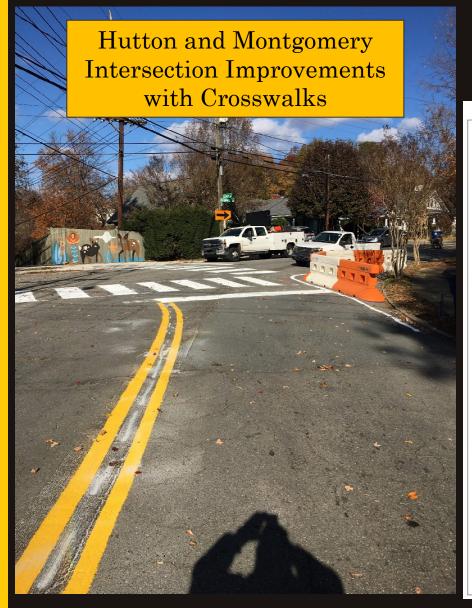

| Priority # | Project Name                                                    | Ward      | Status                                                              |
|------------|-----------------------------------------------------------------|-----------|---------------------------------------------------------------------|
| 1          | Hutton/Montgomery Safety Improvements                           | S         | COMPLETE                                                            |
| 2          | London Lane Raised Table                                        | S         | COMPLETE                                                            |
| 3          | Jonestown Rd Lane Shift Markings                                | SW        | COMPLETE                                                            |
| 4          | Broad/Salem Traffic Signal                                      | S         | COMPLETE                                                            |
| 5          | Sprague/Glendale Traffic Signal                                 | S         | COMPLETE                                                            |
| 6          | 3rd Street and Patterson-Pedestrian Improvements                | E         | COMPLETE                                                            |
| 7          | Cleveland Ave Bicycle shared Lane Markings/Signs                | E/NW      | COMPLETE                                                            |
| 8          | 5th Street/Old Greensboro Bike Lane Markings/Signs              | E/NE      | COMPLETE                                                            |
| 9          | Liberty Street Bicycle Shared Lane Markings                     | E/NE      | COMPLETE                                                            |
| 10         | 4th Street Safety Islands                                       | NW        | COMPLETE                                                            |
| 11         | 4th Street Safety Islands-markings                              | NW        | COMPLETE                                                            |
| 12         | Miller St/Silas Creek Pkwy Ped Sig and Crosswalks               | SW        | COMPLETE                                                            |
| 13         | Academy Street Bicylce Lanes/Signs                              | S/SW      | COMPLETE                                                            |
| 14         | Trade Street Bicycle Lane Markings/Signs                        | N/NE/E    | COMPLETE                                                            |
| 15         | Melrose St/Hawthorne Rd Uncontrolled Intersection Crossing      | SW        | COMPLETE                                                            |
| 16         | Stratford Rd Bicycle shared lane markings/signs                 | NW/W      | COMPLETE                                                            |
| 17         | Old Lexington Rd/Waughtown St Ped Sig and Crosswalks            | E/SE      | COMPLETE                                                            |
| 18         | Buena Vista/Reynolda Rd Curb Adjustments                        | NW        | COMPLETE                                                            |
| 19         | 25th St/Glenn Ave Ped Sig and Crosswalks                        | NE        | COMPLETE                                                            |
| 20         | Clemmonsville Rd/Main St Ped Sig and Crosswalks                 | S/SE      | COMPLETE                                                            |
| 21         | Reynolda Rd/Northwest Blvd Ped Sig and Crosswalk                | NW        | COMPLETE                                                            |
| 22         | Northwest Blvd/14th Bike lane Markings                          | NW/N/NE/E | COMPLETE                                                            |
| 23         | Hawthorne Rd Bike Lane markings/Signs                           | SW        | COMPLETE                                                            |
| 24         | Clemmonsville Rd/Ebert Rd Ped Sig and Crosswalks/Sidewalks      | S         | Design Complete-Coordinating Improvemetrs with Proposed Development |
| 25         | New Walkertown Rd/Jackson St Ped Sig and Crosswalks             | E         | Design Complete-Work Order Issued to On-Call Contractor             |
| 26         | New Walkertown Rd/Dellabrook Dr Ped Sig and Crosswalks          | E         | Design Complete-Work Order Issued to On-Call Contractor             |
| 27         | Silas Creek Pkwy/Hawthorne Rd Ped Sig and Crosswalks/Sidewalks  | SW        | Design Complete                                                     |
| 28         | University Pkwy/Long Dr Ped Sig and Crosswalk                   | N         | Design Complete                                                     |
| 29         | Bethesda Rd/Hawthorne Rd Ped Sig and Crosswalks                 | SW        | Design Complete                                                     |
| 30         | Academy St/Hawthorne Rd Ped Sig and Crosswalks                  | SW        | Design Complete                                                     |
| 31         | Reynolda Rd/Robinhood Rd Curb Adjustments                       | NW        | To be Done by On-Call Concrete Contractor                           |
| 32         | Healy Dr/Stratford Rd Sidewalk and/or Transit Improvements      | SW        | To be Done by On-Call Concrete Contractor                           |
| 33         | Country Club Rd/Plymouth Ave Uncontrolled Intersection Crossing | W         | To be done by On-Call Contractor-Need Design                        |
| N/A        | WFIQ Safety Improvements (6th street/Patterson Ave)             | E         | To be done with On-Call Contractors -Coordinate with WFIQ           |
|            |                                                                 |           |                                                                     |

#### iority Pedestrian Safety Projects (2019 LOBS)

|            | Thority redestrial safety riojects                              | (2013 LODS)         |                 |
|------------|-----------------------------------------------------------------|---------------------|-----------------|
| Priority # | Project Name                                                    | Actual Expenditures |                 |
| 1          | Hutton/Montgomery Safety Improvements                           | \$ 30,104.9         |                 |
| 2          | London Lane Raised Table                                        | \$ 32,311.0         |                 |
| 3          | Jonestown Rd Lane Shift Markings                                | \$ 10,274.45        |                 |
| 4          | Broad/Salem Traffic Signal                                      | \$                  | 76,553.33       |
| 5          | Sprague/Glendale Traffic Signal                                 | \$                  | 61,141.50       |
|            |                                                                 | Design              | Const.          |
| 6          | 3rd Street and Patterson-Pedestrian Improvements                | \$ -                | \$ 57,063.63    |
| 7          | Cleveland Ave Bicycle shared Lane Markings/Signs                | \$ -                | \$ 38,740.00    |
| 8          | 5th Street/Old Greensboro Bike Lane Markings/Signs              | \$ -                | \$ 74,088.00    |
| 9          | Liberty Street Bicycle Shared Lane Markings                     | \$ -                | \$ 12,000.00    |
| 10         | 4th Street Safety Islands                                       | \$ -                | \$ 47,194.77    |
| 11         | 4th Street Safety Islands-markings                              | \$ -                | \$ 5,160.00     |
| 12         | Miller St/Silas Creek Pkwy Ped Sig and Crosswalks               | \$ -                | \$ 32,424.41    |
| 13         | Academy Street Bicylce Lanes/Signs                              | \$ -                | \$ 40,618.80    |
| 14         | Trade Street Bicycle Lane Markings/Signs                        | \$ -                | \$ 23,100.00    |
| 15         | Melrose St/Hawthorne Rd Uncontrolled Intersection Crossing      | \$ -                | \$ 18,789.50    |
| 16         | Stratford Rd Bicycle shared lane markings/signs                 | \$ -                | \$ 22,200.00    |
| 17         | Old Lexington Rd/Waughtown St Ped Sig and Crosswalks            | \$ 10,972.45        | \$ 79,983.44    |
| 18         | Buena Vista/Reynolda Rd Curb Adjustments                        | \$ -                | \$ 42,487.00    |
| 19         | 25th St/Glenn Ave Ped Sig and Crosswalks                        | \$ 10,972.45        | \$ 52,447.67    |
| 20         | Clemmonsville Rd/Main St Ped Sig and Crosswalks                 | \$ 10,972.45        | \$ 45,967.57    |
| 21         | Reynolda Rd/Northwest Blvd Ped Sig and Crosswalk                | \$ 10,972.45        | \$ 105,757.39   |
| 22         | Northwest Blvd/14th Bike lane Markings                          | \$ -                | \$ 26,149.98    |
| 23         | Hawthorne Rd Bike Lane markings/Signs                           | \$ -                | \$ 18,841.08    |
| 24         | Clemmonsville Rd/Ebert Rd Ped Sig and Crosswalks/Sidewalks      | \$ 10,972.45        | \$ -            |
| 25         | New Walkertown Rd/Jackson St Ped Sig and Crosswalks             | \$ 10,972.45        | \$ -            |
| 26         | New Walkertown Rd/Dellabrook Dr Ped Sig and Crosswalks          | \$ 10,972.45        | \$ -            |
| 27         | Silas Creek Pkwy/Hawthorne Rd Ped Sig and Crosswalks/Sidewalks  | \$ 10,972.45        | \$              |
| 28         | University Pkwy/Long Dr Ped Sig and Crosswalk                   | \$ 10,972.45        | \$ -            |
| 29         | Bethesda Rd/Hawthorne Rd Ped Sig and Crosswalks                 | \$ 10,972.45        | \$ -            |
| 30         | Academy St/Hawthorne Rd Ped Sig and Crosswalks                  | \$ -                | \$ -            |
| 31         | Reynolda Rd/Robinhood Rd Curb Adjustments                       | \$ -                | \$ -            |
| 32         | Healy Dr/Stratford Rd Sidewalk and/or Transit Improvements      |                     | \$              |
| 33         | Country Club Rd/Plymouth Ave Uncontrolled Intersection Crossing | ė.                  | \$              |
| N/A        | WFIQ Safety Improvements (6th street/Patterson Ave)             |                     | \$ -            |
|            | Allistair Road and Peace Haven Traffic Signal                   | \$ 19,389.73        | \$ 173,229.54   |
| N/A        | Allistair road traffic study                                    | \$ 100,000.00       |                 |
|            | y                                                               | Actual Expenditures |                 |
| (d         |                                                                 | \$ 1,309,903.31     |                 |
|            |                                                                 | 2019 LOB allocation | \$ 2,000,000.00 |
|            |                                                                 | Balance             | \$ 690,096.69   |
|            |                                                                 |                     |                 |