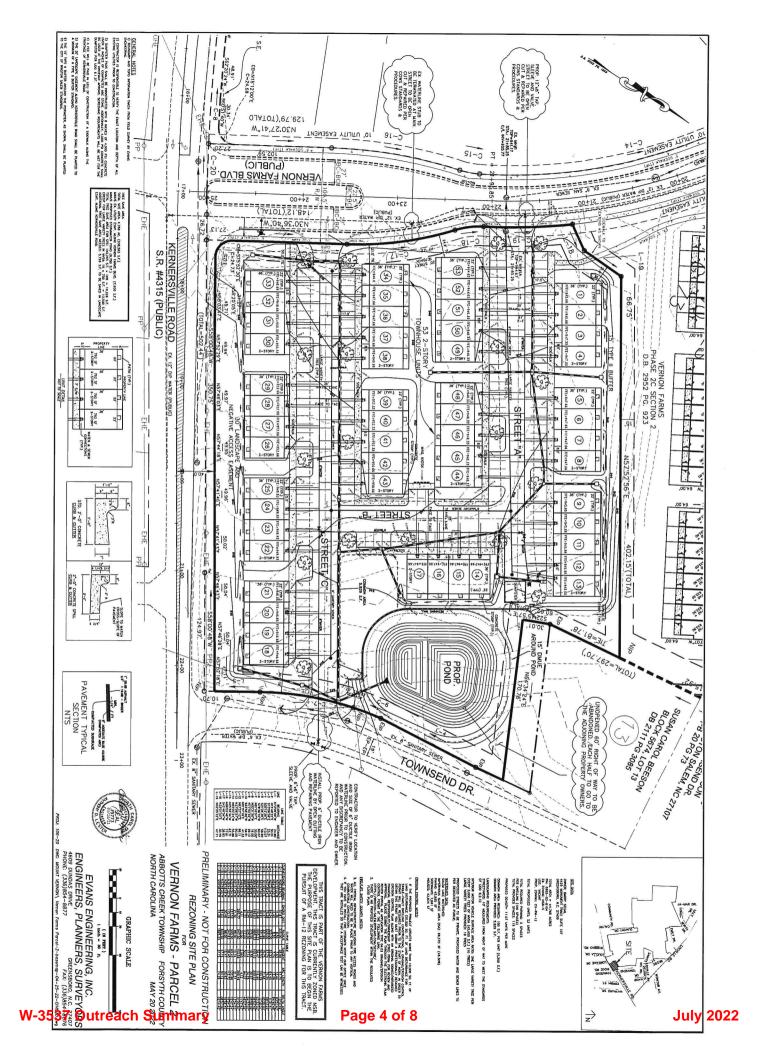

Phone: 336-292-9010 Fax: 336-632-0207

June 20, 2022

Dear Neighbors,

We own the property located at 4015 Kernersville Road. Our plan is to develop a townhouse development consisting of 53 townhomes for our sister company, Royal Homes of North Carolina. We developed the newest section of Vernon Farms for Royal Homes of North Carolina where they are actively building and selling today. We believe this development will be a complementary addition to the neighborhood. I have attached a copy of our site plan that was submitted in our rezoning package for your viewing.

We have filed for rezoning with The Winston Salem/Forsyth County Planning Department and will be heard at the July 14<sup>th</sup> Planning Board Meeting. We have requested Conditional Use- Residential Multifamily 12 (CU RM-12). The rezoning will be conditioned on the site plan submitted with the rezoning package and included as an attachment to this letter.