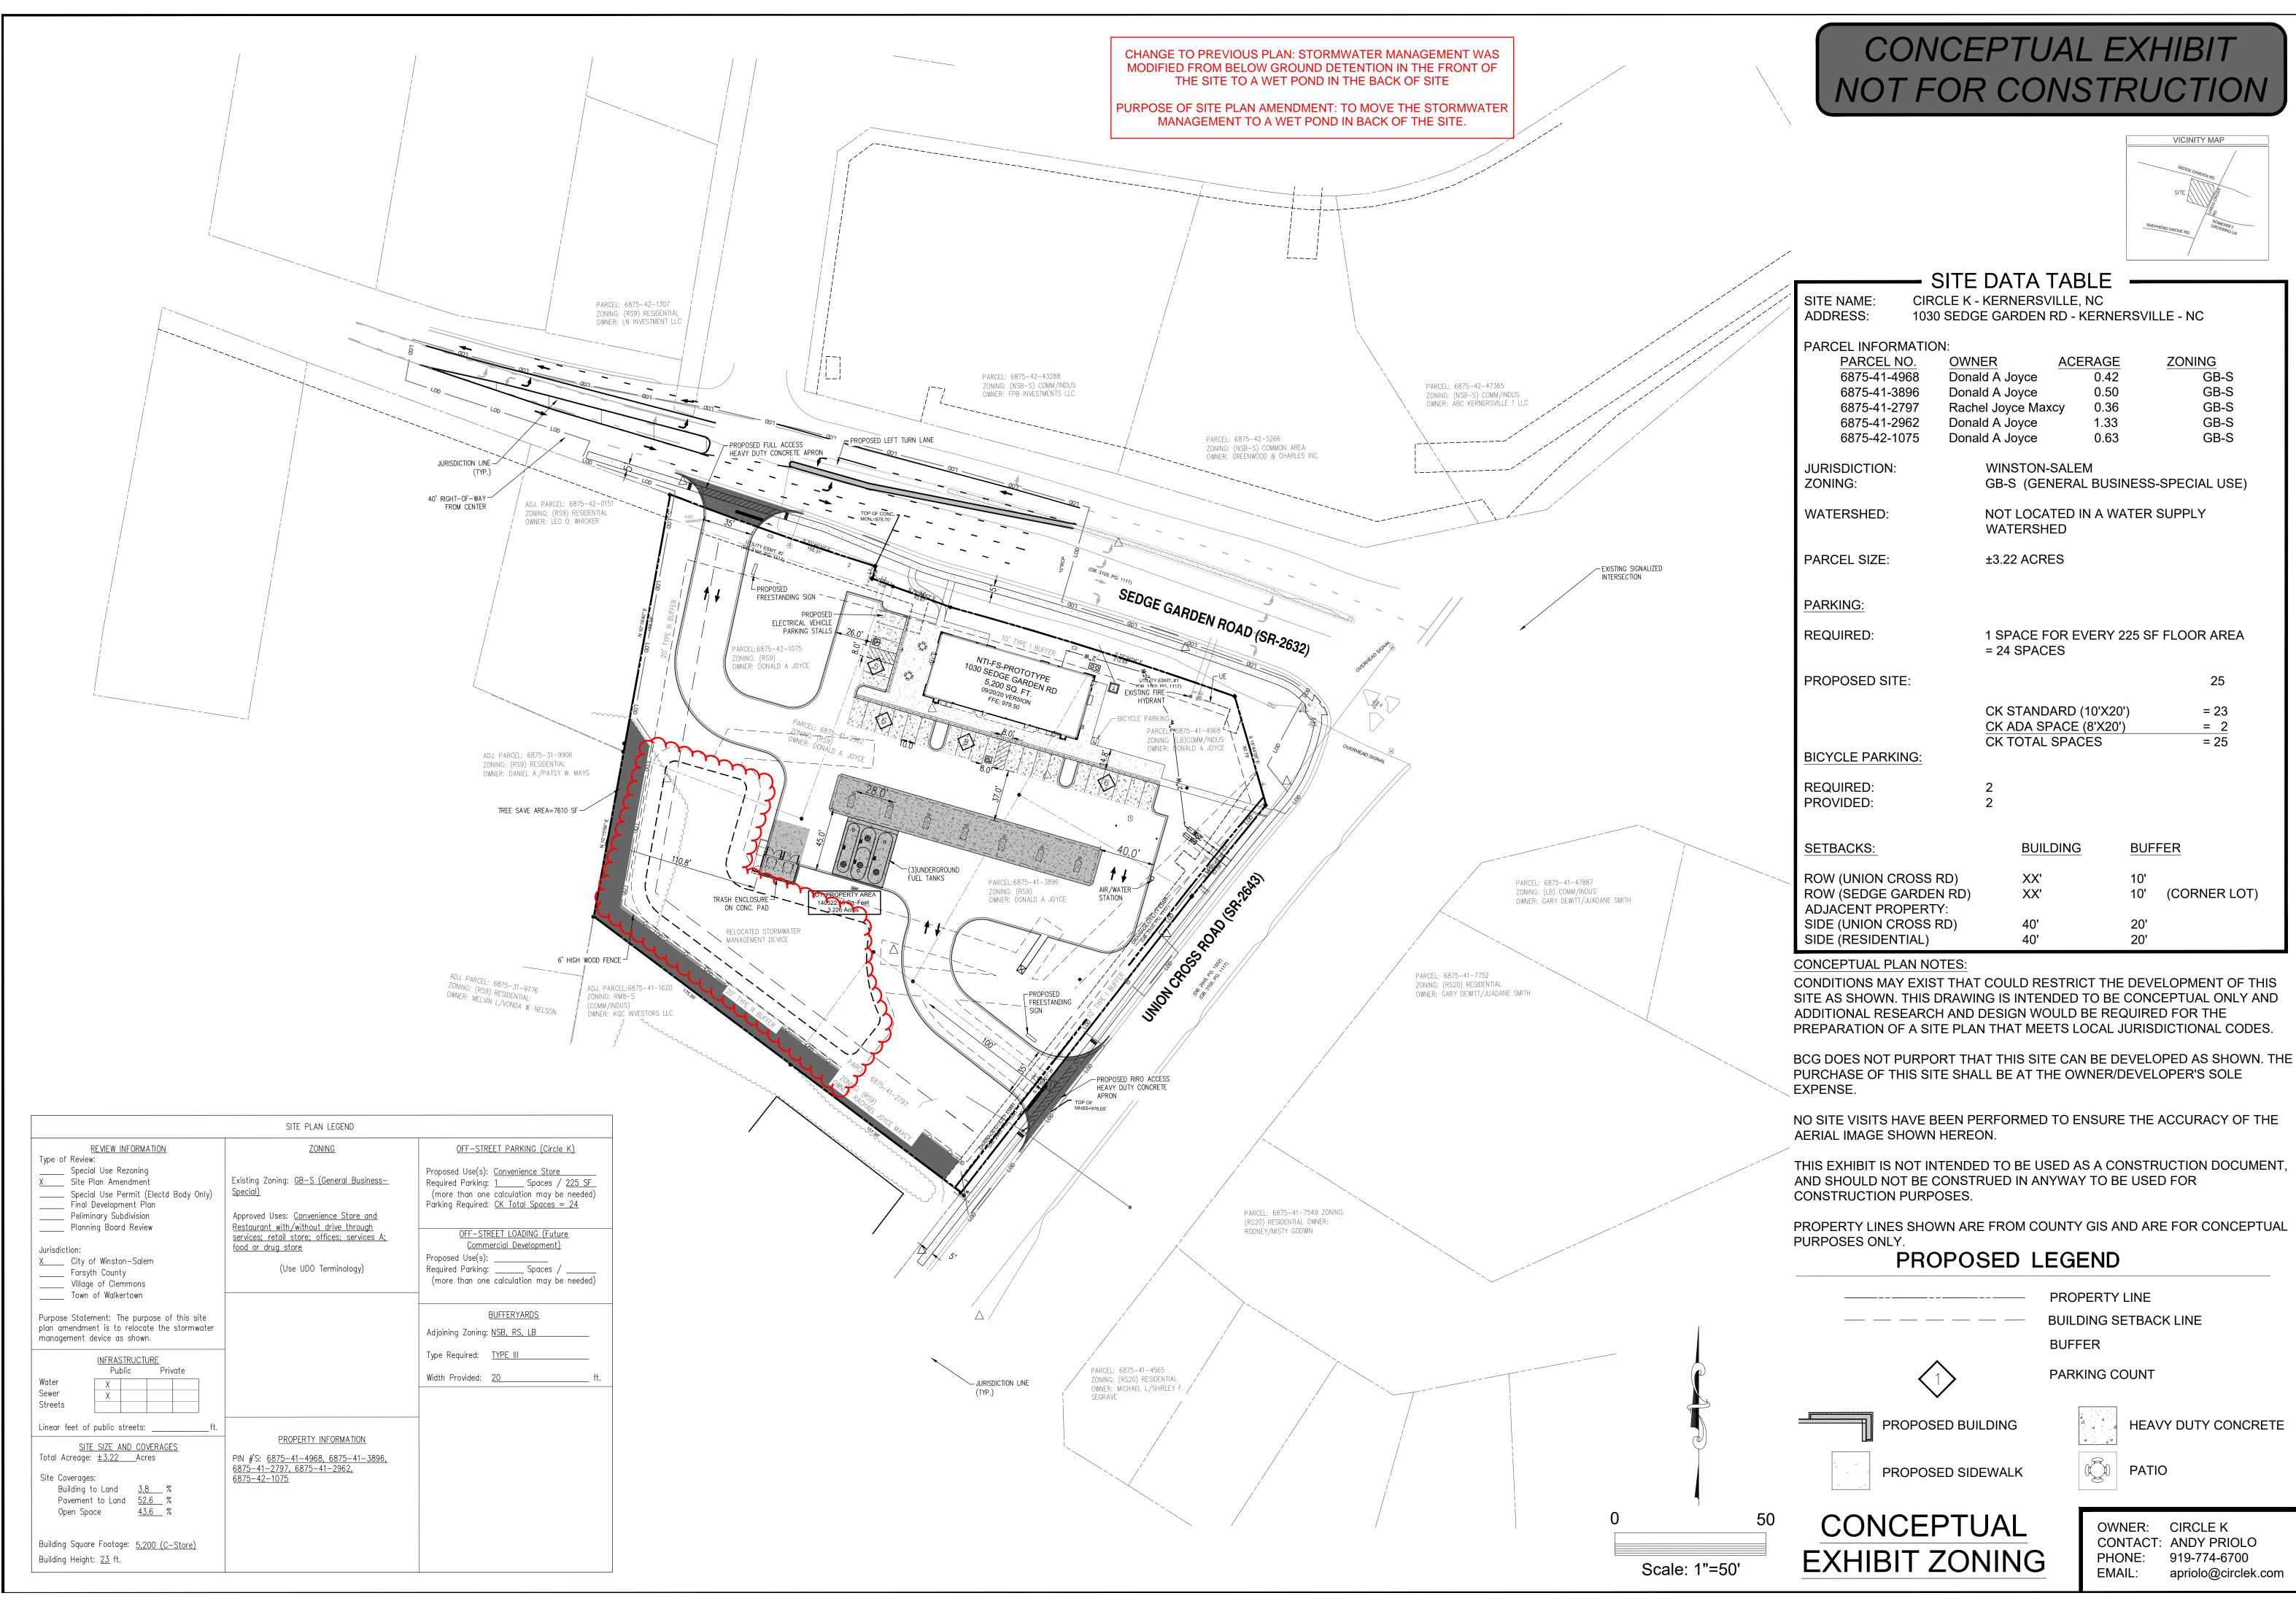

## CONCEPTUAL EXHIBIT NOT FOR CONSTRUCTION

25

## SITE DATA TABLE

CIRCLE K - KERNERSVILLE, NC 1030 SEDGE GARDEN RD - KERNERSVILLE - NC ADDRESS:

PARCEL INFORMATION:

| PARCEL NO.   | OWNER             | ACERAGE | ZONING |
|--------------|-------------------|---------|--------|
| 6875-41-4968 | Donald A Joyce    | 0.42    | GB-S   |
| 6875-41-3896 | Donald A Joyce    | 0.50    | GB-S   |
| 6875-41-2797 | Rachel Joyce Maxo | y 0.36  | GB-S   |
| 6875-41-2962 | Donald A Joyce    | 1.33    | GB-S   |
| 6875-42-1075 | Donald A Joyce    | 0.63    | GB-S   |

WINSTON-SALEM GB-S (GENERAL BUSINESS-SPECIAL USE)

WATERSHED: NOT LOCATED IN A WATER SUPPLY

WATERSHED

±3.22 ACRES

PARKING:

REQUIRED: 1 SPACE FOR EVERY 225 SF FLOOR AREA

= 24 SPACES

PROPOSED SITE:

CK STANDARD (10'X20') = 23 CK ADA SPACE (8'X20') = 2 CK TOTAL SPACES

**BICYCLE PARKING:** 

REQUIRED:

| SETBACKS:                                                           | BUILDING   | BUFFER                  |
|---------------------------------------------------------------------|------------|-------------------------|
| ROW (UNION CROSS RD)<br>ROW (SEDGE GARDEN RD)<br>ADJACENT PROPERTY: | XX'<br>XX' | 10'<br>10' (CORNER LOT) |
| SIDE (UNION CROSS RD)<br>SIDE (RESIDENTIAL)                         | 40'<br>40' | 20'<br>20'              |

## **CONCEPTUAL PLAN NOTES:**

CONDITIONS MAY EXIST THAT COULD RESTRICT THE DEVELOPMENT OF THIS SITE AS SHOWN. THIS DRAWING IS INTENDED TO BE CONCEPTUAL ONLY AND ADDITIONAL RESEARCH AND DESIGN WOULD BE REQUIRED FOR THE PREPARATION OF A SITE PLAN THAT MEETS LOCAL JURISDICTIONAL CODES.

BCG DOES NOT PURPORT THAT THIS SITE CAN BE DEVELOPED AS SHOWN. THE PURCHASE OF THIS SITE SHALL BE AT THE OWNER/DEVELOPER'S SOLE EXPENSE.

NO SITE VISITS HAVE BEEN PERFORMED TO ENSURE THE ACCURACY OF THE AERIAL IMAGE SHOWN HEREON.

THIS EXHIBIT IS NOT INTENDED TO BE USED AS A CONSTRUCTION DOCUMENT AND SHOULD NOT BE CONSTRUED IN ANYWAY TO BE USED FOR CONSTRUCTION PURPOSES.

PROPERTY LINES SHOWN ARE FROM COUNTY GIS AND ARE FOR CONCEPTUAL PURPOSES ONLY.

## PROPOSED LEGEND

PROPERTY LINE \_\_\_ \_\_ \_\_ \_\_ \_\_ \_\_ BUILDING SETBACK LINE **BUFFER** 

PROPOSED BUILDING

PROPOSED SIDEWALK

PARKING COUNT

HEAVY DUTY CONCRETE

CONCEPTUAL **EXHIBIT ZONING** 

Scale: 1"=50'

OWNER: CIRCLE K CONTACT: ANDY PRIOLO PHONE: 919-774-6700 EMAIL:

apriolo@circlek.com

CONCE

DWDSGN DRAWN CHKD SCALE 1" = 50'

VERSION