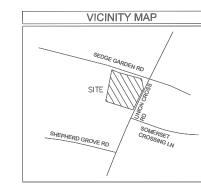

## SITE DATA TABLE

CIRCLE K - KERNERSVILLE, NC 1030 SEDGE GARDEN RD - KERNERSVILLE - NC ADDRESS:

PARCEL INFORMATION:

| PARCEL NO.   | OWNER             | ACERAGE | ZONING |
|--------------|-------------------|---------|--------|
| 6875-41-4968 | Donald A Joyce    | 0.42    | GB-S   |
| 6875-41-3896 | Donald A Joyce    | 0.50    | GB-S   |
| 6875-41-2797 | Rachel Joyce Maxo | y 0.36  | GB-S   |
| 6875-41-2962 | Donald A Joyce    | 1.33    | GB-S   |
| 6875-42-1075 | Donald A Joyce    | 0.63    | GB-S   |

WINSTON-SALEM GB-S (GENERAL BUSINESS-SPECIAL USE)

WATERSHED: NOT LOCATED IN A WATER SUPPLY

WATERSHED

±3.22 ACRES

PARKING:

REQUIRED: 1 SPACE FOR EVERY 225 SF FLOOR AREA

= 24 SPACES

PROPOSED SITE: