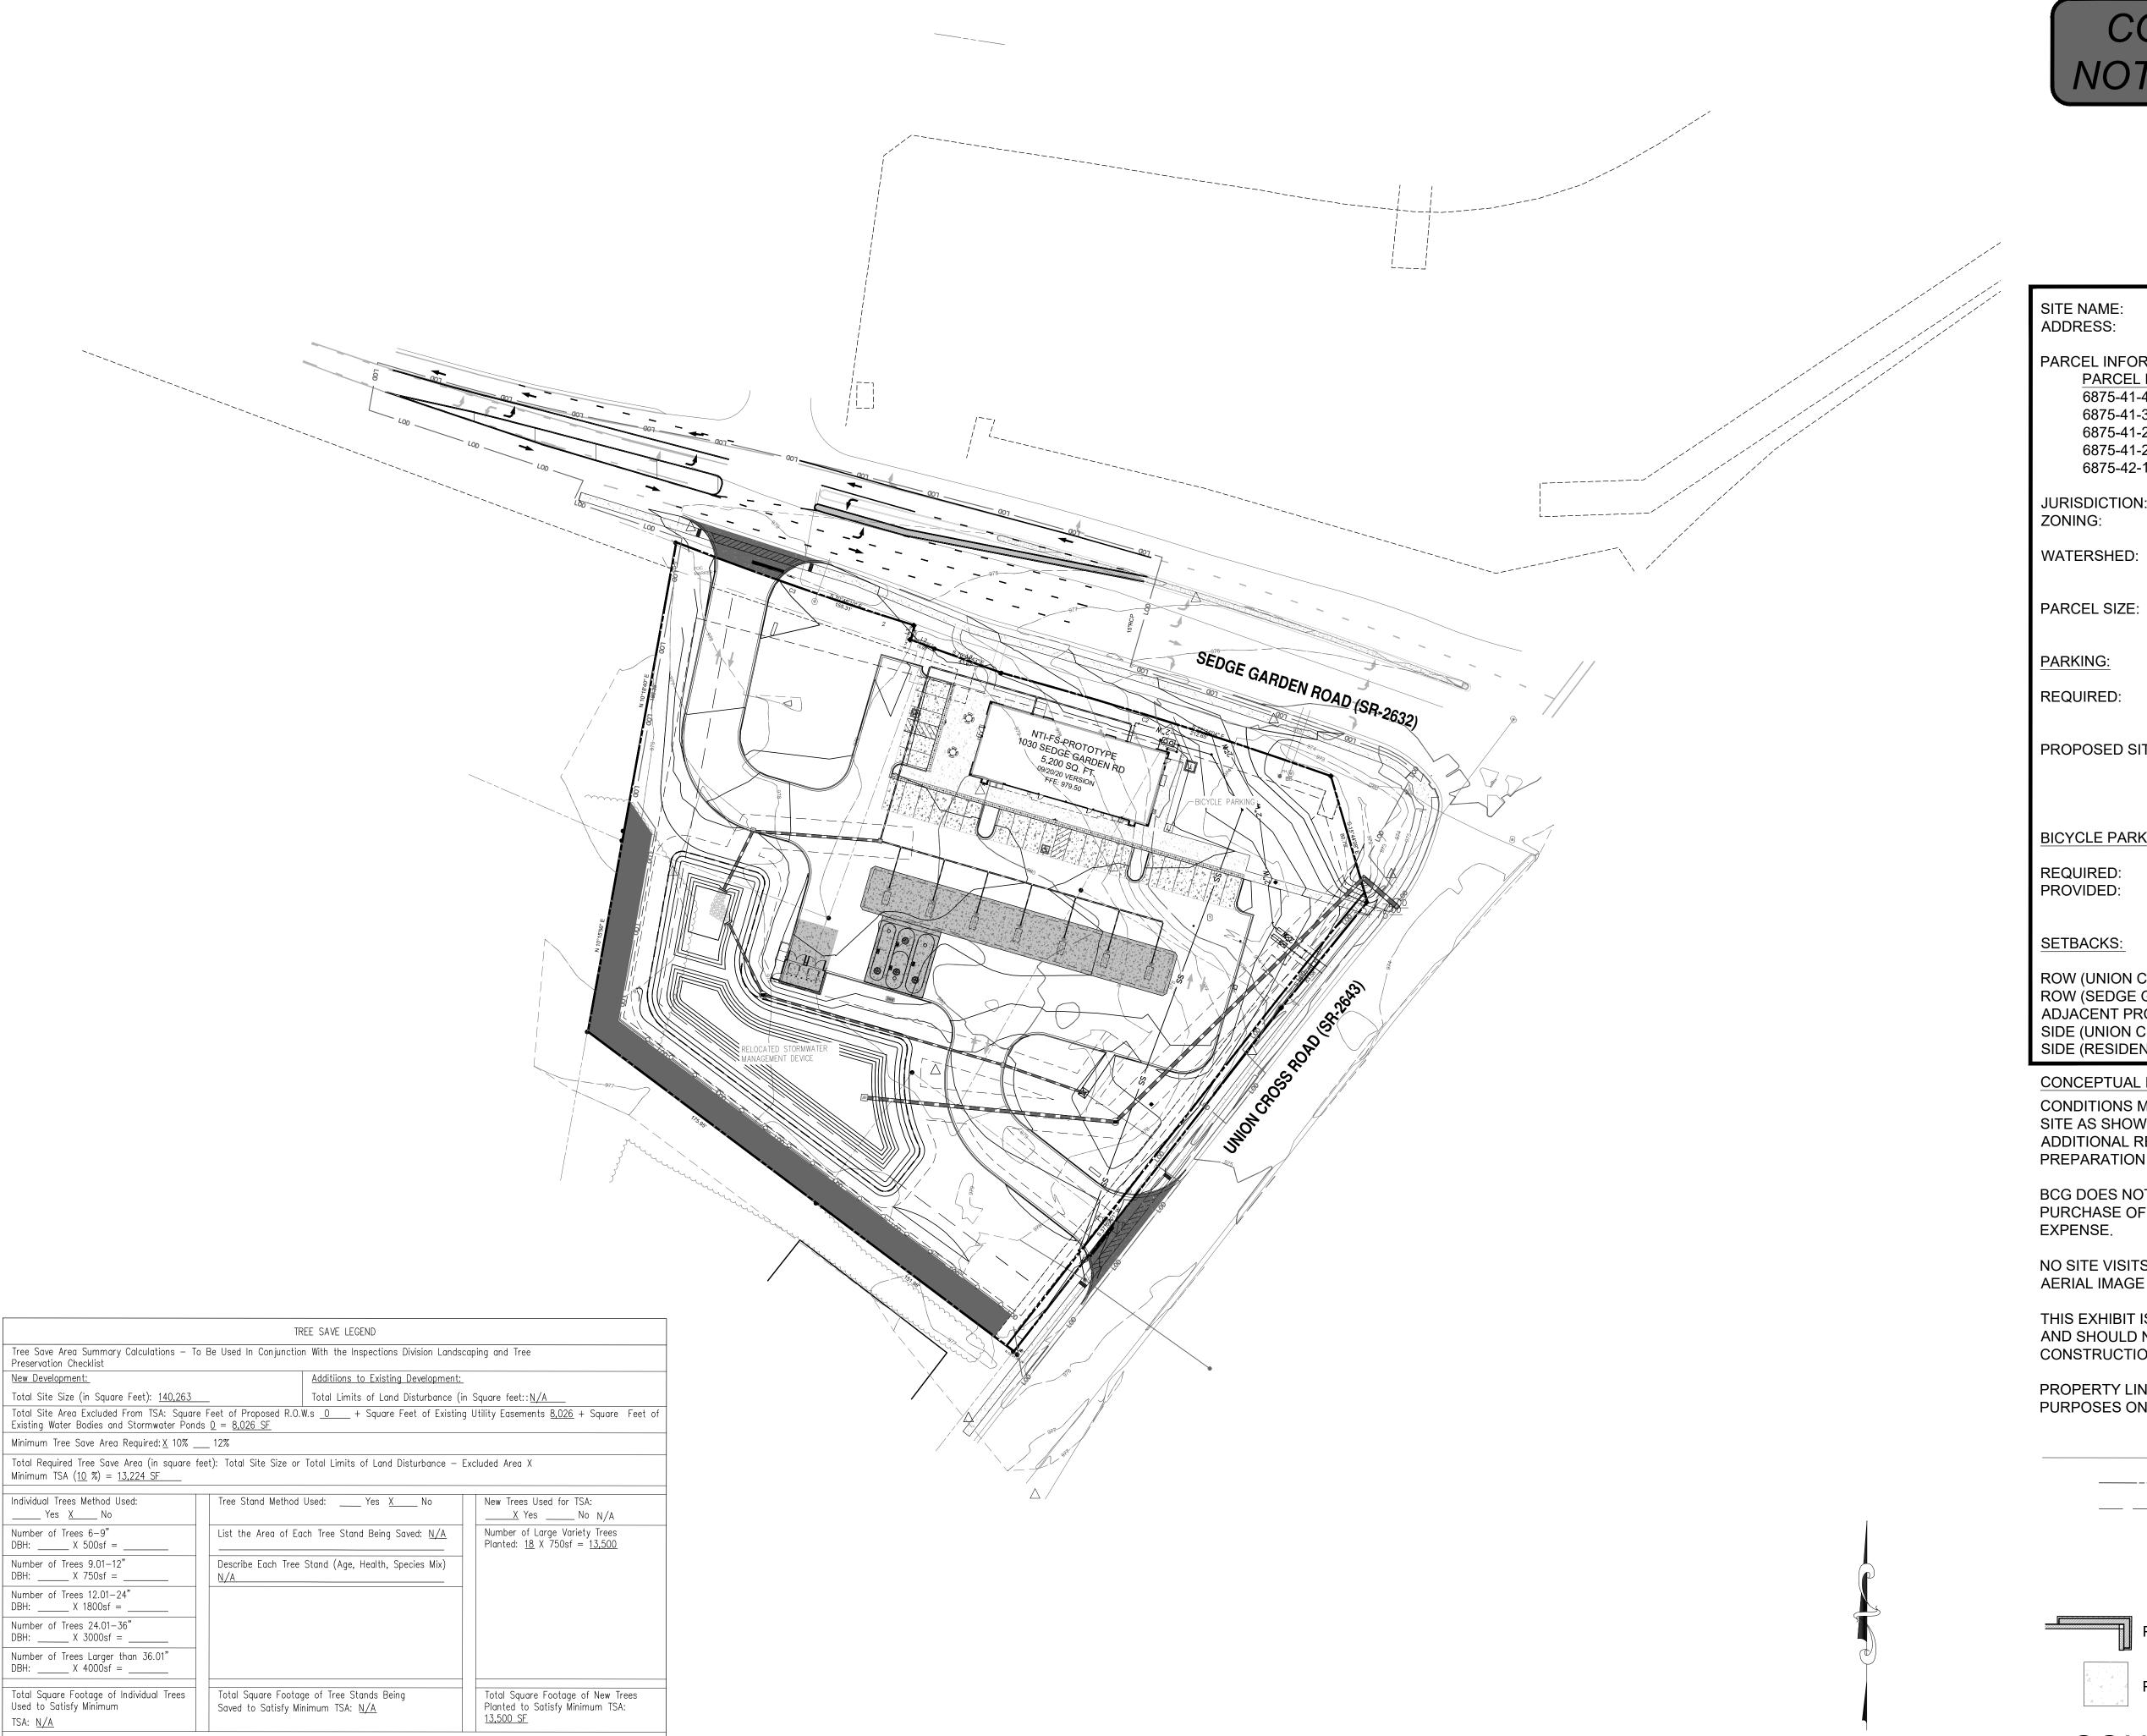

CRO

DWDRAWN CHKD

DSGN SCALE 1" =50'

VERSION

Total Required TSA (in Square Feet): 13,224 SF

Total TSA provided (in Square Feet): 13,500 SF

## CONCEPTUAL EXHIBIT NOT FOR CONSTRUCTION

25

## SITE DATA TABLE

CIRCLE K - KERNERSVILLE, NC 1030 SEDGE GARDEN RD - KERNERSVILLE - NC ADDRESS:

PARCEL INFORMATION:

| PARCEL NO.   | OWNER             | ACERAGE | ZONING |
|--------------|-------------------|---------|--------|
| 6875-41-4968 | Donald A Joyce    | 0.42    | GB-S   |
| 6875-41-3896 | Donald A Joyce    | 0.50    | GB-S   |
| 6875-41-2797 | Rachel Joyce Maxo | y 0.36  | GB-S   |
| 6875-41-2962 | Donald A Joyce    | 1.33    | GB-S   |
| 6875-42-1075 | Donald A Joyce    | 0.63    | GB-S   |

WINSTON-SALEM GB-S (GENERAL BUSINESS-SPECIAL USE)

WATERSHED: NOT LOCATED IN A WATER SUPPLY

WATERSHED

±3.22 ACRES

PARKING:

REQUIRED: 1 SPACE FOR EVERY 225 SF FLOOR AREA

= 24 SPACES

PROPOSED SITE:

CK STANDARD (10'X20') = 23 CK ADA SPACE (8'X20') = 2 CK TOTAL SPACES

**BICYCLE PARKING:** 

REQUIRED:

| SETBACKS:                                                           | BUILDING   | BUFFER                  |
|---------------------------------------------------------------------|------------|-------------------------|
| ROW (UNION CROSS RD)<br>ROW (SEDGE GARDEN RD)<br>ADJACENT PROPERTY: | XX'<br>XX' | 10'<br>10' (CORNER LOT) |
| SIDE (UNION CROSS RD)<br>SIDE (RESIDENTIAL)                         | 40'<br>40' | 20'<br>20'              |

## **CONCEPTUAL PLAN NOTES:**

CONDITIONS MAY EXIST THAT COULD RESTRICT THE DEVELOPMENT OF THIS SITE AS SHOWN. THIS DRAWING IS INTENDED TO BE CONCEPTUAL ONLY AND ADDITIONAL RESEARCH AND DESIGN WOULD BE REQUIRED FOR THE PREPARATION OF A SITE PLAN THAT MEETS LOCAL JURISDICTIONAL CODES.

BCG DOES NOT PURPORT THAT THIS SITE CAN BE DEVELOPED AS SHOWN. THE PURCHASE OF THIS SITE SHALL BE AT THE OWNER/DEVELOPER'S SOLE EXPENSE.

NO SITE VISITS HAVE BEEN PERFORMED TO ENSURE THE ACCURACY OF THE AERIAL IMAGE SHOWN HEREON.

THIS EXHIBIT IS NOT INTENDED TO BE USED AS A CONSTRUCTION DOCUMENT AND SHOULD NOT BE CONSTRUED IN ANYWAY TO BE USED FOR CONSTRUCTION PURPOSES.

PROPERTY LINES SHOWN ARE FROM COUNTY GIS AND ARE FOR CONCEPTUAL PURPOSES ONLY.