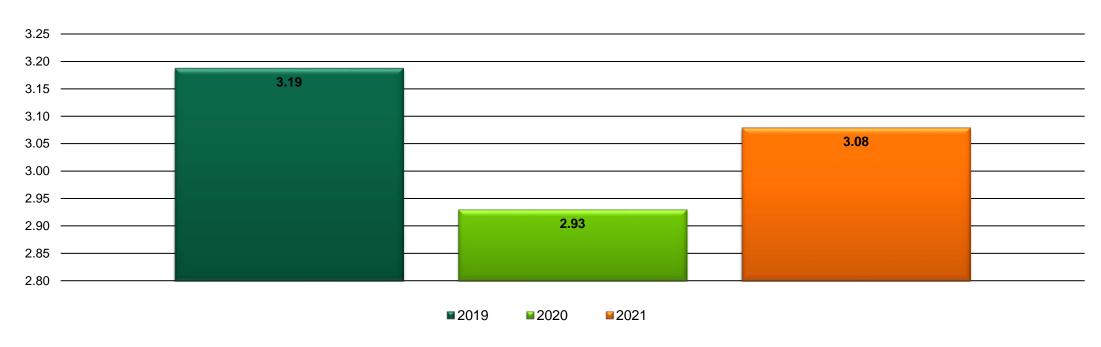

# LGC Performance Indicators – Quick Ratio – Water and Sewer

#### **Quick Ratio-Water and Sewer**

<sup>✓</sup> LGC Required Minimum Threshold – Equal or greater than 1.00