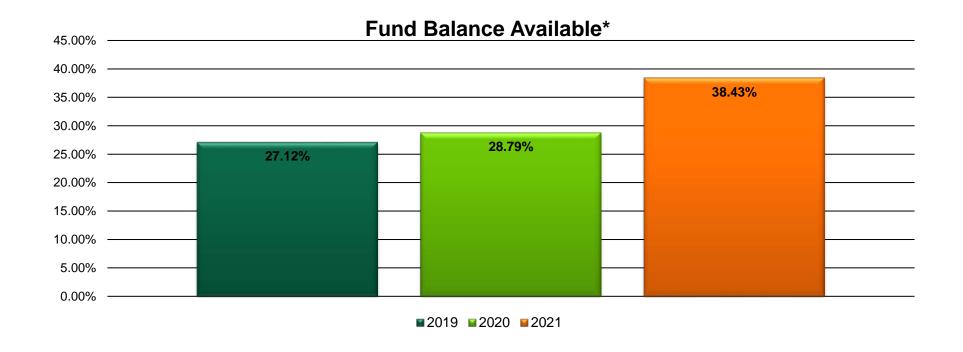

## Local Government Commission (LGC) Performance Indicators – General Fund

\* Included in the LGC's calculation is the municipal debt service fund balance

✓ LGC Required Minimum Threshold – 25%