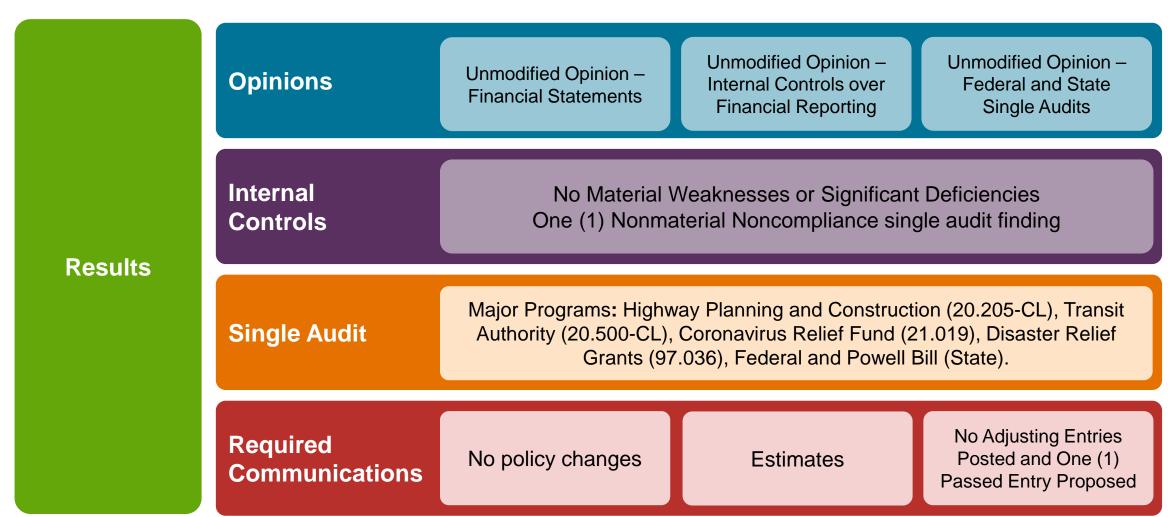

## **Key Highlights: Results**

### Audit Report -

- ✓ Submitted within five (5) months from fiscal year end.
- ✓ Budgeted tax levy for the General Fund had less than 3% uncollected (Actual - ~1%)
- ✓ Effective pre-audit process to avoid pervasive budget violations
- ✓ No late debt service payments or debt covenant compliance issues