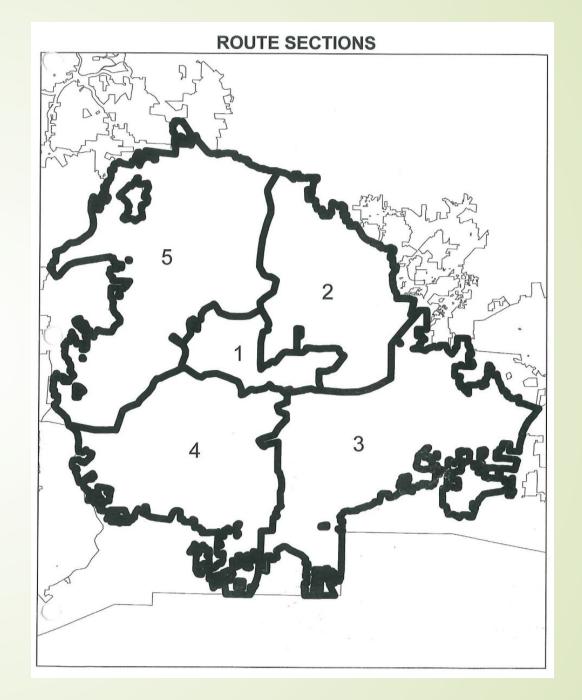

#### Overview

- The city has responsibility for over 1,020 miles of roads.
- During snowfall, the Field Operations Division works to clear over 400 miles of arterial streets, 245 miles of collector streets and the remainder are residential streets.
- NCDOT owns, and maintains a number of roads within Winston-Salem such as: Martin Luther King Jr Drive, University Parkway, Silas Creek Parkway, Peters Creek Parkway, Robinhood Road, New Walkertown Road (to name a few).
- During a major snowfall Field Operations may log as many as 25,000 miles by either plowing or spreading de-icing salts and sand.

#### Overview

- Streets are plowed/salted in order of priority with major routes and critical care facilities such as hospitals, dialysis centers, doctors offices receiving the top priority.
- When major routes and critical areas are cleared, then operations move to the collector streets.
- When collector streets are completed, then plowing starts in the residential areas.
- Note: during the process, staff also responds to critical care needs and emergency complaints.