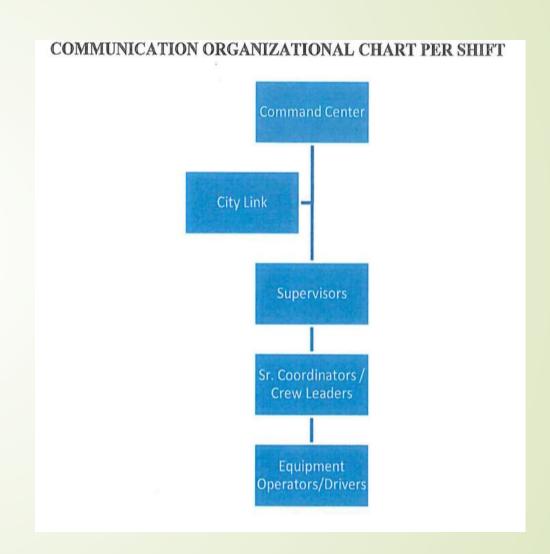

#### Communication

- Many City Departments are involved in a snow/ice control event: Fleet Services, City Link, Marketing, Operations, Field Operations, Emergency Management.
- During the event, the Snow Room is activated and daily operations occur out of this command center (336-727-2789).
- Daily operational briefings on progress are provided to the media.
- Elected Officials are provided briefings on more frequent intervals.

#### Communication

- Before the event starts, a schedule is developed so every participant knows what they are doing and where they are supposed to be.
- Crews and supervisory staff run two 12 hour shifts until the event is over.
- Field Operations staff coordinate with other city departments during the event (i.e. Fleet Services to repair broken equipment).
- the event to discuss any concerns or procedural changes stemming from the operation.