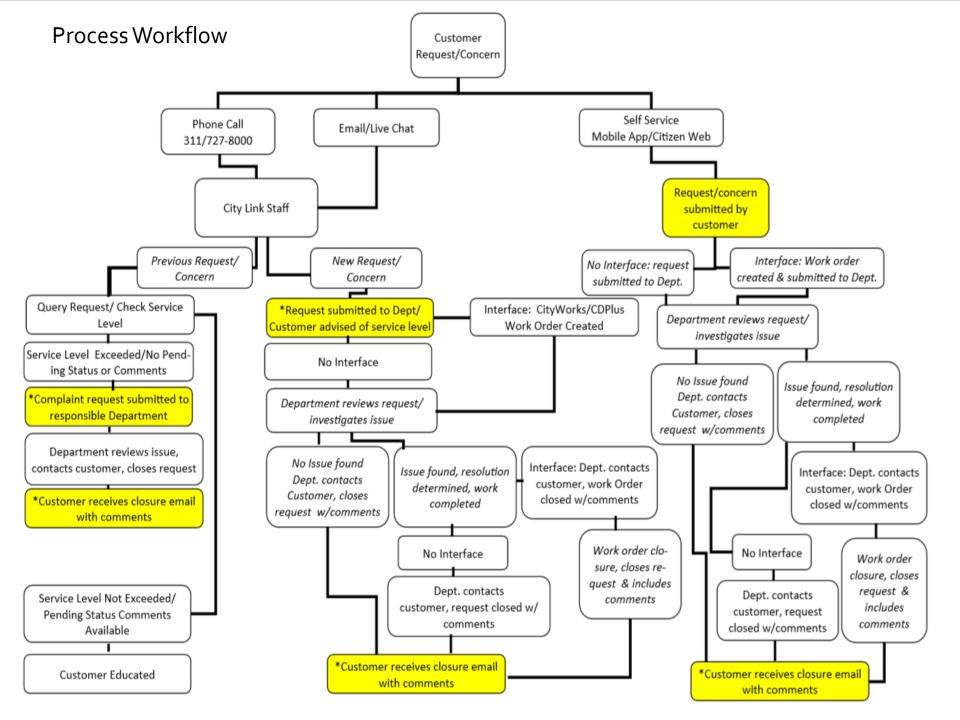

ted and trained 25 City Link Staff, 125 City Super Users and 10 Call Experts Staff during the pandemic
- System highlights: account based, improved GIS mapping, customer access, notifications and updates

## Operations and Staffing

### \*Operating hours

- 7:00 a.m. 7:00 p.m. weekdays
- 9:00 a.m. 5:30 p.m. weekends
- Closed all holidays except Good Friday and the Day after Thanksgiving

#### \*Full Time Positions

- 16 Contact Center Representatives
- 3 Senior Contact Center Representatives
- 6 Support Staff members

#### Multiple contact methods:

- Call 311 or 727-8000
- Live Chat
- Direct e-mail @ <u>citylink@cityofws.orq</u>
- Citizen Self-service Web Application
- CityLink 311 Mobile App Apple & Android Smart Phones

<sup>\*</sup>Prior to performance improvement plan implementation



## Performance Metrics

|                                          |                     |                |                |                | Projected |
|------------------------------------------|---------------------|----------------|----------------|----------------|-----------|
|                                          | FY 17-18            | FY 18-19       | FY 19-20       | FY 20-21       | FY 21-22  |
| Number of calls offered                  | 351,947             | 414,406        | 426,742        | 422,780        | 425,000   |
| Number of calls handled                  | 323,892             | 310,379        | 290,394        | 252,496        | 382,000   |
| Number of emails processed               | 6,728               | 7,130          | 5,680          | 6,253          | 8,500