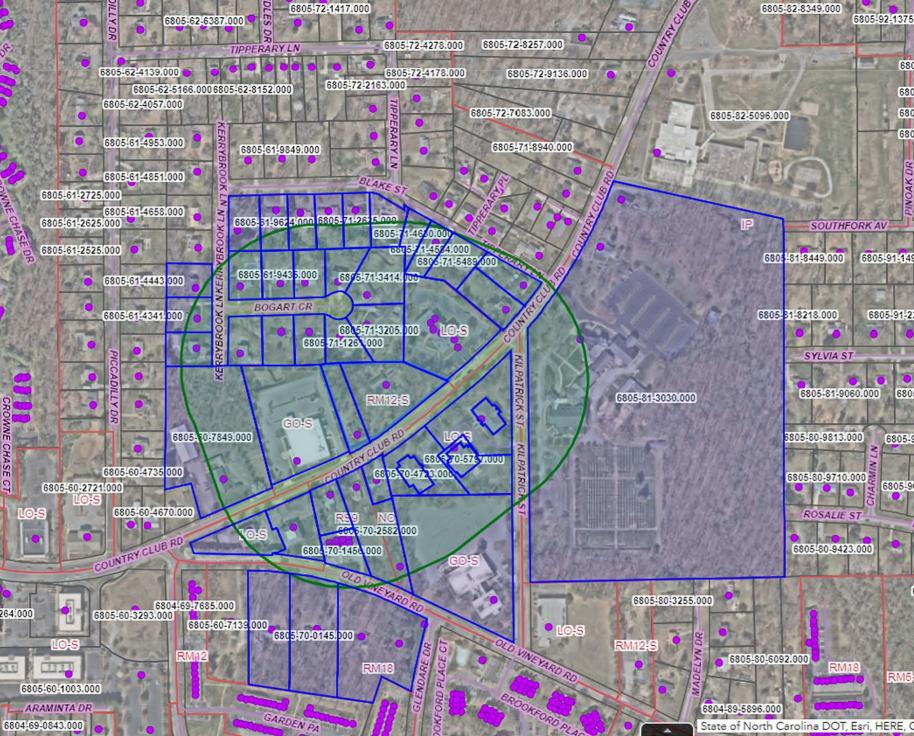

## Neighborhood Meeting 6:00pm at New Philadelphia Moravian Church

On September 12<sup>th</sup>, 42 letters were mailed to Neighbors in the vicinity of the subject property. Forsyth County Geodata identified 31 neighbors but the outreach was expanded to 42 neighbors.

Meeting ended 7:20pm.

Attachments: Copy of Letter Mailing list for adjoining property owner September 12, 2024

SUBJECT:Neighborhood MeetingRe-Zoning RequestProperty Location 4523 and 4527 Country Club Road

Dear Neighbor:

We are filing a rezoning petition with the City of Winston-Salem for the properties located at 4523 and 4527 Country Club Road. The properties are currently zoned RM12-S. We are requesting approval of a rezoning to LO-S. You may see a notification from the City of Winston-Salem on or before October 10th, regarding this matter.

If you would like more information on the proposed development, we are holding an informal meeting at New Philadelphia Moravian Church located at 4440 Country Club Road on **Thursday**, **September 26<sup>th</sup> at 6:00pm (park and enter at back of building)**. At this meeting, we can explain our request and hopefully answer any questions you may have. We would appreciate hearing any concerns or interest you have about our re-zoning request. Representatives from the land developer and the engineer will be present.