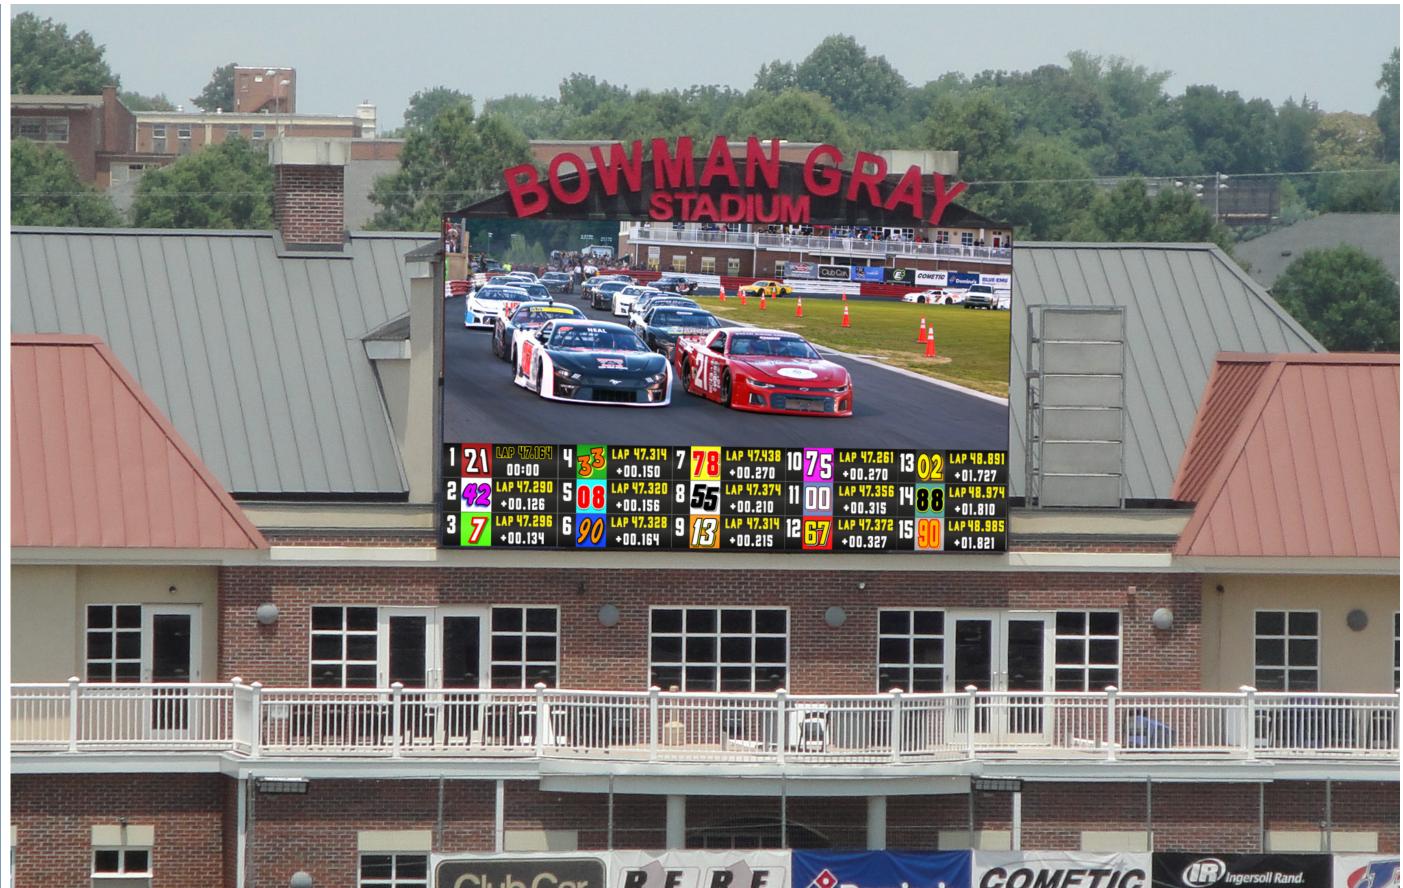

## OPTION 2

Existing Truss Accent

• 13HD Video Display 420x756 pixels 18' x 32.4'

• Opt: 10mm Video Display 540x972 pixels 18' x 32.4'