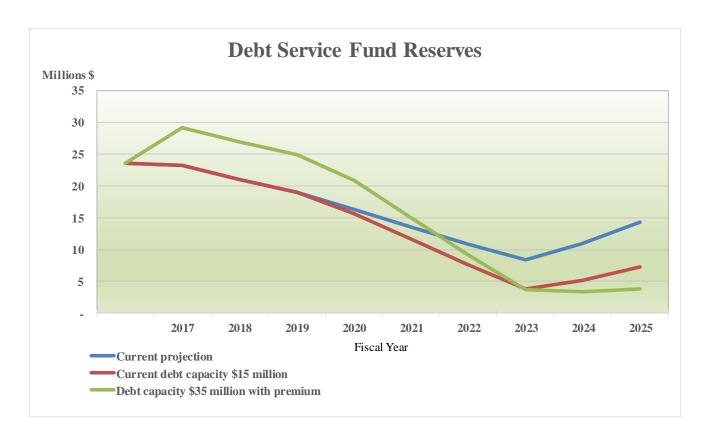

# Increase Debt Service Fund Reserves to Increase the City's Capacity for a Future Bond Referendum

The following chart shows three scenarios for the Debt Service Fund Balance.

- Current Debt Service Fund Balance projection
- Current Debt capacity \$15 million Debt Issuance
- Debt capacity with premium \$35 million (increase of \$20 million)

If City Council decided to increase property taxes to pay for a future bond issuance it would require a one cent tax increase for each additional \$30 million Debt Issuance.